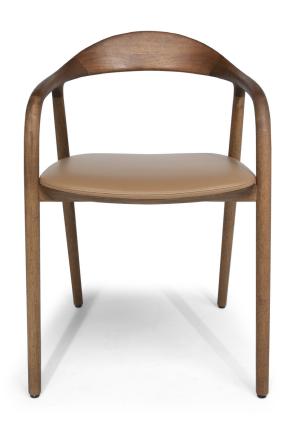

## **NEVA CH27**

#### **WITH ARMS**

54cm x 54cm H 79cm 21,26" x 21,26" H 31,1"

#### **FINISHINGS**

European walnut

#### **TECHNICAL INFORMATION**

Designed by Artisan for Natuzzi (not exclusive product).

Elegance, cleanliness and simplicity are the elements that characterize the new Dining Chairs proposed to complete our offer.

Functional, comfort and contemporary seating that combines cabinet-making tradition and technology. Chairs made of precious solid European walnut wood, with seat upholstered in our beautiful Stromboli leather color 30IW.