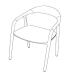

## **NEVA CH27**

#### **SCHEMATICS**

#### **WITH ARMS**

54cm x 54cm H 79cm 21,26" x 21,26" H 31,1"