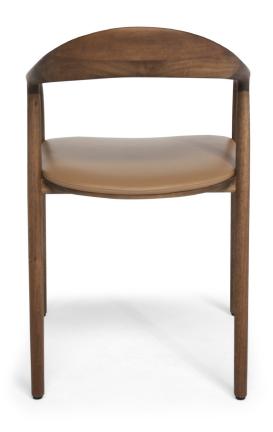

## **NEVA CH27**

#### **WITH ARMS**

54cm x 54cm H 79cm 21,26" x 21,26" H 31,1"

#### **FINISHINGS**

European walnut

#### **TECHNICAL INFORMATION**

Designed by Artisan for Natuzzi (not exclusive product).

Elegance, cleanliness and simplicity are the elements that characterize the new Dining Chairs proposed to complete our offer.

Functional, comfort and contemporary seating that combines cabinet-making tradition and technology. Chairs made of precious solid European walnut wood, with seat upholstered in our beautiful Stromboli leather color 30IW.