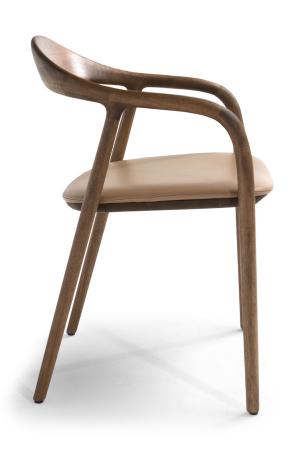

## **NEVA CH27**

#### **WITH ARMS**

54cm x 54cm H 79cm 21,26" x 21,26" H 31,1"

#### **FINISHINGS**

European walnut

#### **TECHNICAL INFORMATION**

Designed by Artisan for Natuzzi (not exclusive product).

Elegance, cleanliness and simplicity are the elements that characterize the new Dining Chairs proposed to complete our offer.

Functional, comfort and contemporary seating that combines cabinet-making tradition and technology. Chairs made of precious solid European walnut wood, with seat upholstered in our beautiful Stromboli leather color 30IW.