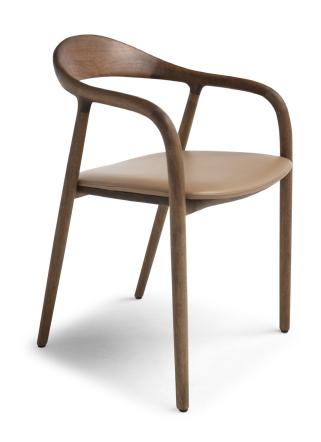

## **NEVA CH27**

#### **WITH ARMS**

54cm x 54cm H 79cm 21,26" x 21,26" H 31,1"

#### **FINISHINGS**

European walnut

#### **TECHNICAL INFORMATION**

Designed by Artisan for Natuzzi (not exclusive product).

Elegance, cleanliness and simplicity are the elements that characterize the new Dining Chairs proposed to complete our offer.

Functional, comfort and contemporary seating that combines cabinet-making tradition and technology. Chairs made of precious solid European walnut wood, with seat upholstered in our beautiful Stromboli leather color 30IW.