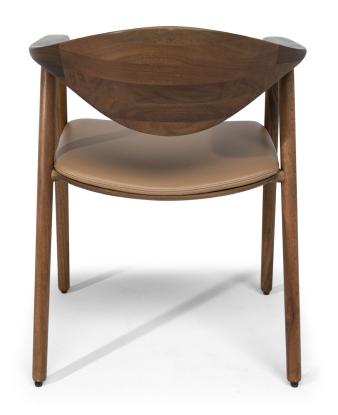

#### **WITH ARMS**

59cm x 52cm H 77cm 23,23" x 20,47" H 30,31"

### **FINISHINGS**

European walnut

#### **TECHNICAL INFORMATION**

Designed by Artisan for Natuzzi (not exclusive product).

Elegance, cleanliness and simplicity are the elements that characterize the new Dining Chairs proposed to complete our offer.

Functional, comfort and contemporary seating that combines cabinet-making tradition and technology. Chairs made of precious solid european walnut wood, with seat upholstered in our beautiful Stromboli leather color 30IW.