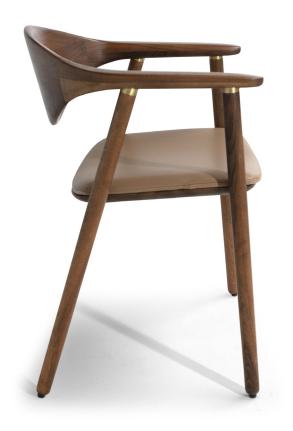

#### **WITH ARMS**

59cm x 52cm H 77cm 23,23" x 20,47" H 30,31"

### **FINISHINGS**

European walnut

#### **TECHNICAL INFORMATION**

Designed by Artisan for Natuzzi (not exclusive product).

Elegance, cleanliness and simplicity are the elements that characterize the new Dining Chairs proposed to complete our offer.

Functional, comfort and contemporary seating that combines cabinet-making tradition and technology. Chairs made of precious solid european walnut wood, with seat upholstered in our beautiful Stromboli leather color 30IW.