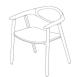

## NARU CH26

#### **SCHEMATICS**

#### **WITH ARMS**

59cm x 52cm H 77cm 23,23" x 20,47" H 30,31"

#### **TECHNICAL INFORMATION**

Designed by Artisan for Natuzzi (not exclusive product).

Elegance, cleanliness and simplicity are the elements that characterize the new Dining Chairs proposed to complete our offer.

Functional, comfort and contemporary seating that combines cabinet-making tradition and technology. Chairs made of precious solid european walnut wood, with seat upholstered in our beautiful Stromboli leather color 30IW.