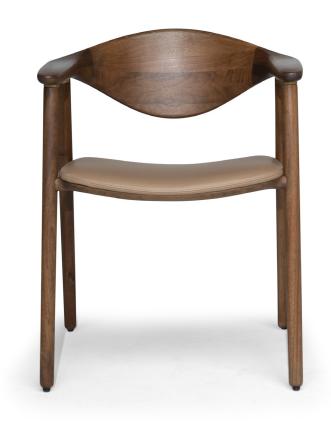

#### **WITH ARMS**

59cm x 52cm H 77cm 23,23" x 20,47" H 30,31"

### **FINISHINGS**

European walnut

#### **TECHNICAL INFORMATION**

Designed by Artisan for Natuzzi (not exclusive product).

Elegance, cleanliness and simplicity are the elements that characterize the new Dining Chairs proposed to complete our offer.

Functional, comfort and contemporary seating that combines cabinet-making tradition and technology. Chairs made of precious solid european walnut wood, with seat upholstered in our beautiful Stromboli leather color 30IW.