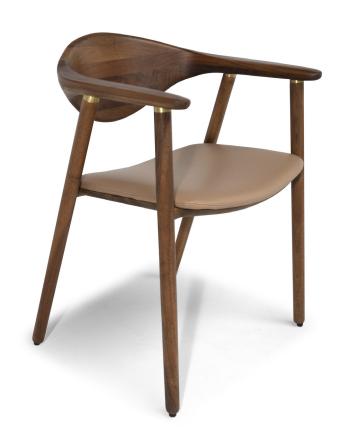

#### **WITH ARMS**

59cm x 52cm H 77cm 23,23" x 20,47" H 30,31"

### **FINISHINGS**

European walnut

#### **TECHNICAL INFORMATION**

Designed by Artisan for Natuzzi (not exclusive product).

Elegance, cleanliness and simplicity are the elements that characterize the new Dining Chairs proposed to complete our offer.

Functional, comfort and contemporary seating that combines cabinet-making tradition and technology. Chairs made of precious solid european walnut wood, with seat upholstered in our beautiful Stromboli leather color 30IW.