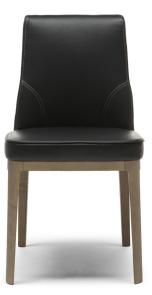

#### DESIGNER: CLAUDIO BELLINI

Featuring a solid ash wood frame, the Vesta chair combines simplicity and elegance. The seat and backrest provide superior comfort, the sponging technique used for the finish gives the legs of the Vesta chair a distinctive aesthetic character.