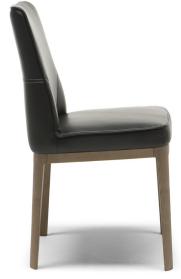

#### DESIGNER: CLAUDIO BELLINI

Featuring a solid ash wood frame, the Vesta chair combines simplicity and elegance. The seat and backrest provide superior comfort, the sponging technique used for the finish gives the legs of the Vesta chair a distinctive aesthetic character.