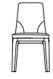

CH042311444





CH042311444



CH042311412



CH042311412



CH042319912

CH042319912

### Vesta CH04

#### SCHEMATICS

#### Without arms



48cm x 60cm H 89cm 18,9" x 23,62" H 35,04"

### FINISHINGS

#### Covering color





Elm Tobacco

## Vesta CH04

#### **TECHNICAL INFORMATION**

#### DESIGNER: CLAUDIO BELLINI

Featuring a solid ash wood frame, the Vesta chair combines simplicity and elegance. The seat and backrest provide superior comfort, the sponging technique used for the finish gives the legs of the Vesta chair a distinctive aesthetic character.

#### PRODUCT DETAILS

Configurable chairs are available only with leather Pasadena (cat. A0), Le Mans (cat. 15) and fabric Rizzoli (cat. 70) and Laugna (cat. 99).

#### NOTES

### Vesta CH04