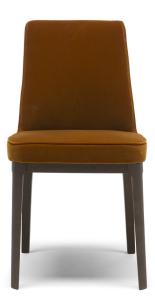

#### DESIGNER: CLAUDIO BELLINI

Featuring a solid ash wood frame, the Vesta chair combines simplicity and elegance. The seat and backrest provide superior comfort, the sponging technique used for the finish gives the legs of the Vesta chair a distinctive aesthetic character.