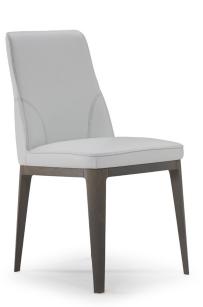

#### DESIGNER: CLAUDIO BELLINI

Featuring a solid ash wood frame, the Vesta chair combines simplicity and elegance. The seat and backrest provide superior comfort, the sponging technique used for the finish gives the legs of the Vesta chair a distinctive aesthetic character.