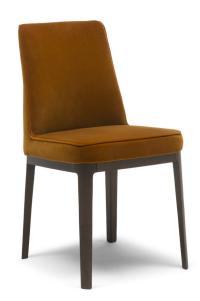

#### DESIGNER: CLAUDIO BELLINI

Featuring a solid ash wood frame, the Vesta chair combines simplicity and elegance. The seat and backrest provide superior comfort, the sponging technique used for the finish gives the legs of the Vesta chair a distinctive aesthetic character.