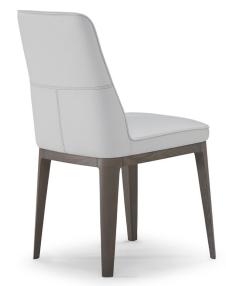

#### DESIGNER: CLAUDIO BELLINI

Featuring a solid ash wood frame, the Vesta chair combines simplicity and elegance. The seat and backrest provide superior comfort, the sponging technique used for the finish gives the legs of the Vesta chair a distinctive aesthetic character.