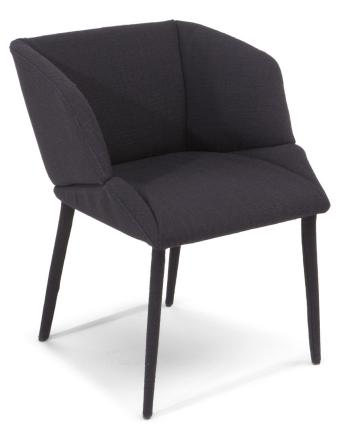

#### DESIGNER: Natuzzi Design Center

Explore the forms of nature in order to find their use in design: Rose is the new living room chair with an enveloping design that evokes floral forms. The structure, which is entirely covered with fine Natuzzi materials, turns a romantic concept into a distinctly modern concept with a bold design and a soft, comfortable seat. An exclusive furniture design that combines tradition and innovation with style and elegance.

#### PRODUCT DETAILS

Configurable chairs are available only with leather Pasadena (cat. A0), Le Mans (cat. 15) and fabric Softech (cat. 88).