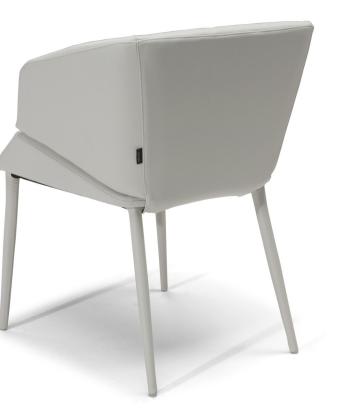

#### DESIGNER: Natuzzi Design Center

Explore the forms of nature in order to find their use in design: Rose is the new living room chair with an enveloping design that evokes floral forms. The structure, which is entirely covered with fine Natuzzi materials, turns a romantic concept into a distinctly modern concept with a bold design and a soft, comfortable seat. An exclusive furniture design that combines tradition and innovation with style and elegance.

#### PRODUCT DETAILS

Configurable chairs are available only with leather Pasadena (cat. A0), Le Mans (cat. 15) and fabric Softech (cat. 88).