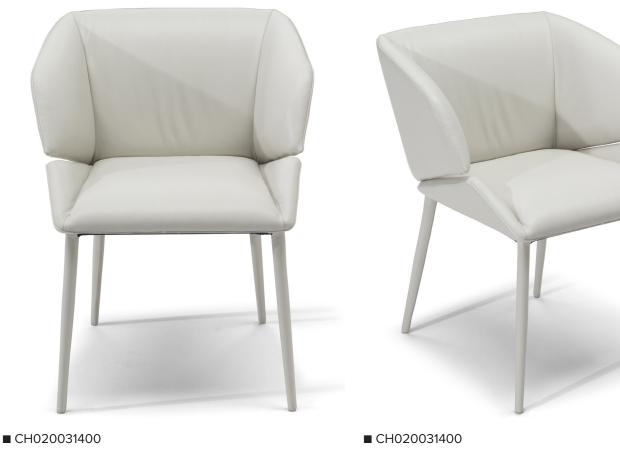

#### DESIGNER: Natuzzi Design Center

Explore the forms of nature in order to find their use in design: Rose is the new living room chair with an enveloping design that evokes floral forms. The structure, which is entirely covered with fine Natuzzi materials, turns a romantic concept into a distinctly modern concept with a bold design and a soft, comfortable seat. An exclusive furniture design that combines tradition and innovation with style and elegance.

#### PRODUCT DETAILS

Configurable chairs are available only with leather Pasadena (cat. A0), Le Mans (cat. 15) and fabric Softech (cat. 88).