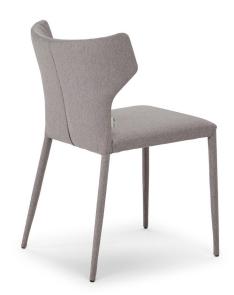

■ CH062311400 / CH065011400 (2 pcs)



■ CH062318800 / CH065018800 (2 pcs)



■ CH062318800 / CH065018800 (2 pcs)

# NATUZZI ITALIA

# PI GRECO CH06

### **SCHEMATICS**

#### **2 CHAIRS WITHOUT ARMS**

55cm x 55cm H 82cm 21,65" x 21,65" H 32,28"



WITHOUT ARMS

55cm x 55cm H 82cm 21,65" x 21,65" H 32,28"

### **FINISHINGS**

## NATUZZI ITALIA

## PI GRECO CH06

### **TECHNICAL INFORMATION**

Fully upholstered in leather or fabric, the Pi Greco chair features a durable metal frame for the legs and backrest, and unique padded seats. Pi Greco is also very practical, with its anti-scratch and anti-slip rubber feet for the protection of floor surfaces. In addition to great comfort, this chair features high aesthetic value, with details like stitching around the tone-on-tone edges.

#### PRODUCT DETAILS

Configurable chairs are available only with leather Le Mans (cat.