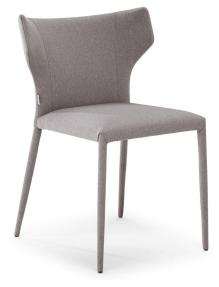

■ CH062311400 / CH065011400 (2 pcs)



■ CH062318800 / CH065018800 (2 pcs)



■ CH062318800 / CH065018800 (2 pcs)

# NATUZZI ITALIA

# PI GRECO CH06

### **SCHEMATICS**

#### **2 CHAIRS WITHOUT ARMS**

55cm x 55cm H 82cm 21,65" x 21,65" H 32,28"



WITHOUT ARMS

55cm x 55cm H 82cm 21,65" x 21,65" H 32,28"

### **FINISHINGS**

## NATUZZI ITALIA

## PI GRECO CH06

### **TECHNICAL INFORMATION**

Fully upholstered in leather or fabric, the Pi Greco chair features a durable metal frame for the legs and backrest, and unique padded seats. Pi Greco is also very practical, with its anti-scratch and anti-slip rubber feet for the protection of floor surfaces. In addition to great comfort, this chair features high aesthetic value, with details like stitching around the tone-on-tone edges.

#### PRODUCT DETAILS

Configurable chairs are av