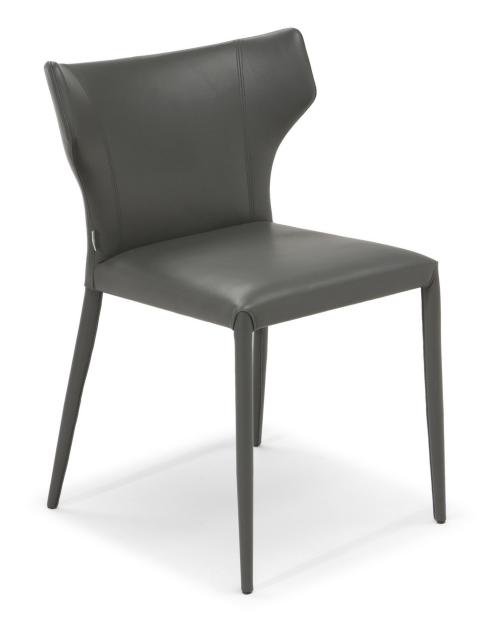

### **TECHNICAL INFORMATION**

Fully upholstered in leather or fabric, the Pi Greco chair features a durable metal frame for the legs and backrest, and unique padded seats. Pi Greco is also very practical, with its anti-scratch and anti-slip rubber feet for the protection of floor surfaces. In addition to great comfort, this chair features high aesthetic value, with details like stitching around the tone-on-tone edges.

#### PRODUCT DETAILS

Configurable chairs are available only with leather Le Mans (cat. 15).