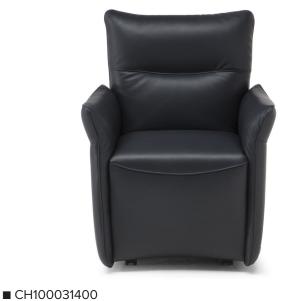

### **TECHNICAL INFORMATION**

DESIGNER: Natuzzi Style Center

This contemporary dining chair, inspired by the silhouette of a petal, is a new addition to Natuzzi's dining room elements. With its oversize proportions with soft and rounded lines, Mama chair suggest immediate idea of comfort and hospitality. It is a pleasing addition to any convivial occasion.

#### PRODUCT DETAILS

Chair in wood and steel structure, modelled with polyurethane and completely upholstered in leather and fabric, with swivelling wheels. The backrest internally is built with flexible steel inserts for a better comfort performance.