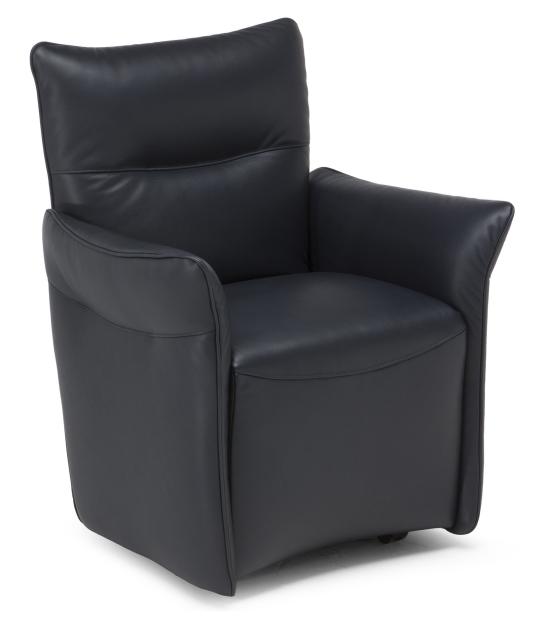

### **TECHNICAL INFORMATION**

DESIGNER: Natuzzi Style Center

This contemporary dining chair, inspired by the silhouette of a petal, is a new addition to Natuzzi's dining room elements. With its oversize proportions with soft and rounded lines, Mama chair suggest immediate idea of comfort and hospitality. It is a pleasing addition to any convivial occasion.

#### PRODUCT DETAILS

Chair in wood and steel structure, modelled with polyurethane and completely upholstered in leather and fabric, with swivelling wheels. The backrest internally is built with flexible steel inserts for a better comfort performance.