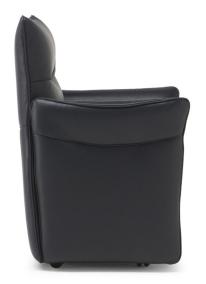

### **TECHNICAL INFORMATION**

DESIGNER: Natuzzi Style Center

This contemporary dining chair, inspired by the silhouette of a petal, is a new addition to Natuzzi's dining room elements. With its oversize proportions with soft and rounded lines, Mama chair suggest immediate idea of comfort and hospitality. It is a pleasing addition to any convivial occasion.

#### PRODUCT DETAILS

Chair in wood and steel structure, modelled with polyurethane and completely upholstered in leather and fabric, with swivelling wheels. The backrest internally is built with flexible steel inserts for a better comfort performance.