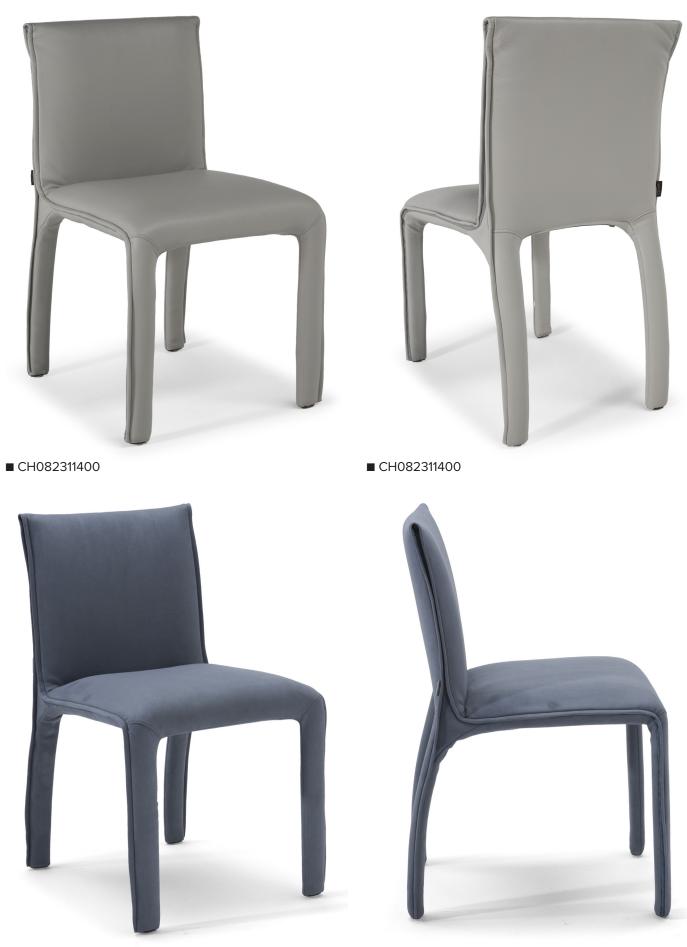

### HEIDI CH08

#### **TECHNICAL INFORMATION**

It has a simple design and a comfortable high-quality polyurethane seat and ergonomic flexible steel structure. Hedi is a chair with an extraordinarily crafted design, entirely covered and shaped by an unusual band running around its entire perimeter. The seat is a combination of history, tradition and craftsmanship.

#### PRODUCT DETAILS

Configurable chairs are available only with leather Pasadena (cat. A0) and Le Mans (cat. 15).