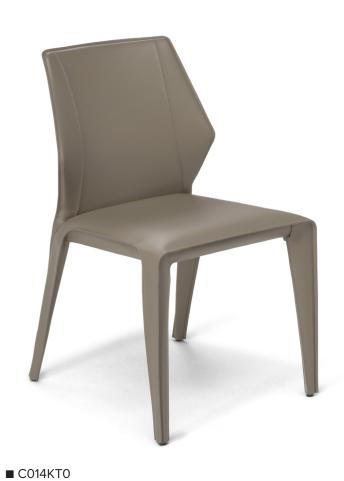

■ C014KT0





# FRIDA C014

### **SCHEMATICS**

### WITHOUT ARMS



53cm x 57cm H 88cm 20,87" x 22,44" H 34,65"

## **FINISHINGS**

### Frame finishing









COFFEE

### TAUPE

TAN

### **Covering finishing**









COFFEE

TAUPE

# FRIDA C014

## **TECHNICAL INFORMATION**

#### DESIGNER: MAURO LIPPARINI

Frida is a lightweight dining chair with an angular accent backrest and borders outlined by a subtle contrast along its sinuous lines which strengthens its body language. It is fully upholstered in fabric, leather and rawhide which particularly enhances jaunty exuberance for perfect seating comfort.

#### PRODUCT DETAILS

Rawhide in two different categories:

- Basic: 100% cow hide; 1,8/2,0 mm thick with linear grain; chrome tanned

- Special: 100% full grain cow hide; 2,8/3 mm th