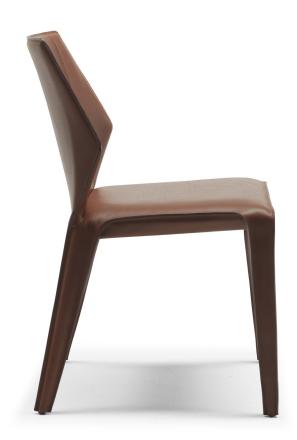

#### DESIGNER: MAURO LIPPARINI

Frida is a lightweight dining chair with an angular accent backrest and borders outlined by a subtle contrast along its sinuous lines which strengthens its body language. It is fully upholstered in fabric, leather and rawhide which particularly enhances jaunty exuberance for perfect seating comfort.

#### PRODUCT DETAILS

Rawhide in two different categories:

- Basic: 100% cow hide; 1,8/2,0 mm thick with linear grain; chrome tanned

- Special: 100% full grain cow hide; 2,8/3 mm thick; aniline vegetable tanned leather at a superior price in two different colors Dark Brown and Tan.