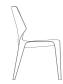

■ C014KT0





# FRIDA C014

### **SCHEMATICS**

### WITHOUT ARMS



53cm x 57cm H 88cm 20,87" x 22,44" H 34,65"

## **FINISHINGS**

### Frame finishing









COFFEE

### TAUPE

TAN

### **Covering finishing**









COFFEE

TAUPE

# FRIDA C014

## **TECHNICAL INFORMATION**

#### DESIGNER: MAURO LIPPARINI

Frida is a lightweight dining chair with an angular accent backrest and borders outlined by a subtle contrast along its sinuous lines which strengthens its body language. It is fully upholstered in fabric, leather and rawhide which particularly enhances jaunty exuberance for perfect seating comfort.

#### PRODUCT DETAILS

Rawhide in two different categories:

- Basic: 100% cow hide; 1,8/2,0 mm thick with linear grain; chrome tanned

- Special: 100% full grain cow hide; 2,8/3 mm thick; aniline vegetable tanned leather at a superior price in two diff