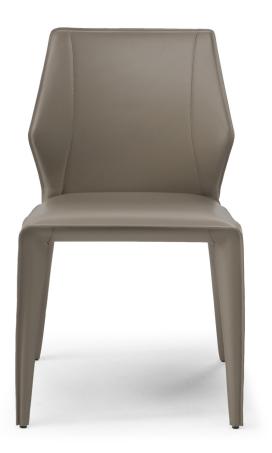

#### DESIGNER: MAURO LIPPARINI

Frida is a lightweight dining chair with an angular accent backrest and borders outlined by a subtle contrast along its sinuous lines which strengthens its body language. It is fully upholstered in fabric, leather and rawhide which particularly enhances jaunty exuberance for perfect seating comfort.

### TAUPE

TAN

### **Covering finishing**

COFFEE

TAUPE