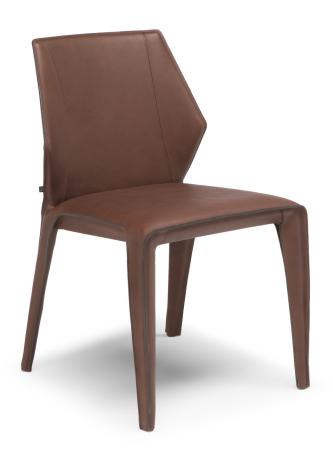

#### DESIGNER: MAURO LIPPARINI

Frida is a lightweight dining chair with an angular accent backrest and borders outlined by a subtle contrast along its sinuous lines which strengthens its body language. It is fully upholstered in fabric, leather and rawhide which particularly enhances jaunty exuberance for perfect seating comfort.

#### PRODUCT DETAILS

Rawhide in two different categories:

- Basic: 100% cow hide; 1,8/2,0 mm thick with linear grain; chrome tanned

- Special: 100% full grain cow hide; 2,8/3 mm thick; aniline vegetable tanned leather at a superior price in two different colors Dark Brown and Tan.