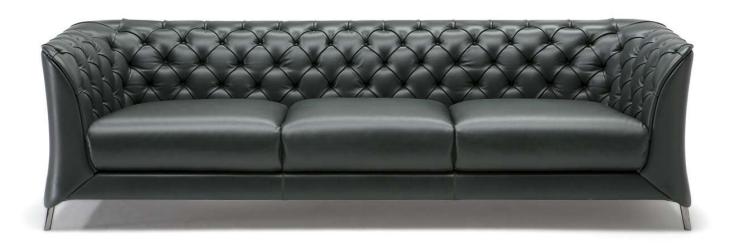

#### **NOTES**

- A modern reinterpretation of a classic chester, the La Scala sofa, designed by Claudio Bellini, is a masterpiece of craftsmanship, characterized by the straight lines along the perimeter that surround the detail of the deep-buttoned upholstery and the softness of the cushions.
- The interplay between interior and exterior gives rise to a sofa with a unique design, which is also incredibly comfortable thanks to the fine padding inserted in the enveloping backrest and deep seat.
- A traditional model that even blends in with contemporary furnishing projects with elegance and sobriety.
- Tight Seat Cushion (the seat cushions of the models are fixed to the frame)
- Tight Back Cushion (the back cushions of the models are fixed to the frame)
- Without Feet Assembled (the feet will be in a bag inside the package)
- Plastic Wrap (the model will be wrapped in a plastic bag)
- Feet available in metal finishing 78 (Black Chrome)
- Feet height 12,5 cm