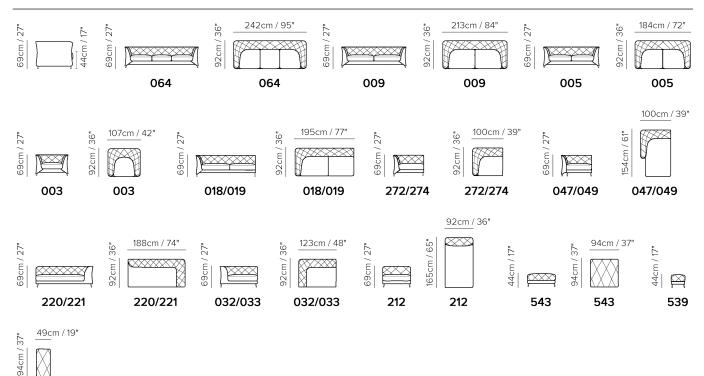

■ Vers. 064



■ Vers. 212+220+019





# NATUZZI ITALIA

## La Scala 3000

### **SCHEMATICS**

539



### COMPOSITION EXAMPLES



### NATUZZI ITALIA

### La Scala 3000

#### TECHNICAL INFORMATION

| *                                                                                                                                                                                                     | COVERING                           | Leather 🗸        | Soft Cover                                      |                                 |              |                                      |
|-------------------------------------------------------------------------------------------------------------------------------------------------------------------------------------------------------|------------------------------------|------------------|-------------------------------------------------|