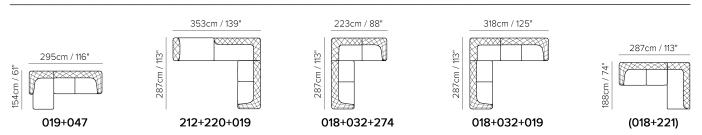

■ Vers. 064



■ Vers. 212+220+019





# NATUZZI ITALIA

## La Scala 3000

### **SCHEMATICS**

539



### COMPOSITION EXAMPLES



### NATUZZI ITALIA

### La Scala 3000

#### TECHNICAL INFORMATION

| *                                                                                                                                                                                                     | COVERING                           | Leather 🗸        | Soft Cover                                      |                                 |              |                                      |
|-------------------------------------------------------------------------------------------------------------------------------------------------------------------------------------------------------|------------------------------------|------------------|-------------------------------------------------|----------------------------