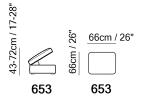

### **SCHEMATICS**

| 42cm / 17" | 52cm / 20" | 37cm / 15" | 54cm / 21" | 42cm / 17" | 84cm / 33" | 90cm / 35"<br>  90cm / 35" | 47cm / 19" | E/C 84cm / 33" |
|------------|------------|------------|------------|------------|------------|----------------------------|------------|----------------|
| 010        | 010        | 224        | 224        | 100        | 100        | 330                        | 253        | 253            |