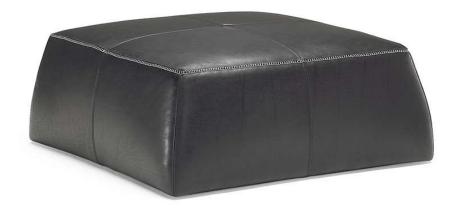

## **TECHNICAL INFORMATION**

| *        | COVERING | Leather 🗸        | Soft Cover                                        |                                       |              |                                      |
|----------|----------|------------------|---------------------------------------------------|---------------------------------------|--------------|--------------------------------------|
| #        | LEGS     | Wood             | Metal                                             | Plastic 🗸                             | Castors 🗸    | Upholstered                          |
| 4        | FILLING  | ✓ F              | Fiber Sea<br>Foam<br>Feather/Fiber Mix<br>Feather | t cushion Fiber Foam Feather/Fiber Mi | Back cushion | Fiber Foam Feather/Fiber Mix Feather |
| <u>L</u> | COMFORT  | Standard Comfort | Firm Comfort                                      |                                       |              |                                      |
| *        | FUNCTION | Bed              | Electric motion                                   | Motion                                | Recliner     | Sliding                              |
| *        | OPTIONS  | Nails            | Removable                                         | Contrast Stitching                    |              |                                      |

## **NOTES**

- Model available with accents fabric.
- Wood Frame
- Without Feet Assembled (the feet will be in a bag inside the package)
- Plastic Wrap (the model will be wrapped in a plastic bag)
- Feet height 2,0 cm
- Stitching is always in taupe.