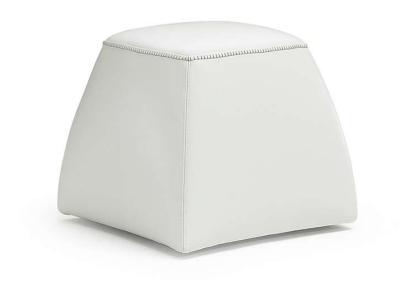

## **TECHNICAL INFORMATION**

| *        | COVERING | Leather 🗸        | Soft Cover                                        |                                       |              |                                      |
|----------|----------|------------------|---------------------------------------------------|---------------------------------------|--------------|--------------------------------------|
| #        | LEGS     | Wood             | Metal                                             | Plastic 🗸                             | Castors 🗸    | Upholstered                          |
| 4        | FILLING  | ✓ F              | Fiber Sea<br>Foam<br>Feather/Fiber Mix<br>Feather | t cushion Fiber Foam Feather/Fiber Mi | Back cushion | Fiber Foam Feather/Fiber Mix Feather |
| <u>L</u> | COMFORT  | Standard Comfort | Firm Comfort                                      |                                       |              |                                      |
| *        | FUNCTION | Bed              | Electric motion                                   | Motion                                | Recliner     | Sliding                              |
| *        | OPTIONS  | Nails            | Removable                                         | Contrast Stitching                    |              |                                      |

## **NOTES**

- Model available with accents fabric.
- Wood Frame
- Without Feet Assembled (the feet will be in a bag inside the package)
- Plastic Wrap (the model will be wrapped in a plastic bag)
- Feet height 2,0 cm
- Stitching is always in taupe.