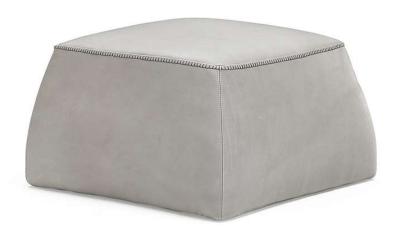

## **TECHNICAL INFORMATION**

| *        | COVERING | Leather 🗸        | Soft Cover                                        |                                       |              |                                      |
|----------|----------|------------------|---------------------------------------------------|---------------------------------------|--------------|--------------------------------------|
| #        | LEGS     | Wood             | Metal                                             | Plastic 🗸                             | Castors 🗸    | Upholstered                          |
| 4        | FILLING  | ✓ F              | Fiber Sea<br>Foam<br>Feather/Fiber Mix<br>Feather | t cushion Fiber Foam Feather/Fiber Mi | Back cushion | Fiber Foam Feather/Fiber Mix Feather |
| <u>L</u> | COMFORT  | Standard Comfort | Firm Comfort                                      |                                       |              |                                      |
| *        | FUNCTION | Bed              | Electric motion                                   | Motion                                | Recliner     | Sliding                              |
| *        | OPTIONS  | Nails            | Removable                                         | Contrast Stitching                    |              |                                      |

## **NOTES**

- Model available with accents fabric.
- Wood Frame
- Without Feet Assembled (the feet will be in a bag inside the package)
- Plastic Wrap (the model will be wrapped in a plastic bag)
- Feet height 2,0 cm
- Stitching is always in taupe.