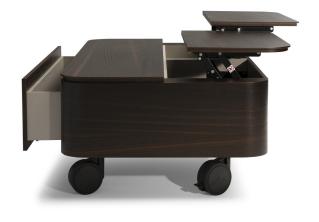

### **Rectangular CENTRAL WITH CASTORS**

120cm x 76cm H 43cm 47,24" x 29,92" H 16,93"

120cm x 76cm H 48cm 47,24" x 29,92" H 18,9"

The coffee table has two storage compartments with top opening and side drawer with full extension opening with push-to-open mechanism and soft close.

The opening of the superior storage compartment provides an additional shelf, which is useful to meet various uses.

Coffee table equipped with swivel wheels that allow easy movement of the product around the living.