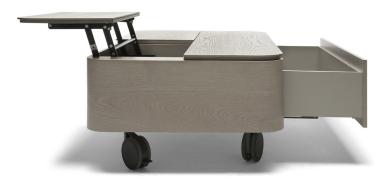

### **Rectangular CENTRAL WITH CASTORS**

120cm x 76cm H 43cm 47,24" x 29,92" H 16,93"

120cm x 76cm H 48cm 47,24" x 29,92" H 18,9"

The coffee table has two storage compartments with top opening and side drawer with full extension opening with push-to-open mechanism and soft close.

The opening of the superior storage compartment provides an additional shelf, which is useful to meet various uses.

Coffee table equipped with swivel wheels that allow easy movement of the product around the living.