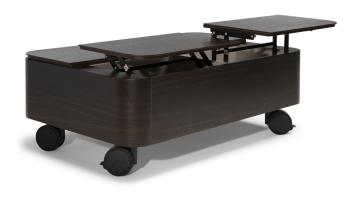

The coffee table has two storage compartments with top opening and side drawer with full extension opening with push-to-open mechanism and soft close.

The opening of the superior storage compartment provides an additional shelf, which is useful to meet various uses.

Coffee table equipped with swivel wheels that allow easy movement of the product around the living.