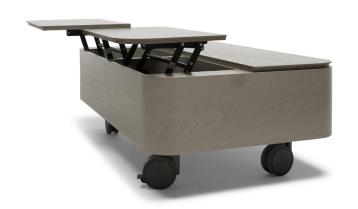

The coffee table has two storage compartments with top opening and side drawer with full extension opening with push-to-open mechanism and soft close.

The opening of the superior storage compartment provides an additional shelf, which is useful to meet various uses.

Coffee table equipped with swivel wheels that allow easy movement of the product around the living.