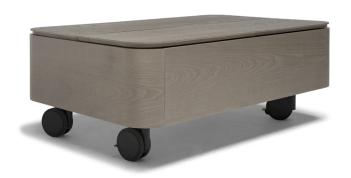

### **Rectangular CENTRAL WITH CASTORS**

120cm x 76cm H 43cm 47,24" x 29,92" H 16,93"

120cm x 76cm H 48cm 47,24" x 29,92" H 18,9"

### Frame finishing

GRAPHITE OAK

SMOKED OAK

Ash wood tobacco

## Top finishing

GRAPHITE OAK

SMOKED OAK

Ash wood tobacco