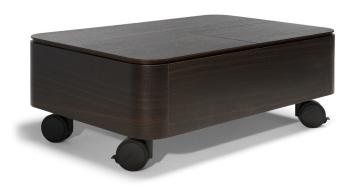

### **Rectangular CENTRAL WITH CASTORS**

120cm x 76cm H 43cm 47,24" x 29,92" H 16,93"

120cm x 76cm H 48cm 47,24" x 29,92" H 18,9"

### Frame finishing

GRAPHITE OAK

SMOKED OAK

Ash wood tobacco

## Top finishing

GRAPHITE OAK

SMOKED OAK

Ash wood tobacco