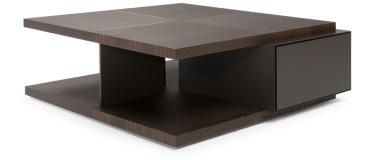

#### SQUARE CENTRAL WITH DRAWER

102cm x 102cm H 38cm 40,16" x 40,16" H 14,96"

### **TECHNICAL INFORMATION**

Coffee table designed by Pierangelo Sciuto to accompany our contemporary living.

Kubika is a project with a graphic line using games of solids and voids in a clever mix of materials and functions. In the side version they are in square or rectangular shape. Coffee table equipped with two horizontal tops in essence, supported by vertical elements in matte lacquer, which go to form a partially closed compartment to allow you to hold all kinds of objects that you like to keep handy when you sit on the sofa.

Coffee Table made of Medium Density Fiberboard, shaped and covered in oak veneer.

The lower part for ground support is equipped with hidden swivel wheels that allow easy movement on the surface. The storage drawer is completely in matt lacquered chocolate. The drawer is equipped with full opening with push to open mechanism and soft closing.