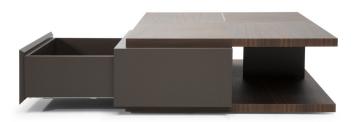

### **TECHNICAL INFORMATION**

Coffee table designed by Pierangelo Sciuto to accompany our contemporary living.

Kubika is a project with a graphic line using games of solids and voids in a clever mix of materials and functions. In the side version they are in square or rectangular shape. Coffee table equipped with two horizontal tops in essence, supported by vertical elements in matte lacquer, which go to form a partially closed compartment to allow you to hold all kinds of objects that you like to keep handy when you sit on the sofa.

Coffee Table made of Medium Density Fiberboard, shaped and covered in oak veneer.

The lower part for ground support is equipped with hidden swivel wheels that allow easy movement on the surface. The storage drawer is completely in matt lacquered chocolate. The drawer is equipped with full opening with push to open mechanism and soft closing.

Interior Drawer always lacquered in matt chocolate colour. Characterized by a decorative insert flush top in matt lacquered.

Product Made in ITALY.