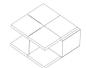

■ Q466002XNA





Q466002XNA

**Q**466002XNA





Q466002XNA

Q466002XNA

## **KUBIKA Q466**

### SCHEMATICS

#### SQUARE CENTRAL WITH DRAWER



102cm x 102cm H 38cm 40,16" x 40,16" H 14,96"

### FINISHINGS

#### Frame finishing



SMOKED OAK

#### Top finishing



SMOKED OAK

## **KUBIKA Q466**

### **TECHNICAL INFORMATION**

Coffee table designed by Pierangelo Sciuto to accompany our contemporary living.

Kubika is a project with a graphic line using games of solids and voids in a clever mix of materials and functions. In the side version they are in square or rectangular shape. Coffee table equipped with two horizontal tops in essence, supported by vertical elements in matte lacquer, which go to form a partially closed compartment to allow you to hold all kinds of objects that you like to keep handy when you sit on the sofa.

Coffee Table made of Medium Density Fiberboard, shaped and covered in oak veneer.

The lower part for