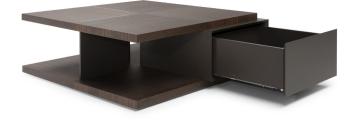

Coffee Table made of Medium Density Fiberboard, shaped and covered in oak veneer.

The lower part for ground support is equipped with hidden swivel wheels that allow easy movement on the surface. The storage drawer is completely in matt lacquered chocolate. The drawer is equipped with full opening with push to open mechanism and soft closing.

Interior Drawer always lacquered in matt chocolate colour. Characterized by a decorative insert flush top in matt lacquered.

Product Made in ITALY.