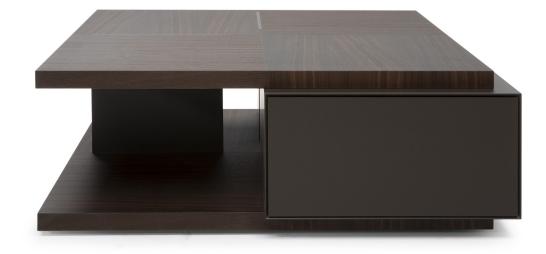

#### SQUARE CENTRAL WITH DRAWER

102cm x 102cm H 38cm 40,16" x 40,16" H 14,96"

#### Frame finishing

SMOKED OAK

#### Top finishing

SMOKED OAK

### **TECHNICAL INFORMATION**

Coffee table designed by Pierangelo Sciuto to accompany our contemporary living.

Kubika is a project with a graphic line using games of solids and voids in a clever mix of materials and functions. In the side version they are in square or rectangular shape. Coffee table equipped with two horizontal tops in essence, supported by vertical elements in matte lacquer, which go to form a partially closed compartment to allow you to hold all kinds of objects that you like to keep handy when you sit on the sofa.

Coffee Table made of Medium Density Fiberboard, shaped and covered in oak veneer.

The lower part for ground support is equipped with hidden swivel wheels that allow easy movement on the surface. The storage drawer is completely in matt lacquered chocolate. The drawer is equipped with full opening with push to open mechanism and soft closing.

Interior Drawer always lacquered in matt chocolate colour. Characterized by a decorative insert flush top in matt lacquered.

Product Made in ITALY.