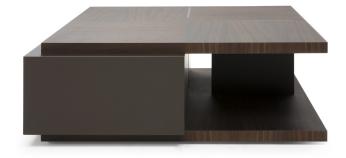

#### SQUARE CENTRAL WITH DRAWER

102cm x 102cm H 38cm 40,16" x 40,16" H 14,96"

### **TECHNICAL INFORMATION**

Coffee table designed by Pierangelo Sciuto to accompany our contemporary living.

Kubika is a project with a graphic line using games of solids and voids in a clever mix of materials and functions. In the side version they are in square or rectangular shape. Coffee table equipped with two horizontal tops in essence, supported by vertical elements in matte lacquer, which go to form a partially closed compartment to allow you to hold all kinds of objects that you like to keep handy when you sit on the sofa.

Coffee Table made of Medium Density Fiberboard, shaped and covered in oak veneer.

The lower part for ground support is equipped with hidden swivel wheels that allow easy movement on the surface. The storage drawer is completely in matt lacquered chocolate. The drawer is equipped with full opening with push to open mechanism and soft closing.