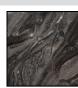

### Top finishing

WALNUT

SMOKED OAK

MATT BETON

MARMO OROBICO

Matt White Chalk

Volakas

Smoked Oak Termocotto

Tray-top in MDF (Medium Density Fiberboard) with milled solid wood edges, veneered in various types of wood or coated with matt lacquer in various colours. Also available in the version with a top surface in smoothed, sanded marble.