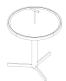

### TECHNICAL INFORMATION

DESIGNER: Michele Menescardi

A collection of tables and accent side tables with a strongly decorative personality to serve the new Icon sofa of the Natuzzi Italia collection. Refined coffee tables featuring an extremely clean and formal line, and the modernity of the fine materials used. The shape of the tray-top and the central leg in solid wood are the perfect result of a sophisticated balance between technology and high-design. Thanks to the choice of the materials and different dimensions, they perfectly fit into several living contexts thanks to the variety of style and layout.

### PRODUCT DETAILS

Icon is available with a 3 / 4 feet base in satined sheet metal and varnished brass. Central leg in lathed solid heat-treated walnut or oak with an internal supporting structure in metal.

Tray-top in MDF (Medium Density Fiberboard) with milled solid wood edges, veneered in various types of wood or coated with matt lacquer in various colours. Also available in the version with a top surface in smoothed, sanded marble.

The side table completely in wood to serve the seat, with a 45 rotating top. Rotating mechanism with steel bearings, can be locked in 3 different positions (centre, right and left). Side table with tray completely in wood with an accessory food stand in sheet metal with a lathed surface and a champagne coloured paint finish.

The coffee tables are fitted with feet in non-scratch ABS.