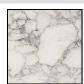

### Top finishing

WALNUT

SMOKED OAK

MATT BETON

MARMO OROBICO

Matt White Chalk

Volakas

Smoked Oak Termocotto

Tray-top in MDF (Medium Density Fiberboard) with milled solid wood edges, veneered in various types of wood or coated with matt lacquer in various colours. Also available in the version with a top surface in smoothed, sanded marble.