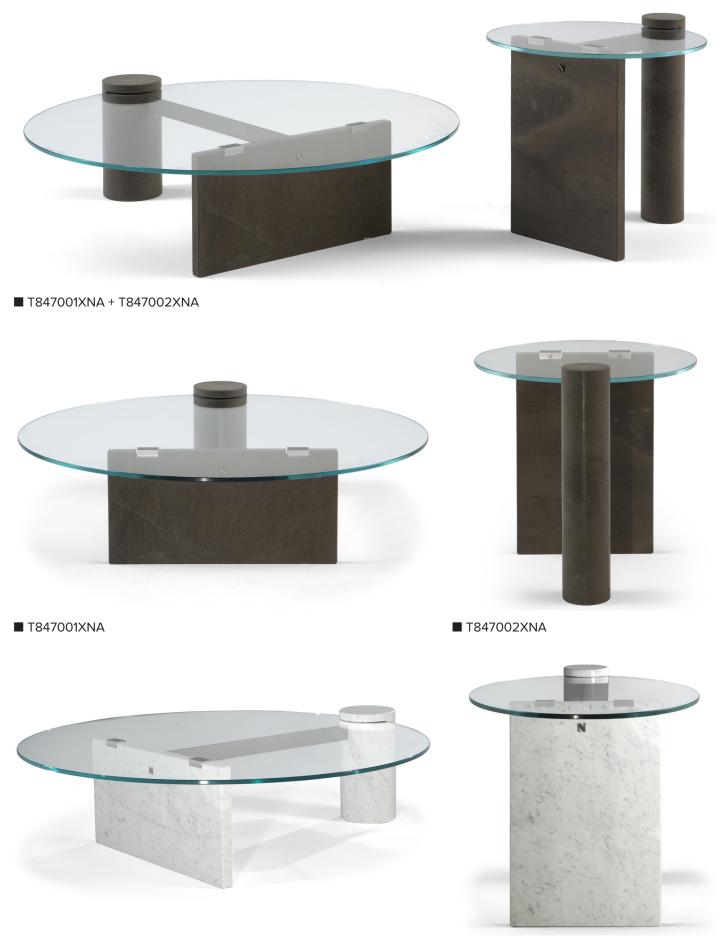

#### PRODUCT DETAILS

We are introducing the Fossena Stone into the Natuzzi collection for this program. It is a limestone of North African origin, whose quarries are located in Tunisia. The stone has a compact and homogeneous background and is gray / brown in color. This material stands out for its minimal appearance, enhanced by a homogeneous and uniform structure. Evanescent rust-colored shadows and subtle ivory veins liven up the surface of the Fossena stone. The presence of some white salt or dark spots are another feature of this material.

Available in both central and accent versions, the program is characterized by two bases (cylinder and parallelepiped) completely made of stone, hooked together by a pewter painted steel tube.

Top in extra-clear tempered glass, with a finished and polished edge (10mm thick). All the glass parts are glued to electro-welded steel elements by means of UV gluing technique to the stone bases. The glue used to weld the glass plates is cured through the use of U.V. lamps which creates a very resistant connection. This gluing technique guarantees maximum effectiveness and resistance as well as high transparency.