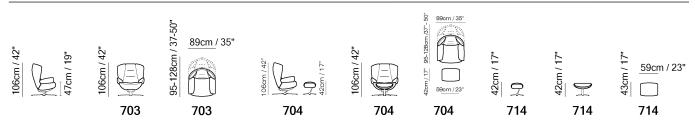

# NATUZZI ITALIA Re-Vive Shuttle Queen 615Q



Vers. 703



Vers. 703



## NATUZZI ITALIA

**Re-Vive Shuttle Queen 615Q** 

### SCHEMATICS



# NATUZZI ITALIA Re-Vive Shuttle Queen 615Q

### **TECHNICAL INFORMATION**

| *  | COVERING | Leather          | Soft Cover                                    |                                                   |              |                                                         |
|----|----------|------------------|-----------------------------------------------|---------------------------------------------------|--------------|---------------------------------------------------------|
| #  | LEGS     | Metal<br>✓       | Plastic                                       | Wood                                              | Castors      | Upholstered                                             |
| 4  | FILLING  |                  | Fiber<br>Foam<br>Feather/Fiber Mix<br>Feather | Seat cu