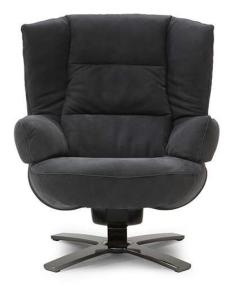

# NATUZZI ITALIA Re-Vive Shuttle Queen 615Q

Vers. 703

Vers. 703

## NATUZZI ITALIA

**Re-Vive Shuttle Queen 615Q** 

### NOTES

- A contemporary application of fanciful classic bergère on Revive is a futuristic interpretation of comfort. This combination takes the standards of comfort to another level where it can be attuned ad personam.
- Back spine and structure integrated in the padding (down jacket style) under the seat in order to have a different look and a more appealing design.
- The mix of high density polyurethane foam (density 35HM) and CLIMALIGHT, a special blend of last generation silicon microfibers, guarantees extraordinary comfort and unchanged look over time.
- Model is available with welt in Gros-Grain (3 cm) to be entered as second covering (code 10800004xx)
- Metal Base and Plastic Cup under seat cushion available in standard finishes: (BF01) black/black, (BF02) white/white, and (BF03) brown/brown