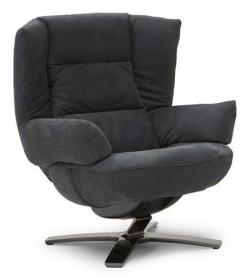

# NATUZZI ITALIA Re-Vive Shuttle Queen 615Q

### NOTES

- A contemporary application of fanciful classic bergère on Revive is a futuristic interpretation of comfort. This combination takes the standards of comfort to another level where it can be attuned ad personam.
- Back spine and structure integrated in the padding (down jacket style) under the seat in order to have a different look and a more appealing design.
- The mix of high density polyurethane foam (density 35HM) and CLIMALIGHT, a special blend of last generation silicon microfibers, guarantees extraordinary comfort and unchanged look over time.
- Model is available with welt in Gros-Grain (3 cm) to be entered as second covering (code 10800004xx)
- Metal Base and Plastic Cup under seat cushion available in standard finishes: (BF01) black/black, (BF02) white/white, and (BF03) brown/brown