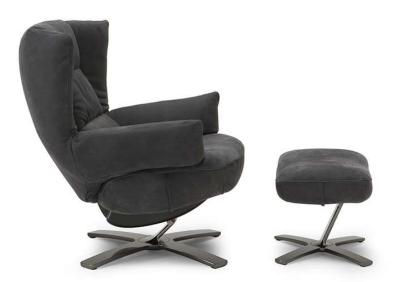

# NATUZZI ITALIA Re-Vive Shuttle Queen 615Q

### NOTES

- A contemporary application of fanciful classic bergère on Revive is a futuristic interpretation of comfort. This combination takes the standards of comfort to another level where it can be attuned ad personam.
- Back spine and structure integrated in the padding (down jacket style) under the seat in order to have a different look and a more appealing design.
- The mix of high density polyurethane foam (density 35HM) and CLIMALIGHT, a special blend of last generation silicon microfibers, guarantees extraordinary comfort and unchanged look over time.
- Model is available with welt in Gros-Grain (3 cm) to be entered as second covering (code 10800004xx)
- Metal Base and Plastic Cup under seat cushion available in standard finishes: (BF01) black/black, (BF02) white/white, and (BF03) brown/brown