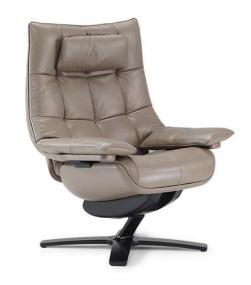

# NATUZZI ITALIA Re-Vive Quilted Queen 600Q

Vers. 713

■ Vers. 713

### Re-Vive Quilted Queen 600Q