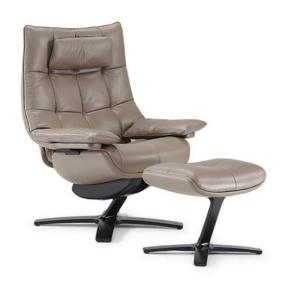

# NATUZZI ITALIA Re-Vive Quilted Queen 600Q

Vers. 713

■ Vers. 713

### Re-Vive Quilted Queen 600Q