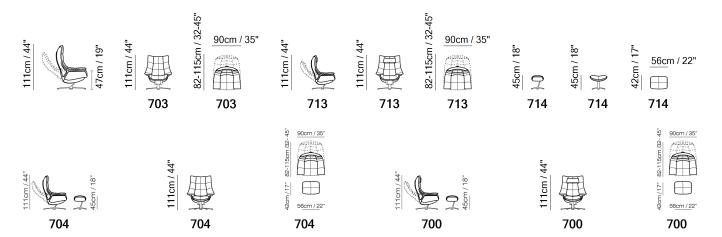

## Re-Vive Quilted King 600K



■ Vers. 703



■ Vers. 713



## Re-Vive Quilted King 600K

### **SCHEMATICS**



## Re-Vive Quilted King 600K

#### **TECHNICAL INFORMATION**

| *        | COVERING | Leather<br>✓     | Soft Cover<br>✓                                   |                                         |              |                                      |
|----------|----------|------------------|---------------------------------------------------|-----------------------------------------|--------------|--------------------------------------|
| *        | OPTIONS  | Removable        | Contrast Stitching                                |                                         |              |                                      |
| 4        | FILLING  | Arms             | Fiber Sea<br>Foam<br>Feather/Fiber Mix<br>Feather | At cushion Fiber Foam Feather/Fiber Mix | Back cushion | Fiber Foam