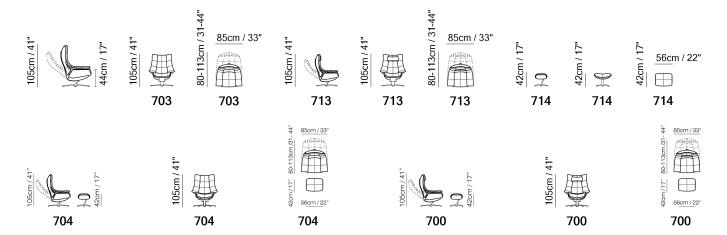

|                                      |
| *        | FUNCTION | Bed              | Electric motion                                   | Motion                                  | Recliner     | Sliding                              |
| #        | LEGS     | Castors          | Upholstered                                       | Wood                                    | Metal<br>✓   | Plastic                              |

- Available in TWO-TONE: welt to be entered as second covering. Both covers need to be in the same price category.
- Structure and base available in finishings matte black (BF01), white (BF02) or brown (BF03).

## Re-Vive Quilted King 600K

# NATUZZI ITALIA Re-Vive Quilted Queen 600Q



Vers. 713



■ Vers. 713



### Re-Vive Quilted Queen 600Q

### **SCHEMATICS**



## NATUZZI ITALIA Re-Vive Quilted Queen 600Q

#### **TECHNICAL INFORMATION**

| *        | COVERING | Leather<br>✓       | Soft Cover                             |          |                                           |         |
|----------|----------|--------------------|----------------------------------------|----------|-------------------------------------------|---------|
| *        | OPTIONS  | Contrast Stitching | Removable                              |          |                                           |         |
| 4        | FILLING  |                    | Fiber S Foam Feather/Fiber Mix Feather |          | Fiber Back Foam Feather/Fiber Mix Feather | cushion |
| <u> </u> | COMFORT  | Firm Comfort       | Standard Comf                          | ort      |