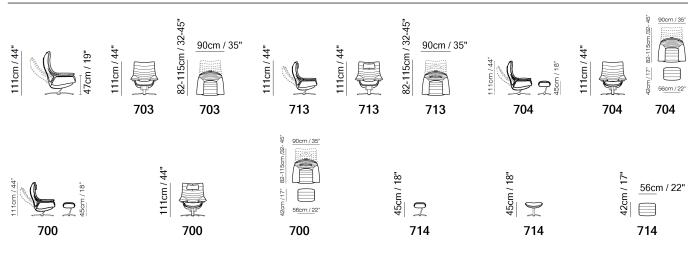

## Re-Vive Lounge King 605K



Vers. 713



Vers. 713



## **Re-Vive Lounge King 605K**

#### **SCHEMATICS**



## Re-Vive Lounge King 605K

#### **TECHNICAL INFORMATION**

| *  | COVERING | Leather          | Soft Cover                                      |                                                      |               |                                                                                             |
|----|----------|------------------|-------------------------------------------------|------------------------------------------------------|---------------|---------------------------------------------------------------------------------------------|
| #  | LEGS     | Metal            | Plastic                                         | Wood                                                 | Castors       | Upholstered