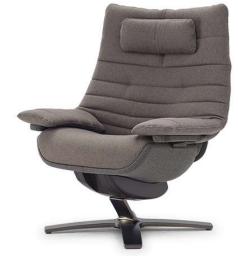

# NATUZZI ITALIA Re-Vive Lounge Queen 605Q

Vers. 703

Vers. 703

Vers. 704

Re-Vive Lounge Queen 605Q

## NATUZZI ITALIA Re-Vive Lounge Queen 605Q