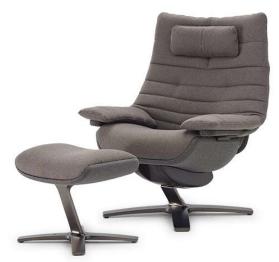

# NATUZZI ITALIA Re-Vive Lounge Queen 605Q

Vers. 703

Vers. 703

Vers. 704

Re-Vive Lounge Queen 605Q

## NATUZZI ITALIA Re-Vive Lounge Queen 605Q