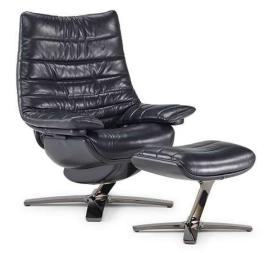

# NATUZZI ITALIA Re-Vive Lounge Queen 605Q

Vers. 703

Vers. 703

Vers. 704

Re-Vive Lounge Queen 605Q