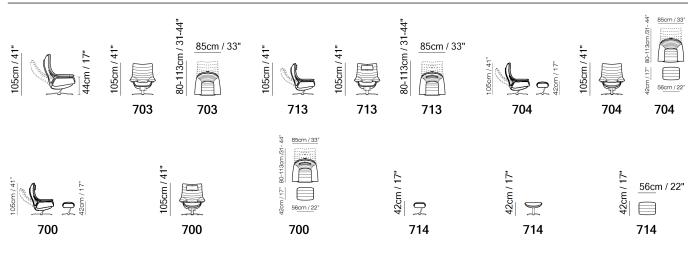

| Contrast Stitching                                   |               |                                                                                             |

#### NOTES

- Model also available with thick leather with model code Sxxx (Art. Cassidy and Misterbianco).
- Structure and base available in finishings matte black (BF01), white (BF02) or brown (BF03).

## **Re-Vive Lounge King 605K**

#### NOTES

© 2012 Natuzzi S.p.A. - All rights reserved. The trademark, logos and designs are property of Natuzzi S.p.A. Any unauthorized reproduction, copying, disclosure, modification or use (in any way) is strictly forbidden.

# NATUZZI ITALIA Re-Vive Lounge Queen 605Q



Vers. 703

Vers. 703



Vers. 704

Re-Vive Lounge Queen 605Q

#### **SCHEMATICS**



## NATUZZI ITALIA Re-Vive Lounge Queen 605Q

#### **TECHNICAL INFORMATION**

| *  | COVERING | Leather          | Soft Cover                                    |                |               |                                                  |
|----|----------|------------------|-----------------------------------------------|----------------|---------------|--------------------------------------------------|
| #  | LEGS     | Wood             | Plastic                                       | Metal          | Upholstered   | Castors                                          |
| 4  | FILLING  |                  | Fiber<br>Foam<br>Feather/Fiber Mix<br>Feather |                | Dack cushic   | Dn Fiber<br>Foam<br>Feather/Fiber Mix<br>Feather |
| ٤. | COMFORT  | Standard Comfort | Firm Com