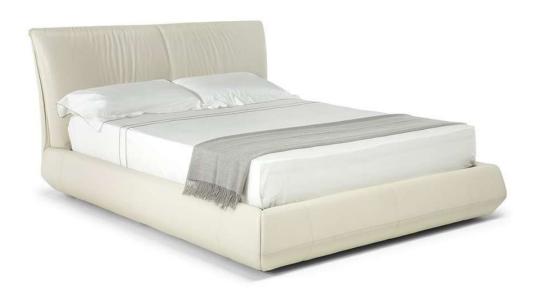

## Pincha L026

#### **NOTES**

- Designed by Natuzzi Design Center.
- In leather the model is available starting from cat. 15.
- The headboard is also covered on the back to allow the positioning of the bed even in the middle of the room.
- Available in 4 sizes: 160x200-180x200-153x200-193X200 cm. More sizes to meet every need of space and possibility to cover the bed with the wide range of Natuzzi Italia coverings.
- Anti-scratch and non-slip hidden feet.
- MATTRESSES DIMENSIONS: