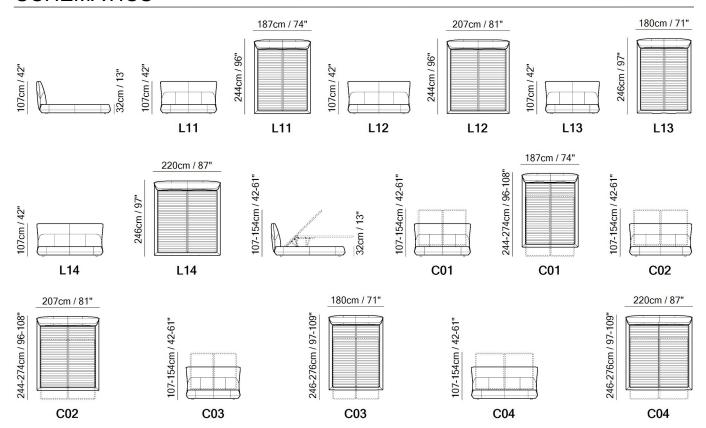

### **SCHEMATICS**

Vers. C01/L11: 160 x 200 cm

Vers. C02/L12: 180 x 200 cm

Vers. C03/L13: 152 x 203 cm

Vers. C04/L14: 193 x 203 cm