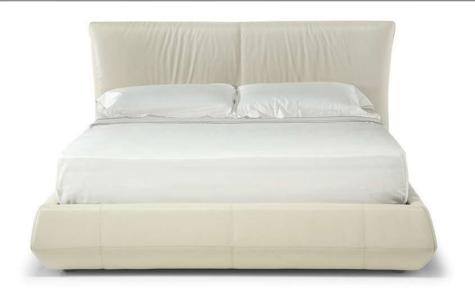

## Pincha L026

#### **NOTES**

- Designed by Natuzzi Design Center.
- In leather the model is available starting from cat. 15.
- The headboard is also covered on the back to allow the positioning of the bed even in the middle of the room.
- Available in 4 sizes: 160x200-180x200-153x200-193X200 cm. More sizes to meet every need of space and possibility to cover the bed with the wide range of Natuzzi Italia coverings.
- Anti-scratch and non-slip hidden feet.
- MATTRESSES DIMENSIONS: