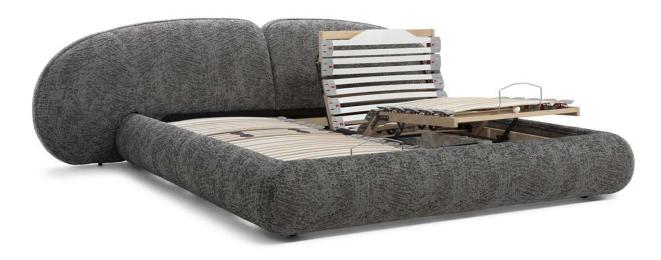

#### **TECHNICAL INFORMATION**

| *                                                                                                                                                                                                                            | COVERING              | Leather 🗸        | Soft Cover ✓                                      |                                     |            |                                         |
|------------------------------------------------------------------------------------------------------------------------------------------------------------------------------------------------------------------------------|-----------------------|------------------|---------------------------------------------------|-------------------------------------|------------|-----------------------------------------|
| <b>4</b>                                                                                                                                                                                                                     | FILLING               |                  | Fiber Sea<br>Foam<br>Feather/Fiber Mix<br>Feather | at cushion Fiber Foam Feather/Fiber | Back cushi | On Fiber Foam Feather/Fiber Mix Feather |
|                                                                                                                                                                                                                              | COMFORT               | Standard Comfort | Firm Comfort                                      |                                     |            |                                         |
| *                                                                                                                                                                                                                            | FUNCTION              | Bed              | Electric motion                                   | Motion                              | Recliner   | Sliding                                 |
| 4                                                                                                                                                                                                                            | VISUAL<br>APPEARANCE* | Low<br>✓         | Medium                                            | High                                |            |                                         |
| <b>+</b>                                                                                                                                                                                                                     | LEGS                  | Wood             | Metal                                             | Plastic                             | Castors    | Upholstered                             |
| VISUAL APPEARANCE                                                                                                                                                                                                            |                       |                  |                                                   |                                     |            |                                         |
| The product may reveal various wrinkles due to the combination of Elasticity of the covering, characteristics of the interior construction and the design of the product.                                                    |                       |                  |                                                   |                                     |            |                                         |
|                                                                                                                                                                                                                              | Low                   | Med              | dium                                              | High                                |            |                                         |
| Products with Visual Appearance listed as High or Medium would require higher degree of care, where seats and back cushions may require fluffing and plumping more often than Products with Visual Appearance listed as Low. |                       |                  |                                                   |                                     |            |                                         |
| NO                                                                                                                                                                                                                           | TES                   |                  |                                                   |                                     |            |                                         |