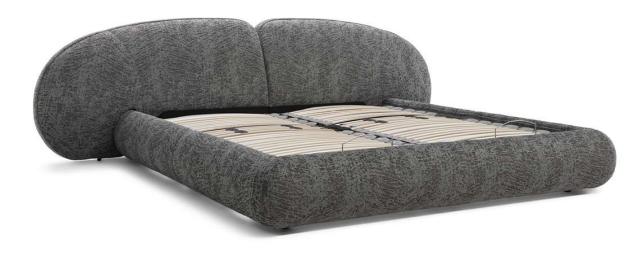

#### **TECHNICAL INFORMATION**

| *                                                                                                                                                                                                                            | COVERING              | Leather 🗸        | Soft Cover ✓                                      |                                     |            |                                         |
|------------------------------------------------------------------------------------------------------------------------------------------------------------------------------------------------------------------------------|-----------------------|------------------|---------------------------------------------------|-------------------------------------|------------|-----------------------------------------|
| <b>4</b>                                                                                                                                                                                                                     | FILLING               |                  | Fiber Sea<br>Foam<br>Feather/Fiber Mix<br>Feather | at cushion Fiber Foam Feather/Fiber | Back cushi | On Fiber Foam Feather/Fiber Mix Feather |
|                                                                                                                                                                                                                              | COMFORT               | Standard Comfort | Firm Comfort                                      |                                     |            |                                         |
| *                                                                                                                                                                                                                            | FUNCTION              | Bed              | Electric motion                                   | Motion                              | Recliner   | Sliding                                 |
| 4                                                                                                                                                                                                                            | VISUAL<br>APPEARANCE* | Low<br>✓         | Medium                                            | High                                |            |                                         |
| <b>+</b>                                                                                                                                                                                                                     | LEGS                  | Wood             | Metal                                             | Plastic                             | Castors    | Upholstered                             |
| VISUAL APPEARANCE                                                                                                                                                                                                            |                       |                  |                                                   |                                     |            |                                         |
| The product may reveal various wrinkles due to the combination of Elasticity of the covering, characteristics of the interior construction and the design of the product.                                                    |                       |                  |                                                   |                                     |            |                                         |
|                                                                                                                                                                                                                              | Low                   | Med              | dium                                              | High                                |            |                                         |
| Products with Visual Appearance listed as High or Medium would require higher degree of care, where seats and back cushions may require fluffing and plumping more often than Products with Visual Appearance listed as Low. |                       |                  |                                                   |                                     |            |                                         |
| NO                                                                                                                                                                                                                           | TES                   |                  |                                                   |                                     |            |                                         |