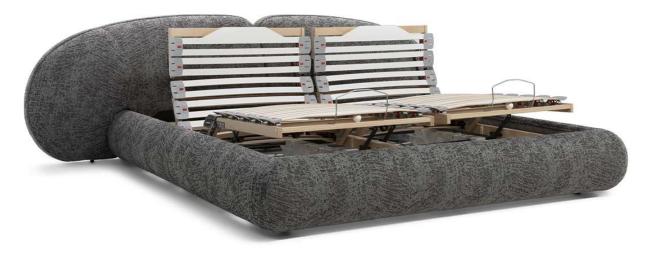

#### **TECHNICAL INFORMATION**

| *                                                                                                                                                                                                                            | COVERING              | Leather 🗸        | Soft Cover ✓                                      |                                     |            |                                         |
|------------------------------------------------------------------------------------------------------------------------------------------------------------------------------------------------------------------------------|-----------------------|------------------|---------------------------------------------------|-------------------------------------|------------|-----------------------------------------|
| <b>4</b>                                                                                                                                                                                                                     | FILLING               |                  | Fiber Sea<br>Foam<br>Feather/Fiber Mix<br>Feather | at cushion Fiber Foam Feather/Fiber | Back cushi | On Fiber Foam Feather/Fiber Mix Feather |
|                                                                                                                                                                                                                              | COMFORT               | Standard Comfort | Firm Comfort                                      |                                     |            |                                         |
| *                                                                                                                                                                                                                            | FUNCTION              | Bed              | Electric motion                                   | Motion                              | Recliner   | Sliding                                 |
| 4                                                                                                                                                                                                                            | VISUAL<br>APPEARANCE* | Low<br>✓         | Medium                                            | High                                |            |                                         |
| <b>+</b>                                                                                                                                                                                                                     | LEGS                  | Wood             | Metal                                             | Plastic                             | Castors    | Upholstered                             |
| VISUAL APPEARANCE                                                                                                                                                                                                            |                       |                  |                                                   |                                     |            |                                         |
| The product may reveal various wrinkles due to the combination of Elasticity of the covering, characteristics of the interior construction and the design of the product.                                                    |                       |                  |                                                   |                                     |            |                                         |
|                                                                                                                                                                                                                              | Low                   | Med              | dium                                              | High                                |            |                                         |
| Products with Visual Appearance listed as High or Medium would require higher degree of care, where seats and back cushions may require fluffing and plumping more often than Products with Visual Appearance listed as Low. |                       |                  |                                                   |                                     |            |                                         |
| NO                                                                                                                                                                                                                           | TES                   |                  |                                                   |                                     |            |                                         |