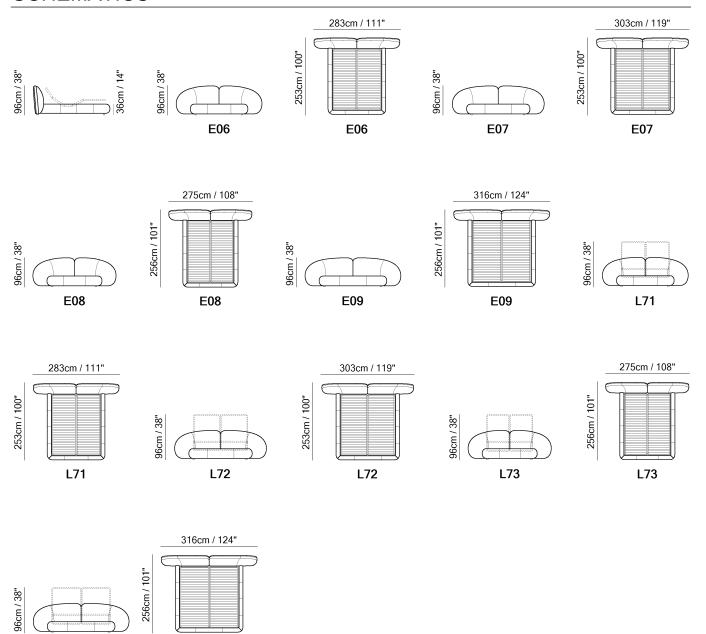

■ Vers. L09



■ Vers. L09



#### NATUZZI ITALIA

## Memoria L027

#### **SCHEMATICS**

L74



L74

## NATUZZI ITALIA

## Memoria L027

#### **TECHNICAL INFORMATION**

| *                                                                                                                                                                                                                            | COVERING              | Leather 🗸        | Soft Cover ✓                                      |                                     |            |                                         |
|------------------------------------------------------------------------------------------------------------------------------------------------------------------------------------------------------------------------------|-----------------------|------------------|---------------------------------------------