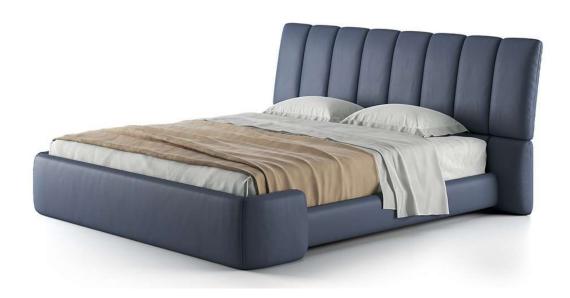

■ Vers. C02



■ Vers. C02



### **SCHEMATICS**



### NATUZZI ITALIA

# Briq L023

#### **TECHNICAL INFORMATION**

| *        | COVERING | Leather 🗸        | Soft Cover                                        |                                    |              |                                      |
|----------|----------|------------------|---------------------------------------------------|------------------------------------|--------------|--------------------------------------|
| <b>#</b> | LEGS     | Wood             | Metal                                             | Plastic                            | Castors      | Upholstered                          |
| 4        | FILLING  |                  | iber Seat<br>foam<br>feather/Fiber Mix<br>feather | Cushion Fiber Foam Feather/F