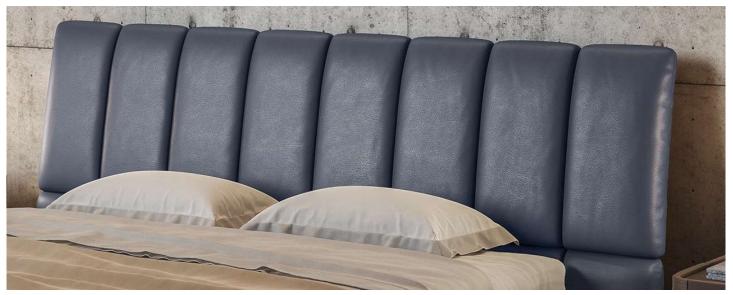

■ Vers. C02



■ Vers. C02



### **SCHEMATICS**



### NATUZZI ITALIA

# Briq L023

#### **TECHNICAL INFORMATION**

| *        | COVERING | Leather 🗸        | Soft Cover                                        |                                    |              |                                      |
|----------|----------|------------------|---------------------------------------------------|------------------------------------|--------------|--------------------------------------|
| <b>#</b> | LEGS     | Wood             | Metal                                             | Plastic                            | Castors      | Upholstered                          |
| 4        | FILLING  |                  | iber Seat<br>foam<br>feather/Fiber Mix<br>feather | Cushion Fiber Foam Feather/Fiber N | Back cushion | Fiber