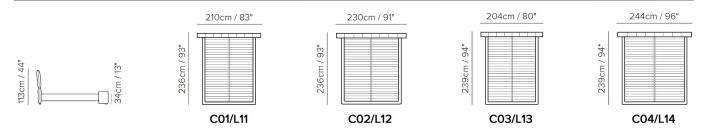

■ Vers. C02

■ Vers. C02

### **SCHEMATICS**

#### • MATTRESSES DIMENSIONS:

Vers. C01/L11: 160 x 200 cm

Vers. C02/L12: 180 x 200 cm

Vers. C03/L13: 152 x 203 cm

Vers. C04/L14: 193 x 203 cm