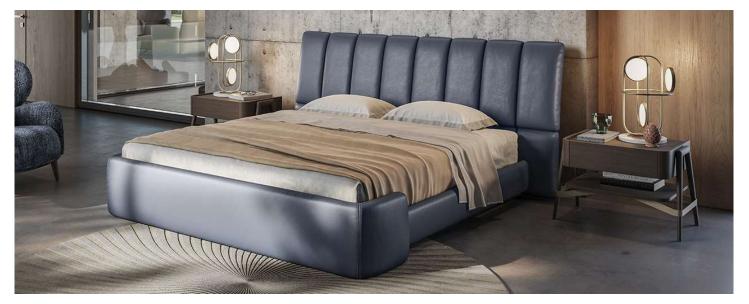

■ Vers. C02



■ Vers. C02



### **SCHEMATICS**



### NATUZZI ITALIA

# Briq L023

#### **TECHNICAL INFORMATION**

| *        | COVERING | Leather 🗸        | Soft Cover                                        |                                    |              |                                      |
|----------|----------|------------------|---------------------------------------------------|------------------------------------|--------------|--------------------------------------|
| <b>#</b> | LEGS     | Wood             | Metal                                             | Plastic                            | Castors      | Upholstered                          |
| 4        | FILLING  |                  | iber Seat<br>foam<br>feather/Fiber Mix<br>feather | Cushion Fiber Foam Feather/Fiber N | Back c