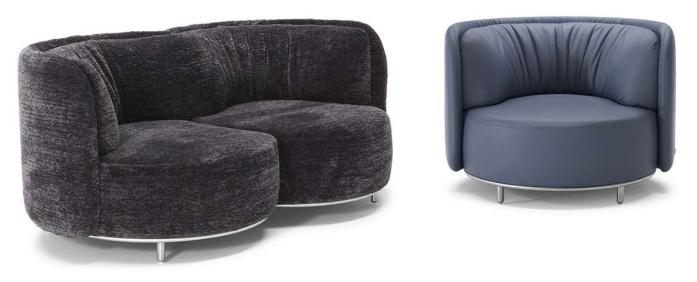

### Wave 3201

#### **NOTES**

- Designed by Nika Zupanc.
- Magazine Rack Voyage (T845) is a unique element that can be positioned on the ground next to the seat, or integrated into the Pouf and Ottoman versions of the 3201 Wave model.
- Model is not available with article Misterbianco (cat. 30).
- Tight Seat Cushion (the seat cushions of the models are fixed to the frame)
- Tight Back Cushion (the back cushions of the models are fixed to the frame)
- Internal wooden frame.
- Feet requires assembling. Feet will be in a bag inside the package.
- Feet available in metal finishing 88 (Light Gold)
- Feet height 11,0 cm