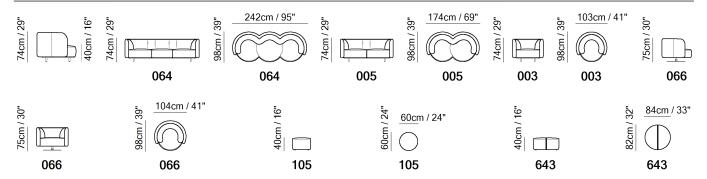

■ Vers. 064



■ Vers. 064



## NATUZZI ITALIA

### Wave 3201

### **SCHEMATICS**



#### **TECHNICAL INFORMATION**

| *                                                                                                                                                                                                                            | COVERING              | Leather 🗸          | Soft Cover<br>✓                           |                                 |              |                                              |
|------------------------------------------------------------------------------------------------------------------------------------------------------------------------------------------------------------------------------|-----------------------|--------------------|-------------------------------------------|---------------------------------|---------