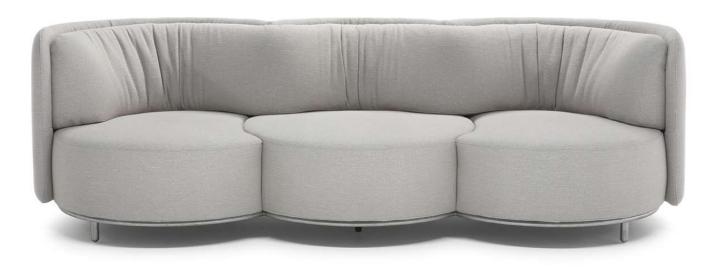

### Wave 3201

#### **NOTES**

- Designed by Nika Zupanc.
- Magazine Rack Voyage (T845) is a unique element that can be positioned on the ground next to the seat, or integrated into the Pouf and Ottoman versions of the 3201 Wave model.
- Model is not available with article Misterbianco (cat. 30).
- Tight Seat Cushion (the seat cushions of the models are fixed to the frame)
- Tight Back Cushion (the back cushions of the models are fixed to the frame)
- Internal wooden frame.
- Feet requires assembling. Feet will be in a bag inside the package.
- Feet available in metal finishing 88 (Light Gold)
- Feet height 11,0 cm