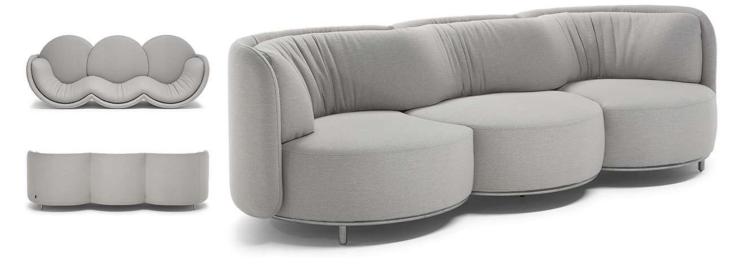

### Wave 3201

#### **NOTES**

- Designed by Nika Zupanc.
- Magazine Rack Voyage (T845) is a unique element that can be positioned on the ground next to the seat, or integrated into the Pouf and Ottoman versions of the 3201 Wave model.
- Model is not available with article Misterbianco (cat. 30).
- Tight Seat Cushion (the seat cushions of the models are fixed to the frame)
- Tight Back Cushion (the back cushions of the models are fixed to the frame)
- Internal wooden frame.
- Feet requires assembling. Feet will be in a bag inside the package.
- Feet available in metal finishing 88 (Light Gold)
- Feet height 11,0 cm