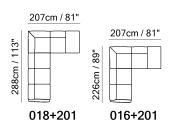

■ Vers. 064



■ Vers. 018+201



### **SCHEMATICS**



## **COMPOSITION EXAMPLES**



#### TECHNICAL INFORMATION

| *        | COVERING | Leather<br>✓     | Soft Cover                                  |                      |              |                                              |
|----------|----------|------------------|---------------------------------------------|----------------------|--------------|----------------------------------------------|
| #        | LEGS     | Wood             | Metal 🗸                                     | Plastic              | Castors      | Upholstered                                  |
| <b>4</b> | FILLING  | AIIII3           | iber S<br>oam<br>eather/Fiber Mix<br>eather | Fiber Foam Feather/F | Back cushion | ☐ Fiber ✓ Foam ☐ Feather/Fiber Mix ☐ Feather |
| <u>L</u> | COMFORT  | Standard Comfort | Firm Comfort