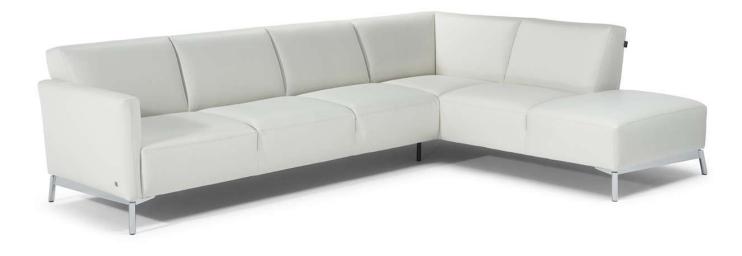

## **COMPOSITION EXAMPLES**

#### **NOTES**

- Designed by Maurizio Manzoni.
- Tratto is the decisive choice for urban living, thanks to its timeless, elegant design and compact size.
- It's characterised by interesting "zig-zag" stitching on the slim arms and the backrest cushions, and the by the special base in glossy chrome metal. Ideal for creating that added value in everyday environments.
- For this model all coverings are available with contrast stitching. If you choose contrast, the stitching is always taupe. If you don't choose contrast, the stitching is tone-on-tone.
- Tight Seat Cushion (the seat cushions of the models are fixed to the frame)
- Tight Back Cushion (the back cushions of the models are fixed to the frame)
- Internal wooden frame.
- Feet requires assembling. Feet will be in a bag inside the package.
- Feet available in metal finishings 77 (Glossy Chromed) / 78 (Black Chrome)
- Feet height 15,0 cm