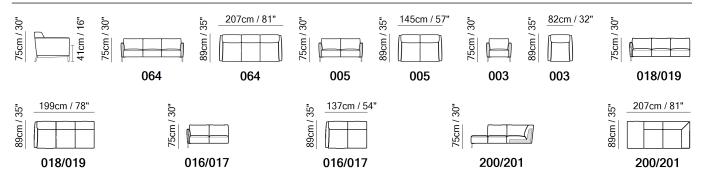

■ Vers. 064



■ Vers. 018+201



### **SCHEMATICS**



## **COMPOSITION EXAMPLES**



#### TECHNICAL INFORMATION

| *        | COVERING | Leather<br>✓     | Soft Cover                                  |                      |              |                                              |
|----------|----------|------------------|---------------------------------------------|----------------------|--------------|----------------------------------------------|
| #        | LEGS     | Wood             | Metal 🗸                                     | Plastic              | Castors      | Upholstered                                  |
| <b>4</b> | FILLING  | AIIII3           | iber S<br>oam<br>eather/Fiber Mix<br>eather | Fiber Foam Feather/F | Back cushion | ☐ Fiber ✓ Foam ☐ Feather/Fiber Mix ☐ Feather |
| <u>L</u> | COMFORT  | Standard Comfort |