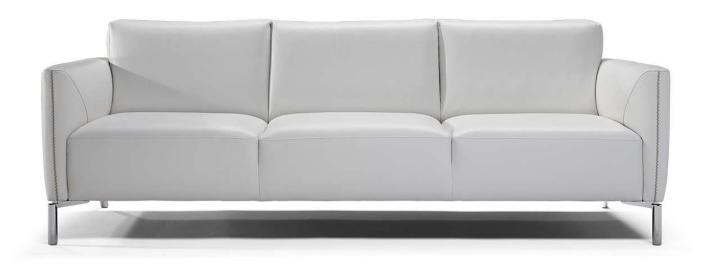

#### **NOTES**

- Designed by Maurizio Manzoni.
- Tratto is the decisive choice for urban living, thanks to its timeless, elegant design and compact size.
- It's characterised by interesting "zig-zag" stitching on the slim arms and the backrest cushions, and the by the special base in glossy chrome metal. Ideal for creating that added value in everyday environments.
- For this model all coverings are available with contrast stitching. If you choose contrast, the stitching is always taupe. If you don't choose contrast, the stitching is tone-on-tone.
- Tight Seat Cushion (the seat cushions of the models are fixed to the frame)
- Tight Back Cushion (the back cushions of the models are fixed to the frame)
- Internal wooden frame.
- Feet requires assembling. Feet will be in a bag inside the package.
- Feet available in metal finishings 77 (Glossy Chromed) / 78 (Black Chrome)
- Feet height 15,0 cm

# NATUZZI ITALIA

Tratto 2811

**NOTES**