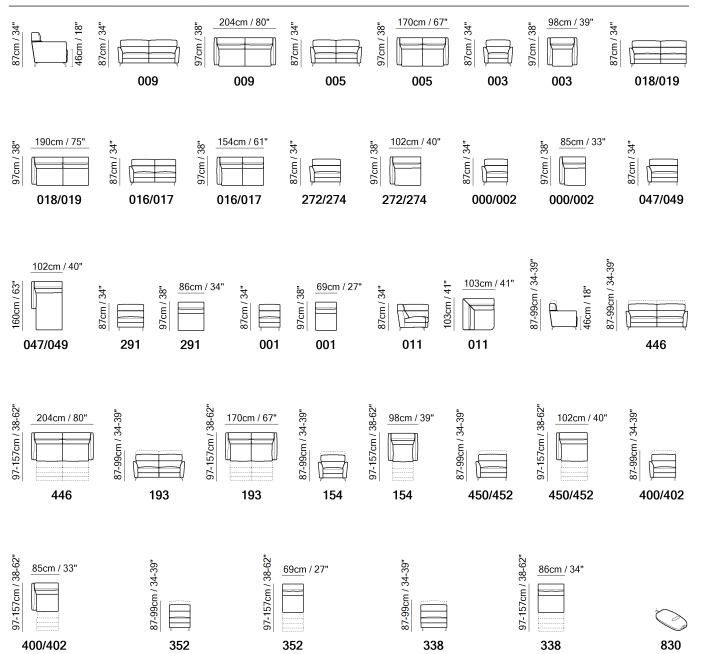

■ Vers. 009



■ Vers. 446



### **SCHEMATICS**



## **COMPOSITION EXAMPLES**



#### TECHNICAL INFORMATION

| *        | COVERING | Leather          | Soft Cover<br>✓                               |              |                          |              |                                      |
|----------|----------|------------------|-----------------------------------------------|--------------|--------------------------|--------------|--------------------------------------|
| *        | OPTIONS  | Removable        | Contrast Stitch                               | ing          |                          |              |                                      |
| <b>*</b> | FILLING  | \[ \]            | Fiber<br>Foam<br>Feather/Fiber Mix<br>Feather | Seat cushion | Fiber Foam Feather/Fiber | Back cushion | Fiber Foam Feather/Fiber Mix F