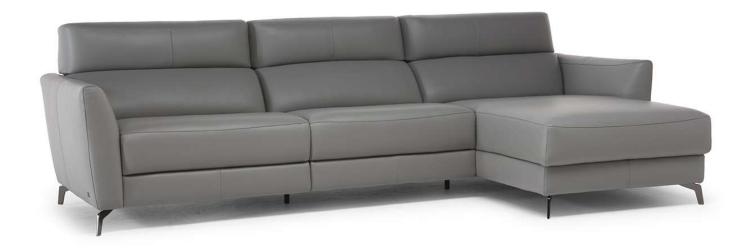

## **COMPOSITION EXAMPLES**

#### **NOTES**

- Designed by Enrique Marti.
- Date of launch: 2017.
- A simple, versatile sofa designed by Enrique Marti, ideal for any space and furnishing style.
   Thanks to the Dual Power mechanism, the headrest and footrest can be operated separately for an unprecedented relaxation.
- Model is not available with article Misterbianco (cat. 30).
- FABRIC: In fabric contrast welt (as well as any another decorative detail such as a band under arm cushion or backrest or inserts) can be made with any color of art. Le Mans.
- Dual power mechanism with internal seat buttons (recliner and power headrest lift with manual adjustable tilt position)
- Switch is located internally between arm and seat, that activates recliner and headrest lift separately.
- Thanks to ZeroWall mechanism, seat and back cushions can be reclined at a great length without moving sofa away from the wall.
- A battery pack can be ordered with its own version 830. For order entry please use XX for category and XXX for cover code.
- Seat and back cushions are fixed to the frame.
- Internal wooden frame.
- Feet available in metal finishings 77 (Glossy Chromed) / 78 (Black Chrome)
- Feet requires assembling. Feet will be in a bag inside the package.
- Feet height 11,0 cm