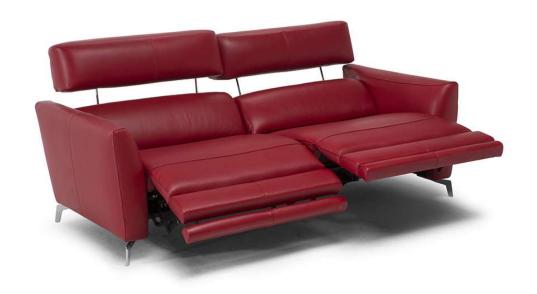

#### **NOTES**

- Designed by Enrique Marti.
- Date of launch: 2017.
- A simple, versatile sofa designed by Enrique Marti, ideal for any space and furnishing style.
   Thanks to the Dual Power mechanism, the headrest and footrest can be operated separately for an unprecedented relaxation.
- Model is not available with article Misterbianco (cat. 30).
- FABRIC: In fabric contrast welt (as well as any another decorative detail such as a band under arm cushion or backrest or inserts) can be made with any color of art. Le Mans.
- Dual power mechanism with internal seat buttons (recliner and power headrest lift with manual adjustable tilt position)
- Switch is located internally between arm and seat, that activates recliner and headrest lift separately.
- Thanks to ZeroWall mechanism, seat and back cushions can be reclined at a great length without moving sofa away from the wall.
- A battery pack can be ordered with its own version 830. For order entry please use XX for category and XXX for cover code.
- Seat and back cushions are fixed to the frame.
- Internal wooden frame.
- Feet available in metal finishings 77 (Glossy Chromed) / 78 (Black Chrome)
- Feet requires assembling. Feet will be in a bag inside the package.
- Feet height 11,0 cm