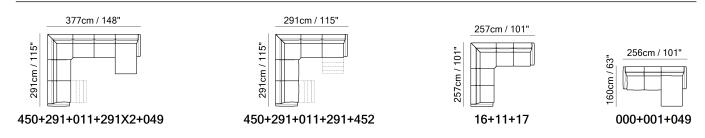

■ Vers. 009



■ Vers. 446



### **SCHEMATICS**



## **COMPOSITION EXAMPLES**



#### TECHNICAL INFORMATION

| *        | COVERING | Leather          | Soft Cover<br>✓                               |              |                          |              |                                      |
|----------|----------|------------------|-----------------------------------------------|--------------|--------------------------|--------------|--------------------------------------|
| *        | OPTIONS  | Removable        | Contrast Stitch                               | ing          |                          |              |                                      |
| <b>*</b> | FILLING  | \[ \]            | Fiber<br>Foam<br>Feather/Fiber Mix<br>Feather | Seat cushion | Fiber Foam Feather/Fiber | Back cushion | Fiber Foam Feather/Fiber Mix Feather |
| 4        | COMFORT