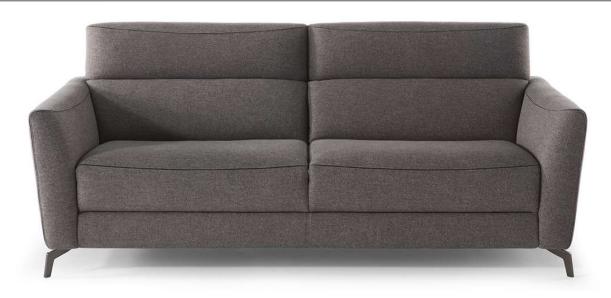

#### **NOTES**

- Designed by Enrique Marti.
- Date of launch: 2017.
- A simple, versatile sofa designed by Enrique Marti, ideal for any space and furnishing style.
   Thanks to the Dual Power mechanism, the headrest and footrest can be operated separately for an unprecedented relaxation.
- Model is not available with article Misterbianco (cat. 30).
- FABRIC: In fabric contrast welt (as well as any another decorative detail such as a band under arm cushion or backrest or inserts) can be made with any color of art. Le Mans.
- Dual power mechanism with internal seat buttons (recliner and power headrest lift with manual adjustable tilt position)
- Switch is located internally between arm and seat, that activates recliner and headrest lift separately.
- Thanks to ZeroWall mechanism, seat and back cushions can be reclined at a great length without moving sofa away from the wall.
- A battery pack can be ordered with its own version 830. For order entry please use XX for category and XXX for cover code.
- Seat and back cushions are fixed to the frame.
- Internal wooden frame.
- Feet available in metal finishings 77 (Glossy Chromed) / 78 (Black Chrome)
- Feet requires assembling. Feet will be in a bag inside the package.
- Feet height 11,0 cm