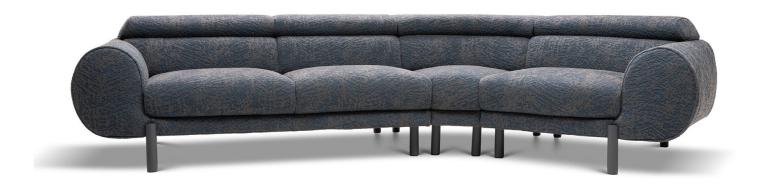

## Plutone 3281

#### **NOTES**

- Designed by Natuzzi Design Center.
- Date of launch: 2024.
- Introducing the epitome of minimalist elegance. Plutone it serves as a reminder that true beauty lies in the purity of simplicity.
   Inspired by the vast expanse of space, this sofa encapsulates the essence of modern sophistication.
- Available in leather or fabric.
- In leather the model is available starting from cat. 15 (Le Mans).
- Model is not available with article Misterbianco (cat. 30).
- Modular sofa available in linear and sectional versions with a 45° corner.
- Adjustable headrest on all versions except for corner version 045.
- Hooks on modular seats.
- Feet available in metal finishings 74 (Graphite Grey Rough) / 79 (Matt Black).