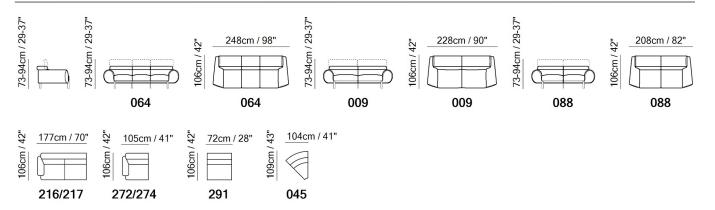

### **SCHEMATICS**

### Plutone 3281

#### **NOTES**

- Designed by Natuzzi Design Center.
- Date of launch: 2024.
- Introducing the epitome of minimalist elegance. Plutone it serves as a reminder that true beauty lies in the purity of simplicity.
   Inspired by the vast expanse of space, this sofa encapsulates the essence of modern sophistication.
- Available in leather or fabric.
- In leather the model is available starting from cat. 15 (Le Mans).
- Model is not available with article Misterbianco (cat. 30).
- Modular sofa available in linear and sectional versions with a 45° corner.
- Adjustable headrest on all versions except for corner version 045.
- Hooks on modular seats.
- Feet available in metal finishings 74 (Graphite Grey Rough) / 79 (Matt Black).