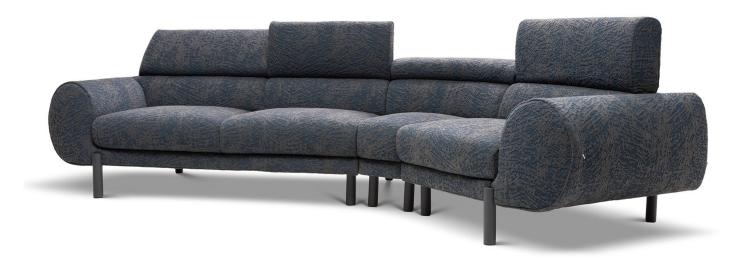

## Plutone 3281

#### **NOTES**

- Designed by Natuzzi Design Center.
- Date of launch: 2024.
- Introducing the epitome of minimalist elegance. Plutone it serves as a reminder that true beauty lies in the purity of simplicity.
   Inspired by the vast expanse of space, this sofa encapsulates the essence of modern sophistication.
- Available in leather or fabric.
- In leather the model is available starting from cat. 15 (Le Mans).
- Model is not available with article Misterbianco (cat. 30).
- Modular sofa available in linear and sectional versions with a 45° corner.
- Adjustable headrest on all versions except for corner version 045.
- Hooks on modular seats.
- Feet available in metal finishings 74 (Graphite Grey Rough) / 79 (Matt Black).