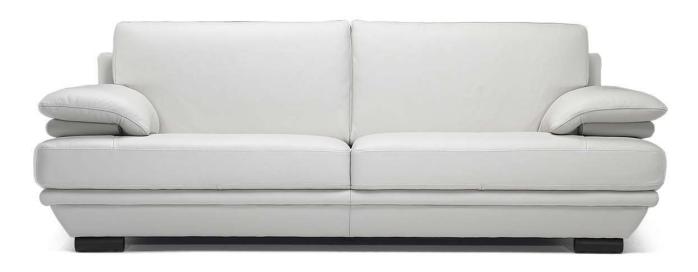

#### **NOTES**

- Plaza, a Natuzzi original design, is enjoyed by countless happy customers worldwide.
- The armrest has a well-articulated eye-catching cushion design, which when viewed side-on, envelopes the seat cushion and outlines the entire profile.
- Plaza fits well in a myriad of interiors, making it one of our most sought after designs.
- Tight Seat Cushion (the seat cushions of the models are fixed to the frame)
- Tight Back Cushion (the back cushions of the models are fixed to the frame)
- No Leather Side (the sectional pieces have the side covered with lining and not leather)
- Internal wooden frame.
- Feet requires assembling. Feet will be in a bag inside the package.
- Feet available in wood finishings 09 (Walnut) / 18 (Wengè)
- Feet available in metal finishing 75 (Glazed Nickel)
- Feet height 6,5 cm

# NATUZZI ITALIA

Plaza 2030

**NOTES**