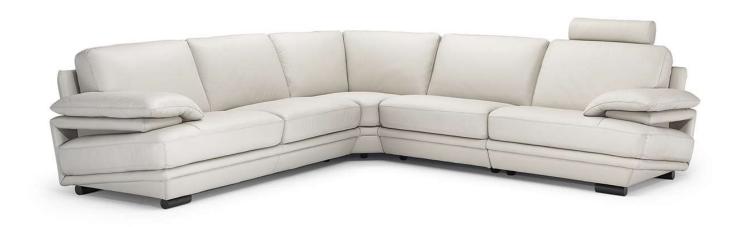

## **COMPOSITION EXAMPLES**

#### **NOTES**

- Plaza, a Natuzzi original design, is enjoyed by countless happy customers worldwide.
- The armrest has a well-articulated eye-catching cushion design, which when viewed side-on, envelopes the seat cushion and outlines the entire profile.
- Plaza fits well in a myriad of interiors, making it one of our most sought after designs.
- Tight Seat Cushion (the seat cushions of the models are fixed to the frame)
- Tight Back Cushion (the back cushions of the models are fixed to the frame)
- No Leather Side (the sectional pieces have the side covered with lining and not leather)
- Internal wooden frame.
- Feet requires assembling. Feet will be in a bag inside the package.
- Feet available in wood finishings 09 (Walnut) / 18 (Wengè)
- Feet available in metal finishing 75 (Glazed Nickel)
- Feet height 6,5 cm