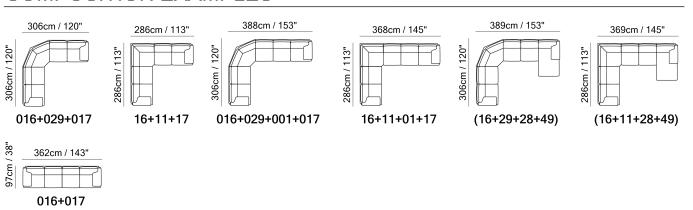

■ Vers. 009



■ Vers. 016+011+001+002+113



### **SCHEMATICS**



## **COMPOSITION EXAMPLES**



#### TECHNICAL INFORMATION

| *        | COVERING | Leather<br>✓       | Soft Cover<br>✓                                  |             |                                           |                                                       |
|----------|----------|--------------------|--------------------------------------------------|-------------|-------------------------------------------|-------------------------------------------------------|
| ×        | OPTIONS  | Contrast Stitching | Removable                                        |             |                                           |                                                       |
| <b>4</b> | FILLING  |                    | Fiber Se<br>Foam<br>Feather/Fiber Mix<br>Feather | eat cushion | Fiber Back Foam Feather/Fiber