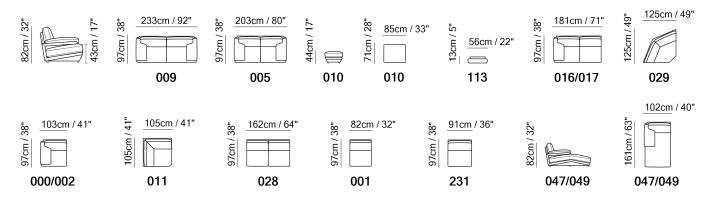

■ Vers. 009



■ Vers. 016+011+001+002+113



### **SCHEMATICS**



## **COMPOSITION EXAMPLES**



#### TECHNICAL INFORMATION

| *        | COVERING | Leather<br>✓       | Soft Cover<br>✓                                  |             |                                           |                                                       |
|----------|----------|--------------------|--------------------------------------------------|-------------|-------------------------------------------|-------------------------------------------------------|
| ×        | OPTIONS  | Contrast Stitching | Removable                                        |             |                                           |                                                       |
| <b>4</b> | FILLING  |                    | Fiber Se<br>Foam<br>Feather/Fiber Mix<br>Feather | eat cushion |