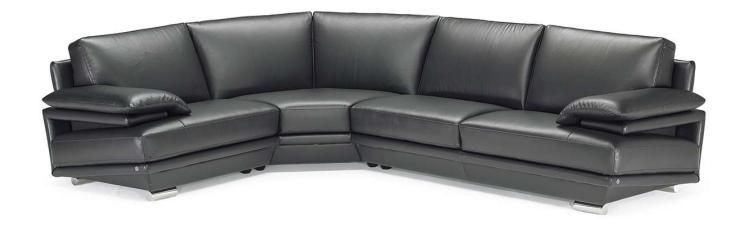

## **COMPOSITION EXAMPLES**

#### **NOTES**

- Plaza, a Natuzzi original design, is enjoyed by countless happy customers worldwide.
- The armrest has a well-articulated eye-catching cushion design, which when viewed side-on, envelopes the seat cushion and outlines the entire profile.
- Plaza fits well in a myriad of interiors, making it one of our most sought after designs.
- Tight Seat Cushion (the seat cushions of the models are fixed to the frame)
- Tight Back Cushion (the back cushions of the models are fixed to the frame)
- No Leather Side (the sectional pieces have the side covered with lining and not leather)
- Internal wooden frame.
- Feet requires assembling. Feet will be in a bag inside the package.
- Feet available in wood finishings 09 (Walnut) / 18 (Wengè)
- Feet available in metal finishing 75 (Glazed Nickel)
- Feet height 6,5 cm