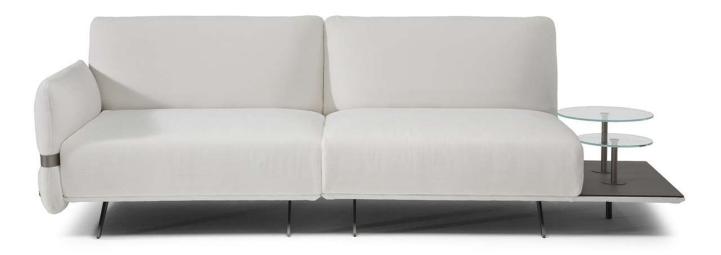

#### NOTES

- Designed by Claudio Bellini.
- Heights and volumes make Pablo the icon of contemporary furnishing.
- PABLO is the first sofa in the Natuzzi Italia collection with high back and low back modules that can be mixed together to create contemporary configurations with different comfort. Modules with high back for those who want to completely relax while also supporting the garment, or modules with low back for a cooler design.
- To allow modularity, the single elements can be put together thanks to the rubber stops under the legs.
- The 576-578 versions have a shelf integrated into the seat via pin. It is made of gray matt lacquered wood and acts as a comfortable and functional support surface.
- The 744-745 versions, in addition to the shelf, are completed by a table with extra white tempered glass top with a polished edge profile. The stem that holds the glass top is in pewter colored metal like the feet and the details on the armrest.
- Feet available in metal finishing 80 (pewter)