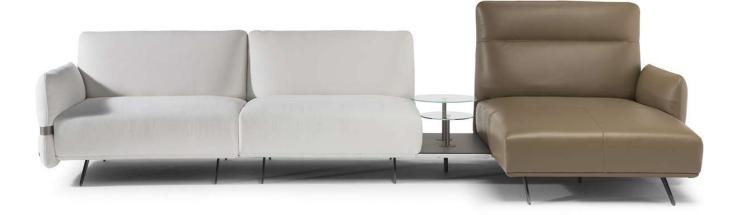

#### NOTES

- Designed by Claudio Bellini.
- Heights and volumes make Pablo the icon of contemporary furnishing.
- PABLO is the first sofa in the Natuzzi Italia collection with high back and low back modules that can be mixed together to create contemporary configurations with different comfort. Modules with high back for those who want to completely relax while also supporting the garment, or modules with low back for a cooler design.
- To allow modularity, the single elements can be put together thanks to the rubber stops under the legs.
- The 576-578 versions have a shelf integrated into the seat via pin. It is made of gray matt lacquered wood and acts as a comfortable and functional support surface.
- The 744-745 versions, in addition to the shelf, are completed by a table with extra white tempered glass top with a polished edge profile. The stem that holds the glass top is in pewter colored metal like the feet and the details on the armrest.
- Feet available in metal finishing 80 (pewter)