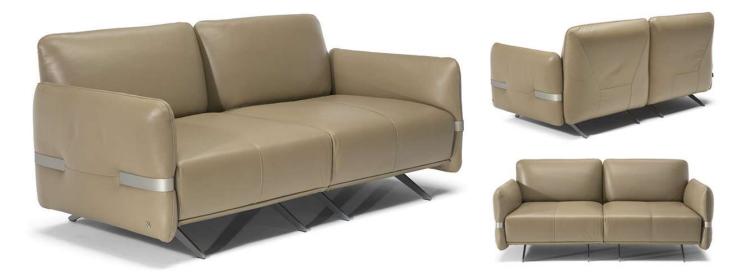

#### NOTES

- Designed by Claudio Bellini.
- Heights and volumes make Pablo the icon of contemporary furnishing.
- PABLO is the first sofa in the Natuzzi Italia collection with high back and low back modules that can be mixed together to create contemporary configurations with different comfort. Modules with high back for those who want to completely relax while also supporting the garment, or modules with low back for a cooler design.
- To allow modularity, the single elements can be put together thanks to the rubber stops under the legs.
- The 576-578 versions have a shelf integrated into the seat via pin. It is made of gray matt lacquered wood and acts as a comfortable and functional support surface.
- The 744-745 versions, in addition to the shelf, are completed by a table with extra white tempered glass top with a polished edge profile. The stem that holds the glass top is in pewter colored metal like the feet and the details on the armrest.
- Feet available in metal finishing 80 (pewter)