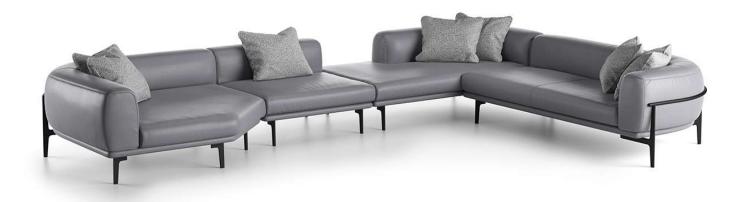

## **COMPOSITION EXAMPLES**

#### **NOTES**

- Designed by Maurizio Manzoni.
- OBLO' is the safe window from which to observe what is beyond the glass. A robust frame to rely on, and rounded shapes from which to be pampered.
- Rounded and fluid shapes for the armrest and back embellished with a metal tubing that surrounds it as if it were a belt that emphasizes the softness and roundness of the sinuous body. In addition to being a strong design element, this tubular features becomes a foot by grafting onto laser-cut steel plates.
- To allow modularity, the single elements can be put together thanks to the rubber stops under the legs.
- Comfort >> The mix of padding in polyurethane and Climalight (special latest-generation silicone microfibre) guarantees a look and support that does not change over time.
- Feet and base in 87 (matt black metal with brushed brass tips)