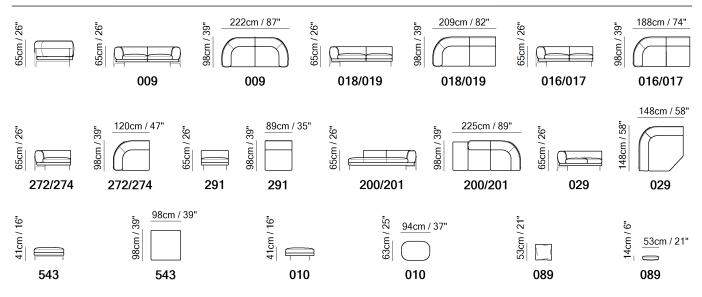

■ Vers. 009+089+089



■ Vers. 009+089+089



### **SCHEMATICS**



## **COMPOSITION EXAMPLES**



#### TECHNICAL INFORMATION

| *                                                                                                                                                                                                                                                                                                                                                           | COVERING              | Leather 🗸        | Soft Cover<br>✓                           |                                                   |              |                                      |
|-------------------------------------------------------------------------------------------------------------------------------------------------------------------------------------------------