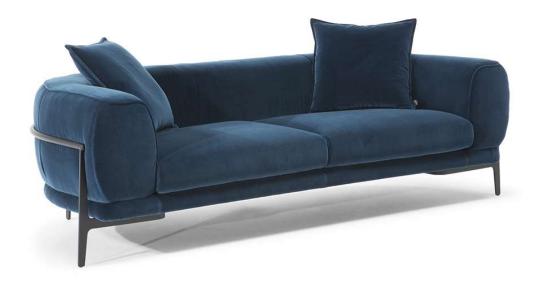

#### **NOTES**

- Designed by Maurizio Manzoni.
- OBLO' is the safe window from which to observe what is beyond the glass. A robust frame to rely on, and rounded shapes from which to be pampered.
- Rounded and fluid shapes for the armrest and back embellished with a metal tubing that surrounds it as if it were a belt that emphasizes the softness and roundness of the sinuous body. In addition to being a strong design element, this tubular features becomes a foot by grafting onto laser-cut steel plates.
- To allow modularity, the single elements can be put together thanks to the rubber stops under the legs.
- Comfort >> The mix of padding in polyurethane and Climalight (special latest-generation silicone microfibre) guarantees a look and support that does not change over time.
- Feet and base in 87 (matt black metal with brushed brass tips)

# NATUZZI ITALIA

**Oblò 3204** 

**NOTES**