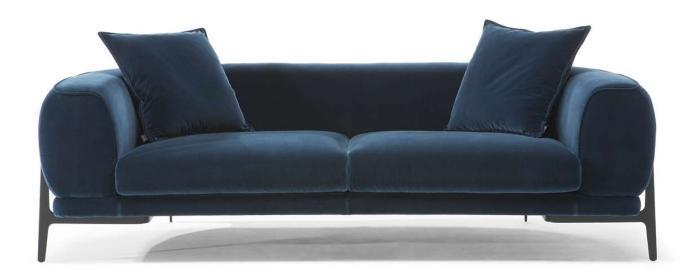

#### **NOTES**

- Designed by Maurizio Manzoni.
- OBLO' is the safe window from which to observe what is beyond the glass. A robust frame to rely on, and rounded shapes from which to be pampered.
- Rounded and fluid shapes for the armrest and back embellished with a metal tubing that surrounds it as if it were a belt that emphasizes the softness and roundness of the sinuous body. In addition to being a strong design element, this tubular features becomes a foot by grafting onto laser-cut steel plates.
- To allow modularity, the single elements can be put together thanks to the rubber stops under the legs.
- Comfort >> The mix of padding in polyurethane and Climalight (special latest-generation silicone microfibre) guarantees a look and support that does not change over time.
- Feet and base in 87 (matt black metal with brushed brass tips)

# NATUZZI ITALIA

**Oblò 3204** 

**NOTES**