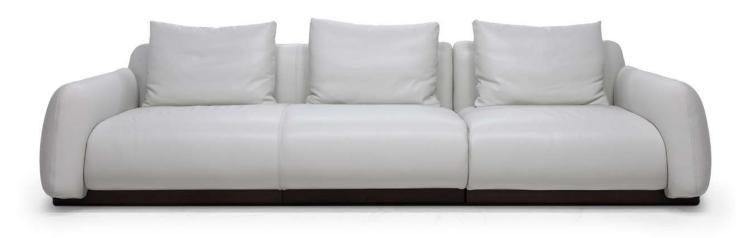

■ Vers. 018+274



Vers. 018+045+045+274



## **SCHEMATICS**



# **COMPOSITION EXAMPLES**



NATUZZI ITALIA

Mirai 3303

### TECHNICAL INFORMATION

|                                                                                                                                                                           | Tibe.                                |  |
|---------------------------------------------------------------------------------------------------------------------------------------------------------------------------|--------------------------------------|--|
| FILLING Foam Foam Feather/Fiber Mix Feather/Fiber Mix                                                                                                                     | Fiber Foam Feather/Fiber Mix Feather |  |