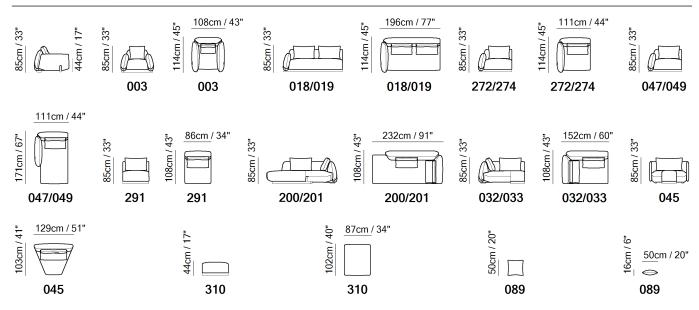

■ Vers. 018+274



Vers. 018+045+045+274



## **SCHEMATICS**



# **COMPOSITION EXAMPLES**



NATUZZI ITALIA

Mirai 3303

### TECHNICAL INFORMATION

|                                                                                                                                                                           | Tibe.                                |  |
|---------------------------------------------------------------------------------------------------------------------------------------------------------------------------|--------------------------------------|--|
| FILLING Foam Foam Feather/Fiber Mix Feather/Fiber Mix                                                                                                                     | Fiber Foam Feather/Fiber Mix Feather |  |
| COMFORT Standard Comfort Firm Comfort