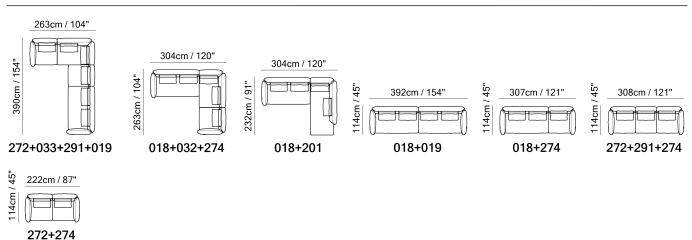

■ Vers. 018+274



Vers. 018+045+045+274



## **SCHEMATICS**



# **COMPOSITION EXAMPLES**



NATUZZI ITALIA

Mirai 3303

### TECHNICAL INFORMATION

|                                                                                                                                                                           | Tibe.                                |  |
|---------------------------------------------------------------------------------------------------------------------------------------------------------------------------|--------------------------------------|--|
| FILLING Foam Foam Feather/Fiber Mix Feather/Fiber Mix                                                                                                                     | Fiber Foam Feather/Fiber Mix Feather |  |
| COMFORT Standard Comfort Firm Comfort