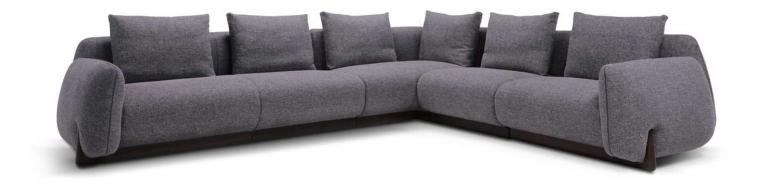

■ Vers. 018+274



Vers. 018+045+045+274



## **SCHEMATICS**



# **COMPOSITION EXAMPLES**



NATUZZI ITALIA

Mirai 3303

### TECHNICAL INFORMATION

|                                                                                                                                                                           | Tibe.                                |  |
|---------------------------------------------------------------------------------------------------------------------------------------------------------------------------|--------------------------------------|--|
| FILLING Foam Foam Feather/Fiber Mix Feather/Fiber Mix                                                                                                                     | Fiber Foam Feather/Fiber Mix Feather |  |
| COMFORT Standard Comfort Firm Comfort