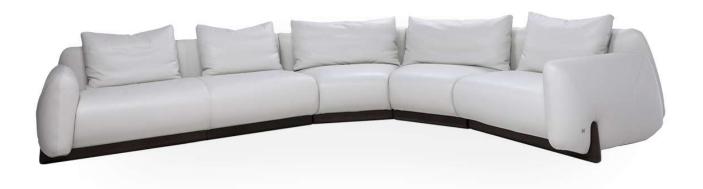

■ Vers. 018+274



Vers. 018+045+045+274



## **SCHEMATICS**



# **COMPOSITION EXAMPLES**



NATUZZI ITALIA

Mirai 3303

### TECHNICAL INFORMATION

|                                                                                                                                                                           | Tibe.                                |  |
|---------------------------------------------------------------------------------------------------------------------------------------------------------------------------|--------------------------------------|--|
| FILLING Foam Foam Feather/Fiber Mix Feather/Fiber Mix                                                                                                                     | Fiber Foam Feather/Fiber Mix Feather |  |
| COMFORT Standard