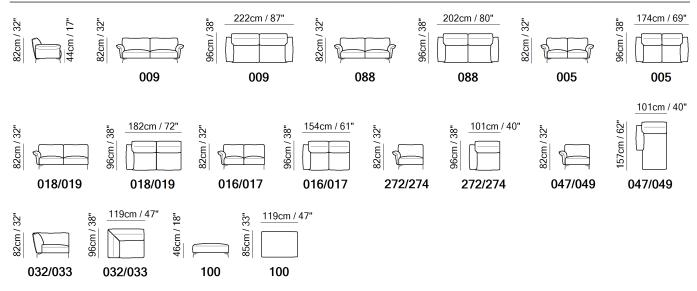

### Milano 3004



Vers. 009



Vers. 088



### Milano 3004

#### SCHEMATICS



#### COMPOSITION EXAMPLES



### Milano 3004

#### **TECHNICAL INFORMATION**

| *                                                                                                                                                                         | COVERING              | Leather          | Soft Cover                |                                                     |              |                                               |
|---------------------------------------------------------------------------------------------------------------------------------------------------------------------------|-----------------------|------------------|---------------------------|-----------------------------------------------------|--------------|---------------------------------------------