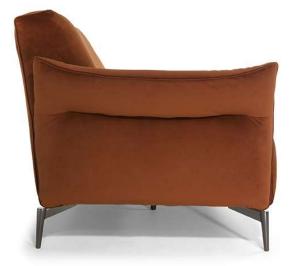

### Milano 3004

#### NOTES

- Compactness, style and elegance are combined in a vintage-effect sofa that is ideal for urban and metropolitan spaces. The model features highly versatile configurations and coverings.
- In leather the model is available starting from cat. A0.
- Model is not available with article Misterbianco (cat. 30).
- Tight Seat Cushion (the seat cushions of the models are fixed to the frame)
- Tight Back Cushion (the back cushions of the models are fixed to the frame)
- Internal wooden frame.
- Feet requires assembling. Feet will be in a bag inside the package.
- Feet available in metal finishing 78 (Black Chrome)
- Feet height 14,0 cm