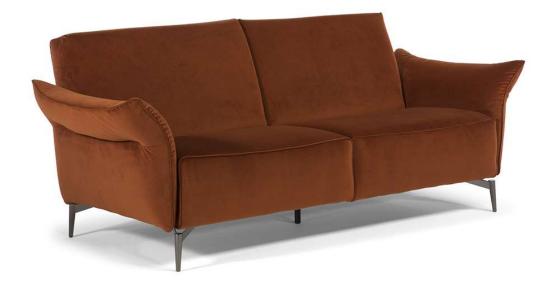

### Milano 3004

#### NOTES

- Compactness, style and elegance are combined in a vintage-effect sofa that is ideal for urban and metropolitan spaces. The model features highly versatile configurations and coverings.
- In leather the model is available starting from cat. A0.
- Model is not available with article Misterbianco (cat. 30).
- Tight Seat Cushion (the seat cushions of the models are fixed to the frame)
- Tight Back Cushion (the back cushions of the models are fixed to the frame)
- Internal wooden frame.
- Feet requires assembling. Feet will be in a bag inside the package.
- Feet available in metal finishing 78 (Black Chrome)
- Feet height 14,0 cm