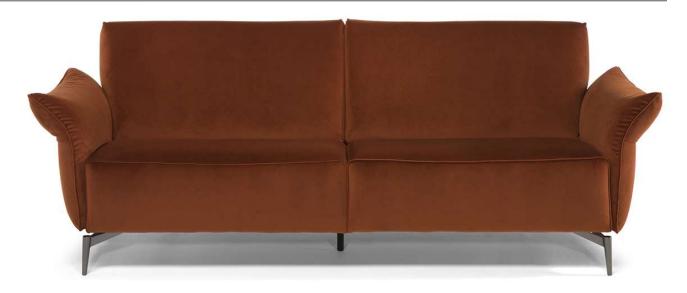

### Milano 3004

#### NOTES

- Compactness, style and elegance are combined in a vintage-effect sofa that is ideal for urban and metropolitan spaces. The model features highly versatile configurations and coverings.
- In leather the model is available starting from cat. A0.
- Model is not available with article Misterbianco (cat. 30).
- Tight Seat Cushion (the seat cushions of the models are fixed to the frame)
- Tight Back Cushion (the back cushions of the models are fixed to the frame)
- Internal wooden frame.
- Feet requires assembling. Feet will be in a bag inside the package.
- Feet available in metal finishing 78 (Black Chrome)
- Feet height 14,0 cm