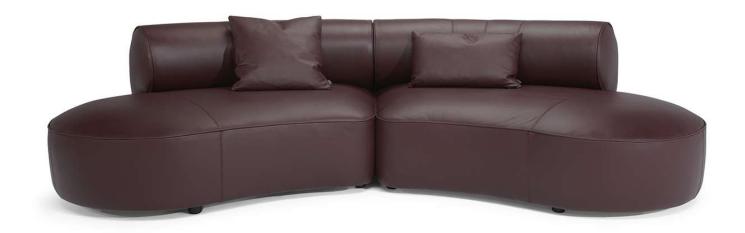

■ Vers. 715+716+238+208

■ Vers. 072+076+274

#### NOTES

- Designed by Simone Bonanni Studio.
- Date of launch: 2023.
- In leather the model is available starting from cat. 15.
- Tone-on-tone edging along the profile of each individual module that emphasizes its roundness and enhances its design.
- Seat and back cushion composed of polyurethane foam in different densities: firmer on the seat and softer on the back.
- Versions 238 and 208: Optional cushions in two different sizes and shapes can be ordered in leather and fabric.
- Versions 715 and 716: End elements with organic shapes.
- Internal plywood frame, elastic straps under the seat cushions and on the backrest.
- Upholstered sofa sides with hidden and removable hooks
- Feet requires assembling. Feet will be in a bag inside the package.
- The hidden metal feet with anti-scratch and non-slip rubbers offer a practical solution for protecting floors.
- Feet height 4 cm.