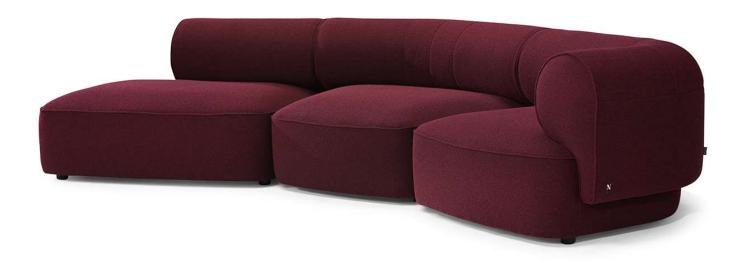

■ Vers. 715+716+238+208

■ Vers. 072+076+274

#### NOTES

- Designed by Simone Bonanni Studio.
- Date of launch: 2023.
- In leather the model is available starting from cat. 15.
- Tone-on-tone edging along the profile of each individual module that emphasizes its roundness and enhances its design.
- Seat and back cushion composed of polyurethane foam in different densities: firmer on the seat and softer on the back.
- Versions 238 and 208: Optional cushions in two different sizes and shapes can be ordered in leather and fabric.
- Versions 715 and 716: End elements with organic shapes.
- Internal plywood frame, elastic straps under the seat cushions and on the backrest.
- Upholstered sofa sides with hidden and removable hooks
- Feet requires assembling. Feet will be in a bag inside the package.
- The hidden metal feet with anti-scratch and non-slip rubbers offer a practical solution for protecting floors.
- Feet height 4 cm.