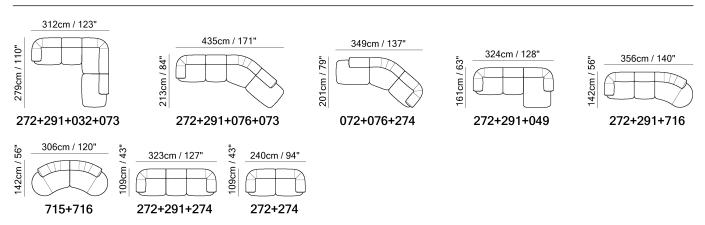

■ Vers. 715+716+238+208



■ Vers. 072+076+274



### **SCHEMATICS**



### **COMPOSITION EXAMPLES**



### NATUZZI ITALIA

## Melody 3270

#### TECHNICAL INFORMATION

| *                                                                                                                                                                                                                            | COVERING              | Leather 🗸          | Soft Cover<br>✓                              |                                 |              |                                              |
|------------------------------------------------------------------------------------------------------------------------------------------------------------------------------------------------------------------------------|-----------------------|--------------------|----------------------------------------------|-----