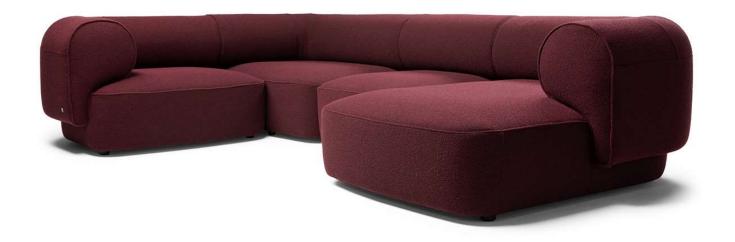

■ Vers. 715+716+238+208

■ Vers. 072+076+274

#### NOTES

- Designed by Simone Bonanni Studio.
- Date of launch: 2023.
- In leather the model is available starting from cat. 15.
- Tone-on-tone edging along the profile of each individual module that emphasizes its roundness and enhances its design.
- Seat and back cushion composed of polyurethane foam in different densities: firmer on the seat and softer on the back.
- Versions 238 and 208: Optional cushions in two different sizes and shapes can be ordered in leather and fabric.
- Versions 715 and 716: End elements with organic shapes.
- Internal plywood frame, elastic straps under the seat cushions and on the backrest.
- Upholstered sofa sides with hidden and removable hooks
- Feet requires assembling. Feet will be in a bag inside the package.
- The hidden metal feet with anti-scratch and non-slip rubbers offer a practical solution for protecting floors.
- Feet height 4 cm.