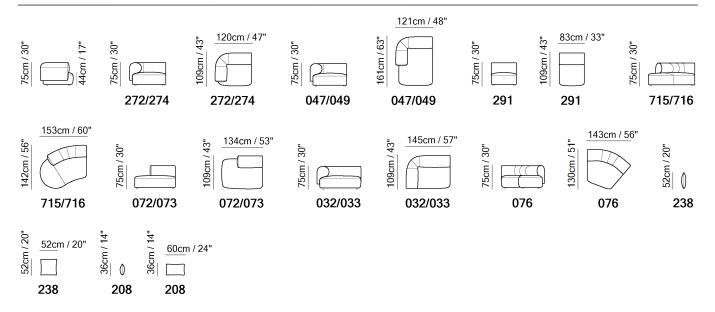

■ Vers. 715+716+238+208



■ Vers. 072+076+274



### **SCHEMATICS**



### **COMPOSITION EXAMPLES**



### NATUZZI ITALIA

## Melody 3270

#### TECHNICAL INFORMATION

| *                                                                                                                                                                                                                            | COVERING              | Leather 🗸          | Soft Cover<br>✓                              |                                 |              |                                              |
|------------------------------------------------------------------------------------------------------------------------------------------------------------------------------------------------------------------------------|-----------------------|--------------------|--------------------