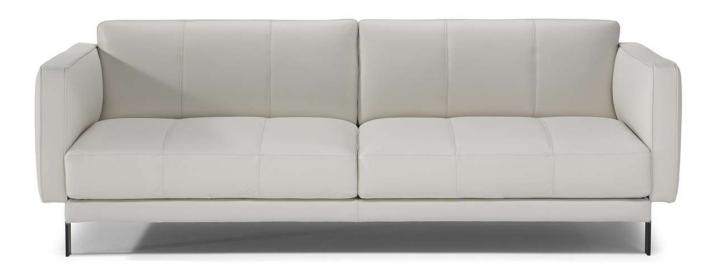

## Levante 3187

#### **NOTES**

- Designed by Mauro Lipparini.
- Compact with an open base, LEVANTE is a sofa with a strong character. It stands on slim metallic legs, which give the concept lightness and geometric stability.
- Metal feet and decorative stitching on seat and back cushions make this model very elegant keeping its simplicity.
- Model is not available with article Misterbianco (cat. 30).
- Tight Seat Cushion (the seat cushions of the models are fixed to the frame)
- Tight Back Cushion (the back cushions of the models are fixed to the frame)
- Internal wooden frame.
- Feet requires assembling. Feet will be in a bag inside the package.
- Metal feet available in glossy black (FT 71)