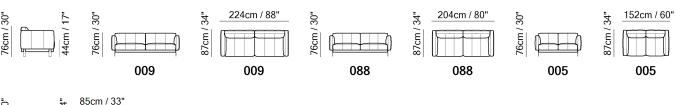

■ Vers. 009



■ Vers. 009



## NATUZZI ITALIA

## Levante 3187

### **SCHEMATICS**



003 003

## NATUZZI ITALIA

## Levante 3187

#### **TECHNICAL INFORMATION**

| *        | COVERING | Leather<br>✓     | Soft Cover<br>✓                        |                  |           |                                                |
|----------|----------|------------------|----------------------------------------|------------------|-----------|------------------------------------------------|
| *        | OPTIONS  | Removable        | Contrast Stitchin                      | ng               |           |                                                |
| <b>*</b> | FILLING  |                  | Fiber S Foam Feather/Fiber Mix Feather | eat cushion    ✓ |           | k cushion Fiber Foam Feather/Fiber Mix Feather |
| <u>L</u> | COMFORT  | Standard Comfort | Firm Comfort