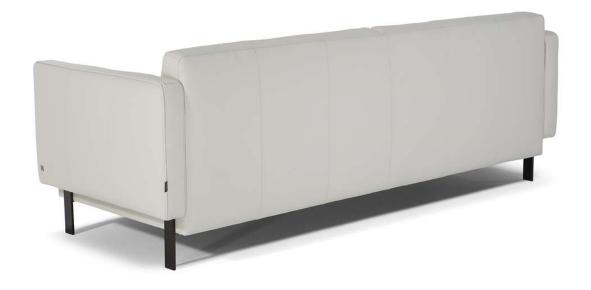

## Levante 3187

#### **NOTES**

- Designed by Mauro Lipparini.
- Compact with an open base, LEVANTE is a sofa with a strong character. It stands on slim metallic legs, which give the concept lightness and geometric stability.
- Metal feet and decorative stitching on seat and back cushions make this model very elegant keeping its simplicity.
- Model is not available with article Misterbianco (cat. 30).
- Tight Seat Cushion (the seat cushions of the models are fixed to the frame)
- Tight Back Cushion (the back cushions of the models are fixed to the frame)
- Internal wooden frame.
- Feet requires assembling. Feet will be in a bag inside the package.
- Metal feet available in glossy black (FT 71)