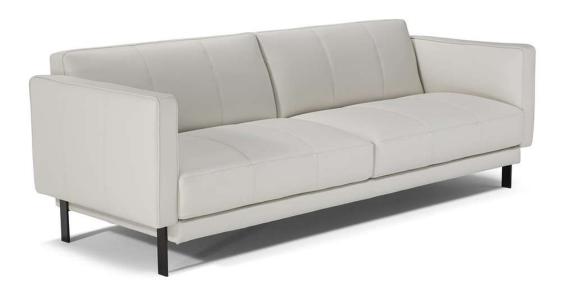

## Levante 3187

#### **NOTES**

- Designed by Mauro Lipparini.
- Compact with an open base, LEVANTE is a sofa with a strong character. It stands on slim metallic legs, which give the concept lightness and geometric stability.
- Metal feet and decorative stitching on seat and back cushions make this model very elegant keeping its simplicity.
- Model is not available with article Misterbianco (cat. 30).
- Tight Seat Cushion (the seat cushions of the models are fixed to the frame)
- Tight Back Cushion (the back cushions of the models are fixed to the frame)
- Internal wooden frame.
- Feet requires assembling. Feet will be in a bag inside the package.
- Metal feet available in glossy black (FT 71)