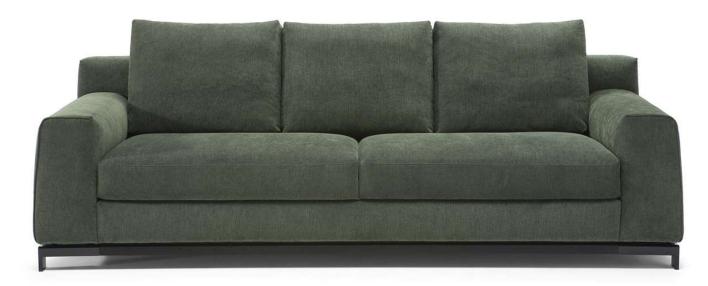

### NOTES

- Designed by Maurizio Manzoni.
- The highly versatile LEAF sofa comes into its own in more structured compositions. Comfort and linearity provide an ideal blend for everyday moments of pleasure and friendship.
- Model is not available with article Misterbianco (cat. 30).
- To allow modularity, the single elements can be put together thanks to the rubber stops under the legs.
- Comfort >> The mix of padding in polyurethane and Climalight (special latest-generation silicone microfibre) guarantees a look and support that does not change over time.
- Tight Seat Cushion (the seat cushions of the models are fixed to the frame)
- Loose Back Cushion (the back cushions of the model are not fixed to the frame)
- Internal wooden frame.
- Feet requires assembling. Feet will be in a bag inside the package.
- Solid wood base black ashwood (FT51) combined with metal feet in glossy black (FT71)
- Feet height 10,5 cm