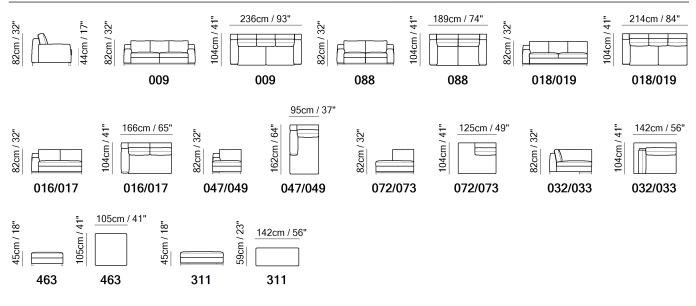

## Leaf 3188



Vers. 009



Vers. 088



Vers. 016+032+073

## Leaf 3188

### SCHEMATICS



### **COMPOSITION EXAMPLES**



### **TECHNICAL INFORMATION**

| *                                                                                                                                                                         | COVERING              | Leather            | Soft Cover<br>✓                                 |          |              |                                                                                       |
|---------------------------------------------------------------------------------------------------------------------------------------------------------------------------|-----------------------|--------------------|-------------------------------------------------|----------|--------------|----------------------------------------------------------