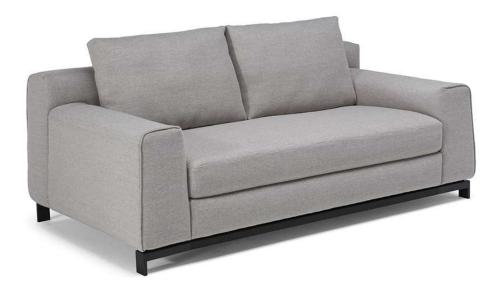

### NOTES

- Designed by Maurizio Manzoni.
- The highly versatile LEAF sofa comes into its own in more structured compositions. Comfort and linearity provide an ideal blend for everyday moments of pleasure and friendship.
- Model is not available with article Misterbianco (cat. 30).
- To allow modularity, the single elements can be put together thanks to the rubber stops under the legs.
- Comfort >> The mix of padding in polyurethane and Climalight (special latest-generation silicone microfibre) guarantees a look and support that does not change over time.
- Tight Seat Cushion (the seat cushions of the models are fixed to the frame)
- Loose Back Cushion (the back cushions of the model are not fixed to the frame)
- Internal wooden frame.
- Feet requires assembling. Feet will be in a bag inside the package.
- Solid wood base black ashwood (FT51) combined with metal feet in glossy black (FT71)
- Feet height 10,5 cm