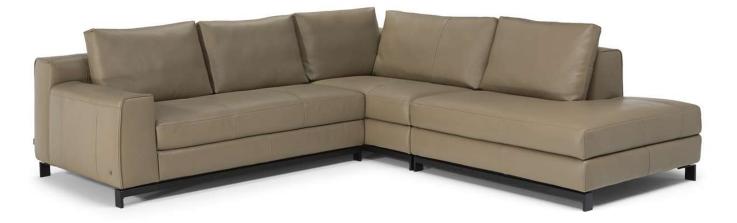

### NOTES

- Designed by Maurizio Manzoni.
- The highly versatile LEAF sofa comes into its own in more structured compositions. Comfort and linearity provide an ideal blend for everyday moments of pleasure and friendship.
- Model is not available with article Misterbianco (cat. 30).
- To allow modularity, the single elements can be put together thanks to the rubber stops under the legs.
- Comfort >> The mix of padding in polyurethane and Climalight (special latest-generation silicone microfibre) guarantees a look and support that does not change over time.
- Tight Seat Cushion (the seat cushions of the models are fixed to the frame)
- Loose Back Cushion (the back cushions of the model are not fixed to the frame)
- Internal wooden frame.
- Feet requires assembling. Feet will be in a bag inside the package.
- Solid wood base black ashwood (FT51) combined with metal feet in glossy black (FT71)
- Feet height 10,5 cm