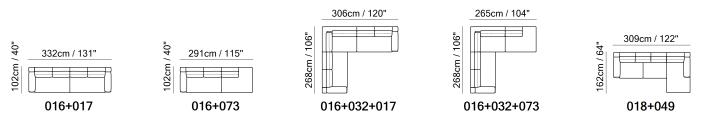

## Leaf 3188



Vers. 009



Vers. 088



Vers. 016+032+073

## Leaf 3188

### SCHEMATICS



### **COMPOSITION EXAMPLES**



### **TECHNICAL INFORMATION**

| *                                                                                                                                                                         | COVERING              | Leather            | Soft Cover<br>✓                                 |          |              |                                                                                       |
|---------------------------------------------------------------------------------------------------------------------------------------------------------------------------|-----------------------|--------------------|-------------------------------------------------|----------|--------------|---------------------------------------------------------------------------------------|
|