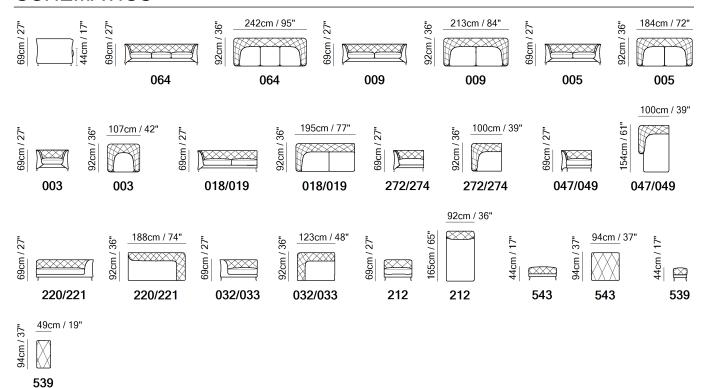

■ Vers. 064



■ Vers. 212+220+019



## NATUZZI ITALIA

## La Scala 3000

#### **SCHEMATICS**



#### **COMPOSITION EXAMPLES**



## NATUZZI ITALIA

### La Scala 3000

#### TECHNICAL INFORMATION

| *                                                                                                                                                                                                                           | COVERING              | Leather ✓        | Soft Cover<br>✓                                    |           |              |                                              |
|-----------------------------------------------------------------------------------------------------------------------------------------------------------------------------------------------------------------------------|-----------------------|------------------|---------------------------------------