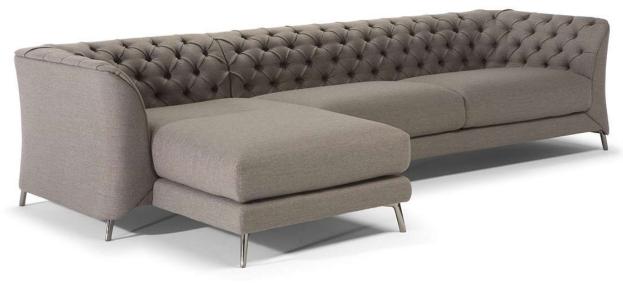

#### **NOTES**

- A modern reinterpretation of a classic chester, the La Scala sofa, designed by Claudio Bellini, is a masterpiece of craftsmanship, characterized by the straight lines along the perimeter that surround the detail of the deep-buttoned upholstery and the softness of the cushions.
- The interplay between interior and exterior gives rise to a sofa with a unique design, which is also incredibly comfortable thanks to the fine padding inserted in the enveloping backrest and deep seat.
- A traditional model that even blends in with contemporary furnishing projects with elegance and sobriety.
- Model is not available with article Misterbianco (cat. 30).
- Seat cushion includes a layer of memory foam, a pressure-sensitive soft polyurethane, that recovers its form completely thus giving great comfort.
- Tight Seat Cushion (the seat cushions of the models are fixed to the frame)
- Tight Back Cushion (the back cushions of the models are fixed to the frame)
- Feet requires assembling. Feet will be in a bag inside the package.
- Feet available in metal finishing 78 (Black Chrome)
- Feet height 12,5 cm