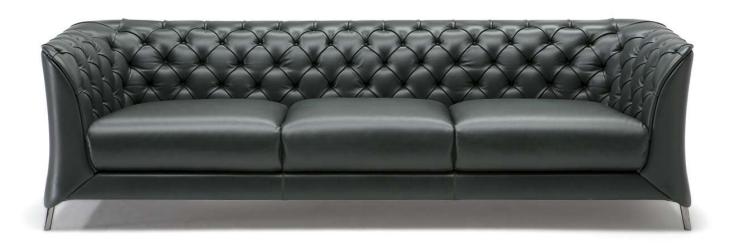

#### **NOTES**

- A modern reinterpretation of a classic chester, the La Scala sofa, designed by Claudio Bellini, is a masterpiece of craftsmanship, characterized by the straight lines along the perimeter that surround the detail of the deep-buttoned upholstery and the softness of the cushions.
- The interplay between interior and exterior gives rise to a sofa with a unique design, which is also incredibly comfortable thanks to the fine padding inserted in the enveloping backrest and deep seat.
- A traditional model that even blends in with contemporary furnishing projects with elegance and sobriety.
- Model is not available with article Misterbianco (cat. 30).
- Seat cushion includes a layer of memory foam, a pressure-sensitive soft polyurethane, that recovers its form completely thus giving great comfort.
- Tight Seat Cushion (the seat cushions of the models are fixed to the frame)
- Tight Back Cushion (the back cushions of the models are fixed to the frame)
- Feet requires assembling. Feet will be in a bag inside the package.
- Feet available in metal finishing 78 (Black Chrome)
- Feet height 12,5 cm