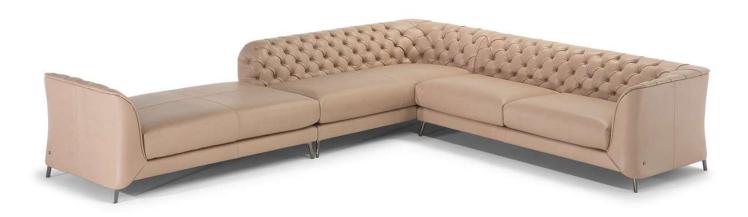

#### **NOTES**

- A modern reinterpretation of a classic chester, the La Scala sofa, designed by Claudio Bellini, is a masterpiece of craftsmanship, characterized by the straight lines along the perimeter that surround the detail of the deep-buttoned upholstery and the softness of the cushions.
- The interplay between interior and exterior gives rise to a sofa with a unique design, which is also incredibly comfortable thanks to the fine padding inserted in the enveloping backrest and deep seat.
- A traditional model that even blends in with contemporary furnishing projects with elegance and sobriety.
- Model is not available with article Misterbianco (cat. 30).
- Seat cushion includes a layer of memory foam, a pressure-sensitive soft polyurethane, that recovers its form completely thus giving great comfort.
- Tight Seat Cushion (the seat cushions of the models are fixed to the frame)
- Tight Back Cushion (the back cushions of the models are fixed to the frame)
- Feet requires assembling. Feet will be in a bag inside the package.
- Feet available in metal finishing 78 (Black Chrome)
- Feet height 12,5 cm