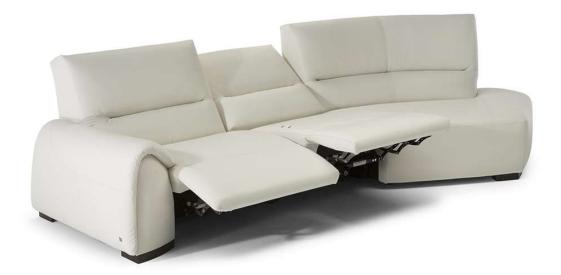

### **TECHNICAL INFORMATION**

| ×                                                                                                                                                                         | COVERING              | Leather<br>✓    | Soft Cover                                               |                                                    |              |                                                                                             |
|---------------------------------------------------------------------------------------------------------------------------------------------------------------------------|-----------------------|-----------------|----------------------------------------------------------|----------------------------------------------------|--------------|---------------------------------------------------------------------------------------------|
| ×                                                                                                                                                                         | OPTIONS               | Removable       | Contrast Stitchin                                        | ıg                                                 |              |                                                                                             |
| 47                                                                                                                                                                        | FILLING               | Arms            | ] Fiber So<br>7 Foam<br>] Feather/Fiber Mix<br>] Feather | eat cushion Fiber<br>Foam<br>Feather/Fi<br>Feather | Back cushion | <ul> <li>☐ Fiber</li> <li>✓ Foam</li> <li>☐ Feather/Fiber Mix</li> <li>☐ Feather</li> </ul> |
| ÷.                                                                                                                                                                        | COMFORT               | Standard Comfor | Firm Comfort                                             |                                                    |              |                                                                                             |
| *                                                                                                                                                                         | FUNCTION              | Bed             | Electric motion                                          | Motion                                             | Recliner     | Sliding                                                                                     |
| 4                                                                                                                                                                         | VISUAL<br>APPEARANCE* | Low             | Medium                                                   | High                                               |              |                                                                                             |
| \$                                                                                                                                                                        | LEGS                  | Wood<br>✓       | Metal                                                    | Plastic                                            | Castors      | Upholstered                                                                                 |
| VISUAL APPEARANCE                                                                                                                                                         |                       |                 |                                                          |                                                    |              |                                                                                             |
| The product may reveal various wrinkles due to the combination of Elasticity of the covering, characteristics of the interior construction and the design of the product. |                       |                 |                                                          |                                                    |              |                                                                                             |
| Low                                                                                                                                                                       |                       | J N             | ledium                                                   | High                                               |              |                                                                                             |