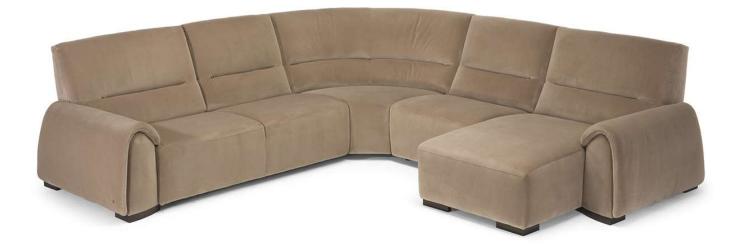

## Kult 3158



Vers. 009



Vers. 450+338+221



## Kult 3158

### SCHEMATICS



© 2012 Natuzzi S.p.A. - All rights reserved. The trademark, logos and designs are property of Natuzzi S.p.A. Any unauthorized reproduction, copying, disclosure, modification or use (in any way) is strictly forbidden.

### **TECHNICAL INFORMATION**

| ×                                                                                                                                                                         | COVERING              | Leather<br>✓    | Soft Cover                                               |                                                    |              |                                                                                             |
|-------------------------------------------------------------------------------