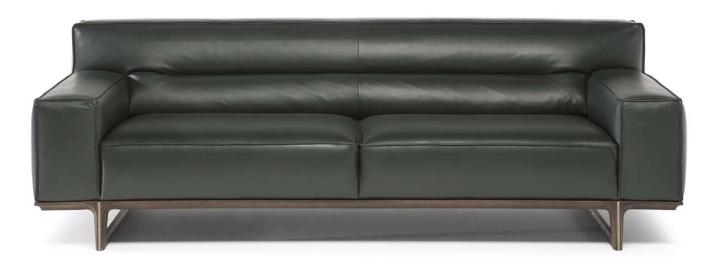

# NATUZZI ITALIA

Kendo 3032

#### **NOTES**

- Designed by Tapinassi & Manzoni.
- Date of launch: 2017.
- A perfect combination of modularity, craftsmanship and refined designi. Kendo brings its refined personality to every living area, enhanced by precious details and exceptional comfort.
- Model also available with thick leather with model code Sxxx (Art. Cassidy and Misterbianco).
- FABRIC: In fabric contrast welt (as well as any another decorative detail such as a band under arm cushion or backrest or inserts) can be made with any color of art. Le Mans.
- Seat cushion includes a layer of memory foam, a pressure-sensitive soft polyurethane, that recovers its form completely thus giving great comfort.
- Seat and back cushions are fixed to the frame.
- In leather version module side panels are fully upholstered.
- Internal wooden frame.
- Feet available in wooden finishings 32 (Smoked Oak) with metal insert in brass / 33 (Olive Walnut; with upcharge) with metal insert in color pewter
- Feet requires assembling. Feet will be in a separate package.