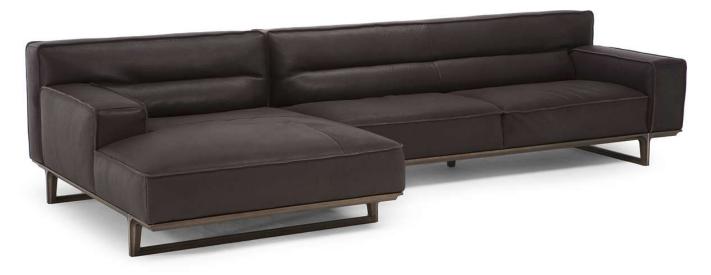

ssidy and Misterbianco).
- FABRIC: In fabric contrast welt (as well as any another decorative detail such as a band under arm cushion or backrest or inserts) can be made with any color of art. Le Mans.
- Seat cushion includes a layer of memory foam, a pressure-sensitive soft polyurethane, that recovers its form completely thus giving great comfort.
- Seat and back cushions are fixed to the frame.
- In leather version module side panels are fully upholstered.
- Internal wooden frame.
- Feet available in wooden finishings 32 (Smoked Oak) with metal insert in brass / 33 (Olive Walnut; with upcharge) with metal insert in color pewter
- Feet requires assembling. Feet will be in a separate package.

# NATUZZI ITALIA

Kendo 3032

## **NOTES**

• Feet height 14,0 cm



■ Vers. 009



■ Vers. 009



#### **SCHEMATICS**



### **COMPOSITION EXAMPLES**



#### TECHNICAL INFORMATION

| *        | COVERING | Leather 🗸    |                                         |             |              |                                      |
|----------|----------|--------------|-----------------------------------------|-------------|--------------|--------------------------------------|
| *        | OPTIONS  | Removable    | Contrast Stitchin                       | g           |              |                                      |
| 4        | FILLING  | Arms □ ✓     | Fiber Se Foam Feather/Fiber Mix Feather | eat cushion | Back cushion | Fiber Foam Feather/Fiber Mix Feather |
| <u>L</u> | COMFORT  | Firm Comfort | Standard Comfo                          | rt          |              |