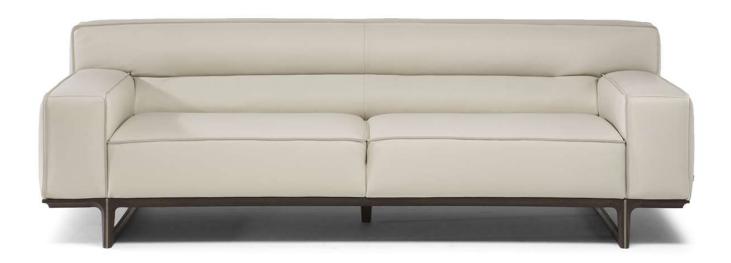

# NATUZZI ITALIA

Kendo 3032

#### **NOTES**

- Designed by Tapinassi & Manzoni.
- Date of launch: 2017.
- A perfect combination of modularity, craftsmanship and refined designi. Kendo brings its refined personality to every living area, enhanced by precious details and exceptional comfort.
- Model also available with thick leather with model code Sxxx (Art. Cassidy and Misterbianco).
- FABRIC: In fabric contrast welt (as well as any another decorative detail such as a band under arm cushion or backrest or inserts) can be made with any color of art. Le Mans.
- Seat cushion includes a layer of memory foam, a pressure-sensitive soft polyurethane, that recovers its form completely thus giving great comfort.
- Seat and back cushions are fixed to the frame.
- In leather version module side panels are fully upholstered.
- Internal wooden frame.
- Feet available in wooden finishings 32 (Smoked Oak) with metal insert in brass / 33 (Olive Walnut; with upcharge) with metal insert in color pewter
- Feet requires assembling. Feet will be in a separate package.