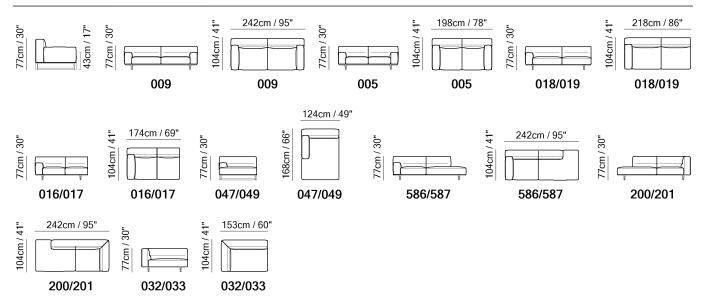

.
- FABRIC: In fabric contrast welt (as well as any another decorative detail such as a band under arm cushion or backrest or inserts) can be made with any color of art. Le Mans.
- Seat cushion includes a layer of memory foam, a pressure-sensitive soft polyurethane, that recovers its form completely thus giving great comfort.
- Seat and back cushions are fixed to the frame.
- In leather version module side panels are fully upholstered.
- Internal wooden frame.
- Feet available in wooden finishings 32 (Smoked Oak) with metal insert in brass / 33 (Olive Walnut; with upcharge) with metal insert in color pewter
- Feet requires assembling. Feet will be in a separate package.

# NATUZZI ITALIA

Kendo 3032

## **NOTES**

• Feet height 14,0 cm



■ Vers. 009



■ Vers. 009



#### **SCHEMATICS**



### **COMPOSITION EXAMPLES**



#### TECHNICAL INFORMATION

| *        | COVERING | Leather 🗸    |                                         |             |              |                                      |
|----------|----------|--------------|-----------------------------------------|-------------|--------------|--------------------------------------|
| *        | OPTIONS  | Removable    | Contrast Stitchin                       | g           |              |                                      |
| 4        | FILLING  | Arms □ ✓     | Fiber Se Foam Feather/Fiber Mix Feather | eat cushion | Back cushion | Fiber Foam Feather/Fiber Mix Feather |
| <u>L</u> | COMFORT  | Firm Comfort | Standard Comfo                          | rt          |              |