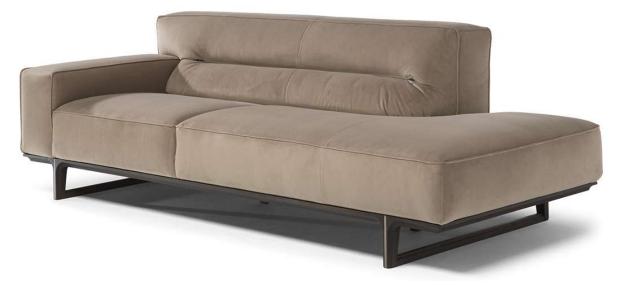

# NATUZZI ITALIA

Kendo S032

**NOTES**

#### **NOTES**

- Designed by Tapinassi & Manzoni.
- Date of launch: 2017.
- A perfect combination of modularity, craftsmanship and refined designi. Kendo brings its refined personality to every living area, enhanced by precious details and exceptional comfort.
- Model available in Misterbianco and Cassidy leathers.
- Comfort >> The mix of padding in polyurethane and Climalight (special latest-generation silicone microfibre) guarantees a look and support that does not change over time.
- Seat cushion includes a layer of memory foam, a pressure-sensitive soft polyurethane, that recovers its form completely thus giving great comfort.
- Seat and back cushions are fixed to the frame.
- In leather version module side panels are fully upholstered.
- Internal wooden frame.
- Feet available in wooden finishings 32 (Smoked Oak) with metal insert in brass / 33 (Olive Walnut; with upcharge) with metal insert in color pewter
- Feet requires assembling. Feet will be in a separate package.
- Feet height 14,0 cm