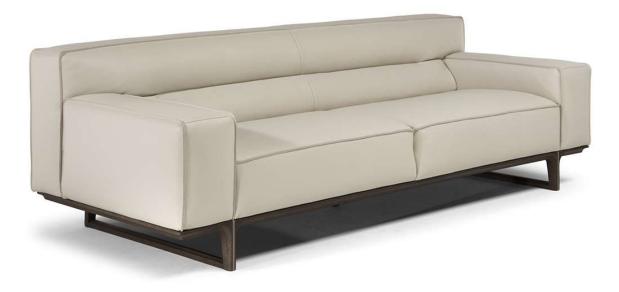

# NATUZZI ITALIA

Kendo S032

**NOTES**

#### **NOTES**

- Designed by Tapinassi & Manzoni.
- Date of launch: 2017.
- A perfect combination of modularity, craftsmanship and refined designi. Kendo brings its refined personality to every living area, enhanced by precious details and exceptional comfort.
- Model available in Misterbianco and Cassidy leathers.
- Comfort >> The mix of padding in polyurethane and Climalight (special latest-generation silicone microfibre) guarantees a look and support that does not change over time.
- Seat cushion includes a layer of memory foam, a pressure-sensitive soft polyurethane, that recovers its form completely thus giving great comfort.
- Seat and back cushions are fixed to the frame.
- In leather version module side panels are fully upholstered.
- Internal wooden frame.
- Feet available in wooden finishings 32 (Smoked Oak) with metal insert in brass / 33 (Olive Walnut; with upcharge) with metal insert in color pewter
- Feet requires assembling. Feet will be in a separate package.
- Feet height 14,0 cm