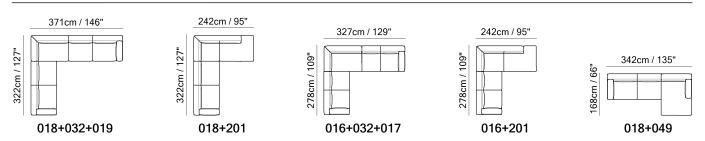

elt (as well as any another decorative detail such as a band under arm cushion or backrest or inserts) can be made with any color of art. Le Mans.
- Seat cushion includes a layer of memory foam, a pressure-sensitive soft polyurethane, that recovers its form completely thus giving great comfort.
- Seat and back cushions are fixed to the frame.
- In leather version module side panels are fully upholstered.
- Internal wooden frame.
- Feet available in wooden finishings 32 (Smoked Oak) with metal insert in brass / 33 (Olive Walnut; with upcharge) with metal insert in color pewter
- Feet requires assembling. Feet will be in a separate package.

# NATUZZI ITALIA

Kendo 3032

## **NOTES**

• Feet height 14,0 cm



■ Vers. 009



■ Vers. 009



#### **SCHEMATICS**



### **COMPOSITION EXAMPLES**



#### TECHNICAL INFORMATION

| *        | COVERING | Leather 🗸    |                                         |             |              |                                      |
|----------|----------|--------------|-----------------------------------------|-------------|--------------|--------------------------------------|
| *        | OPTIONS  | Removable    | Contrast Stitchin                       | g           |              |                                      |
| 4        | FILLING  | Arms □ ✓     | Fiber Se Foam Feather/Fiber Mix Feather | eat cushion | Back cushion | Fiber Foam Feather/Fiber Mix Feather |
| <u>L</u> | COMFORT  | Firm Comfort | Standard Comfo                          | rt          |              |                                      |
| *        | FUNCTION | B