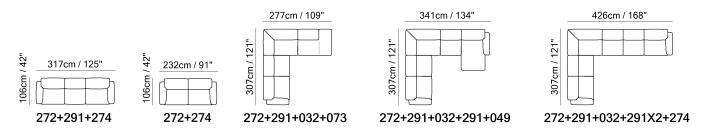

■ Vers. 272+291+274



■ Vers. 272+291+274



### **SCHEMATICS**



## **COMPOSITION EXAMPLES**



#### TECHNICAL INFORMATION

| *        | COVERING | Soft Cover       |                                           |                                |             |                                         |
|----------|----------|------------------|-------------------------------------------|--------------------------------|-------------|-----------------------------------------|
| *        | OPTIONS  | Removable        | Contrast Stitching                        |                                |             |                                         |
| 4        | FILLING  | Allis    ✓       | Fiber Seat Foam Feather/Fiber Mix Feather | cushion Fiber Foam Feather/Fit | Back cushid | On Fiber Foam Feather/Fiber Mix Feather |
| <u>L</u> | COMFORT  | Standard Comfort | Firm Comfort