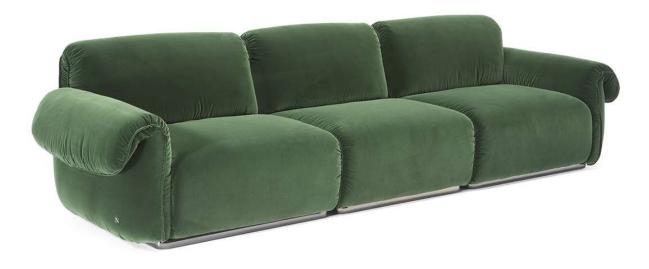

■ Vers. 272+291+274



■ Vers. 272+291+274



### **SCHEMATICS**



## **COMPOSITION EXAMPLES**



#### TECHNICAL INFORMATION

| *        | COVERING | Soft Cover       |                                           |                                |             |                                         |
|----------|----------|------------------|-------------------------------------------|--------------------------------|-------------|-----------------------------------------|
| *        | OPTIONS  | Removable        | Contrast Stitching                        |                                |             |                                         |
| 4        | FILLING  | Allis    ✓       | Fiber Seat Foam Feather/Fiber Mix Feather | cushion Fiber Foam Feather/Fit | Back cushid | On Fiber Foam Feather/Fiber Mix