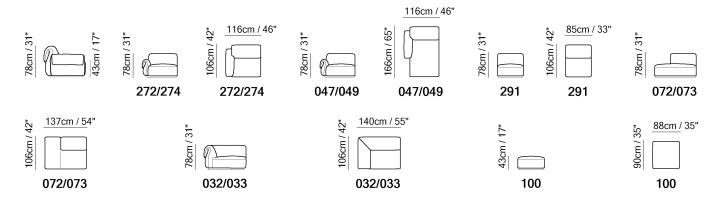

■ Vers. 272+291+274



■ Vers. 272+291+274



### **SCHEMATICS**



## **COMPOSITION EXAMPLES**



#### TECHNICAL INFORMATION

| *        | COVERING | Soft Cover       |                                           |                                |             |                                         |
|----------|----------|------------------|-------------------------------------------|--------------------------------|-------------|-----------------------------------------|
| *        | OPTIONS  | Removable        | Contrast Stitching                        |                                |             |                                         |
| 4        | FILLING  | Allis    ✓       | Fiber Seat Foam Feather/Fiber Mix Feather | cushion Fiber Foam Feather/Fit | Back cushid | On Fiber Foam Feather/Fiber Mix Feather |
| <u>L</u> | COMFORT  | Standard Co