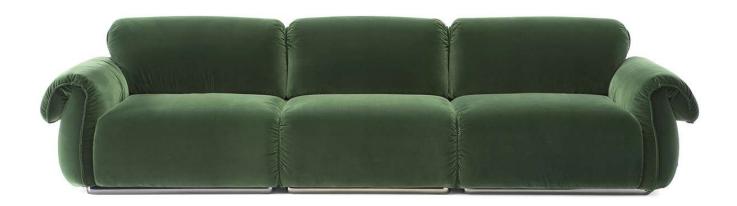

■ Vers. 272+291+274



■ Vers. 272+291+274



### **SCHEMATICS**



## **COMPOSITION EXAMPLES**



#### TECHNICAL INFORMATION

| *        | COVERING | Soft Cover       |                                           |                                |             |                                         |
|----------|----------|------------------|-------------------------------------------|--------------------------------|-------------|-----------------------------------------|
| *        | OPTIONS  | Removable        | Contrast Stitching                        |                                |             |                                         |
| 4        | FILLING  | Allis    ✓       | Fiber Seat Foam Feather/Fiber Mix Feather | cushion Fiber Foam Feather/Fit | Back cushid | On Fiber