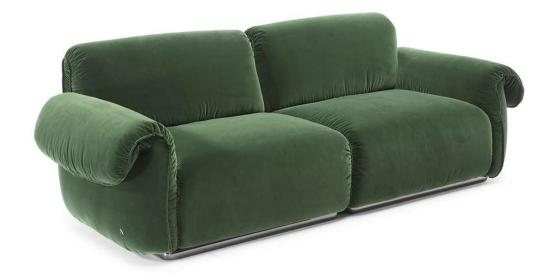

■ Vers. 272+291+274



■ Vers. 272+291+274



### **SCHEMATICS**



## **COMPOSITION EXAMPLES**



#### TECHNICAL INFORMATION

| *        | COVERING | Soft Cover       |                                           |                                |             |                                         |
|----------|----------|------------------|-------------------------------------------|--------------------------------|-------------|-----------------------------------------|
| *        | OPTIONS  | Removable        | Contrast Stitching                        |                                |             |                                         |
| 4        | FILLING  | Allis    ✓       | Fiber Seat Foam Feather/Fiber Mix Feather | cushion Fiber Foam Feather/Fit | Back cushid | On Fiber Foam Feather/Fiber Mix Feather |
| <u>L</u> |