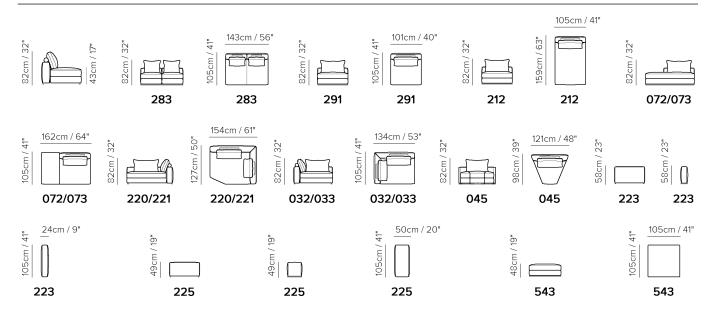

■ Vers. 223+291+291+223



Vers. 072+045+291+045+291+225



#### **SCHEMATICS**



### **COMPOSITION EXAMPLES**



## NATUZZI ITALIA

## Dominio 3203

#### TECHNICAL INFORMATION

| *                                                                                                                                                                                                     | COVERING                           | Leather 🗸        | Soft Cover                                   |                                          |              |                                      |
|-------------------------------------------------------------------------------------------------------------------------------------------------------------------------------------------------------|------------------------------------|------------------|-------------------------------------------