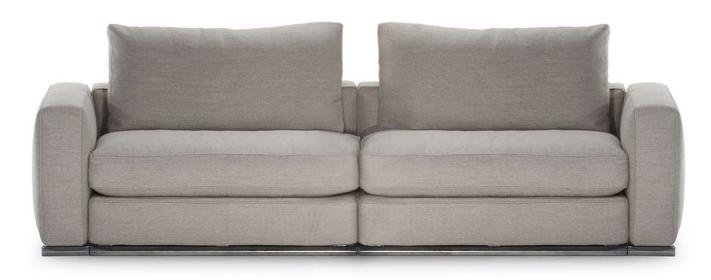

### **COMPOSITION EXAMPLES**

### **NOTES**

- Designer: Maurizio Manzoni
- Modular seats with retractable hooks and fully upholstered sides. Armrests are separate
  modules that separate from the seat and are available in two different widths and heights to fit
  your desired comfort and taste.
- Inspired by the Federician castles and cathedrals that dominate Apulia, Dominio is designed to be an important and reassuring presence in the home.
- Each seat is enriched on the front and back, by a tubular steel foot with hexagonal section delivered to the home of the final consumer already assembled. The foot of the armrest is the only element that connects with the tubular base of the other seats. The remaining versions do not connect, but are simply brought together.
- To allow modularity, the single elements can be put together thanks to the rubber stops under the legs.
- Metal feet are available in two different finishes: 79 matt black or 89 glossy silver.