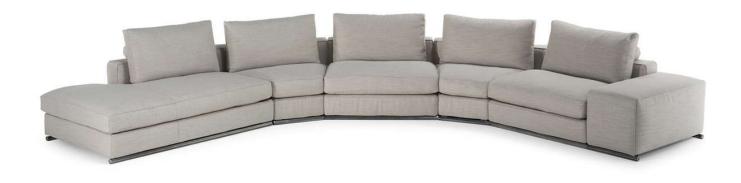

### **COMPOSITION EXAMPLES**

### **NOTES**

- Designer: Maurizio Manzoni
- Modular seats with retractable hooks and fully upholstered sides. Armrests are separate
  modules that separate from the seat and are available in two different widths and heights to fit
  your desired comfort and taste.
- Inspired by the Federician castles and cathedrals that dominate Apulia, Dominio is designed to be an important and reassuring presence in the home.
- Each seat is enriched on the front and back, by a tubular steel foot with hexagonal section delivered to the home of the final consumer already assembled. The foot of the armrest is the only element that connects with the tubular base of the other seats. The remaining versions do not connect, but are simply brought together.
- To allow modularity, the single elements can be put together thanks to the rubber stops under the legs.
- Metal feet are available in two different finishes: 79 matt black or 89 glossy silver.