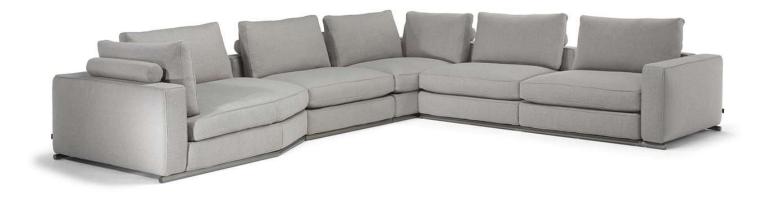

### **COMPOSITION EXAMPLES**

### **NOTES**

- Designer: Maurizio Manzoni
- Modular seats with retractable hooks and fully upholstered sides. Armrests are separate
  modules that separate from the seat and are available in two different widths and heights to fit
  your desired comfort and taste.
- Inspired by the Federician castles and cathedrals that dominate Apulia, Dominio is designed to be an important and reassuring presence in the home.
- Each seat is enriched on the front and back, by a tubular steel foot with hexagonal section delivered to the home of the final consumer already assembled. The foot of the armrest is the only element that connects with the tubular base of the other seats. The remaining versions do not connect, but are simply brought together.
- To allow modularity, the single elements can be put together thanks to the rubber stops under the legs.
- Metal feet are available in two different finishes: 79 matt black or 89 glossy silver.