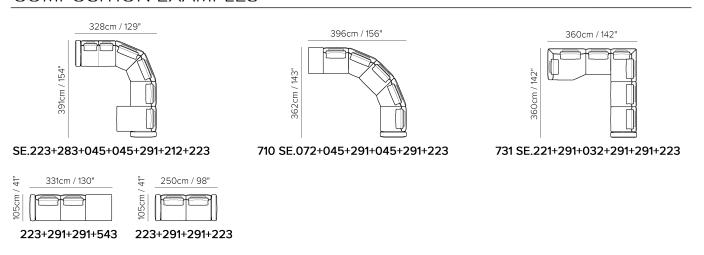

■ Vers. 223+291+291+223



Vers. 072+045+291+045+291+225



#### **SCHEMATICS**



### **COMPOSITION EXAMPLES**



## NATUZZI ITALIA

## Dominio 3203

#### TECHNICAL INFORMATION

| *                                                                                                                                                                                                     | COVERING                           | Leather 🗸        | Soft Cover                                   |                                          |              |                                      |
|-------------------------------------------------------------------------------------------------------------------------------------------------------------------------------------------------------|------------------------------------|------------------|----------------------------------------------|----------------------------