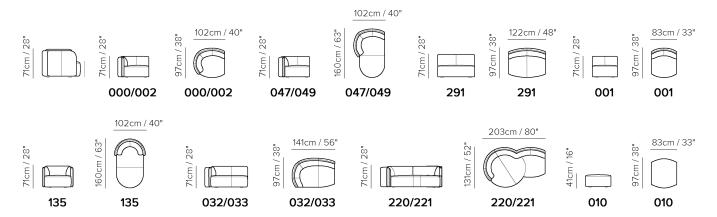

■ Vers. 000+221



Vers. 000+001+032+291+010



#### **SCHEMATICS**



### **COMPOSITION EXAMPLES**



## NATUZZI ITALIA

# Deep 3206

#### **TECHNICAL INFORMATION**

| *                                                                                                                                                                                                     | COVERING                           | Leather 🗸        | Soft Cover                                |                                |              |                                      |
|-------------------------------------------------------------------------------------------------------------------------------------------------------------------------------------------------------|------------------------------------|------------------|-------------------------------------------|------------