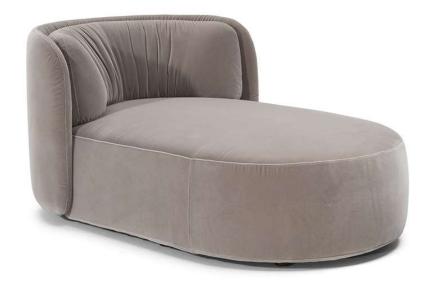

# Deep 3206

### NOTES

- Designer: Nika Zupanc
- Seat cushion includes a layer of memory foam, a pressure-sensitive soft polyurethane, that recovers its form completely thus giving great comfort.
- Model is not available with article Misterbianco (cat. 30).