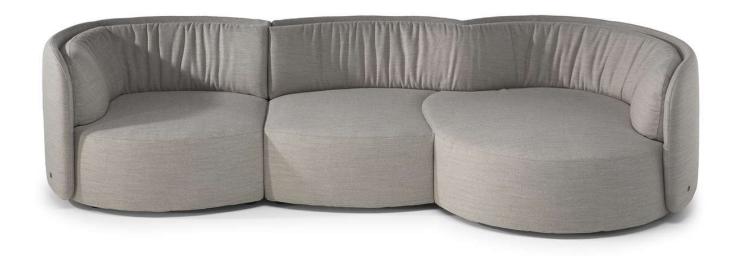

■ Vers. 000+221



Vers. 000+001+032+291+010



#### **SCHEMATICS**



### **COMPOSITION EXAMPLES**



## NATUZZI ITALIA

# Deep 3206

#### **TECHNICAL INFORMATION**

| *                                                                                                                                                                                                     | COVERING                           | Leather 🗸        | Soft Cover                                |                                |              |                                      |
|-------------------------------------------------------------------------------------------------------------------------------------------------------------------------------------------------------|------------------------------------|----