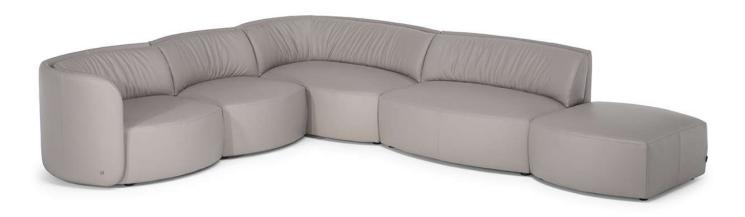

■ Vers. 000+221



Vers. 000+001+032+291+010



#### **SCHEMATICS**



### **COMPOSITION EXAMPLES**



## NATUZZI ITALIA

# Deep 3206

#### **TECHNICAL INFORMATION**

| *                                                                                                                                                                                                     | COVERING                           | Leather 🗸        | Soft Cover                                |                                |              |                                      |
|-------------------------------------------------------------------------------------------------------------------------------------------------------------------------------------------------------|------------------------------------|------------------|----