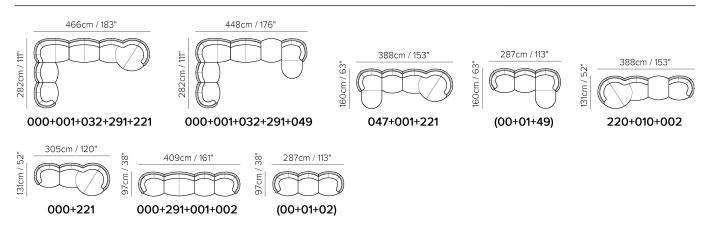

■ Vers. 000+221



Vers. 000+001+032+291+010



#### **SCHEMATICS**



### **COMPOSITION EXAMPLES**



## NATUZZI ITALIA

# Deep 3206

#### **TECHNICAL INFORMATION**

| *                                                                                                                                                                                                     | COVERING                           | Leather 🗸        | Soft Cover                                |                                |              |                                      |
|-------------------------------------------------------------------------------------------------------------------------------------------------------------------------------------------------------|------------------------------------|------------------|-------------------------------------------|--------------------------------|-----------