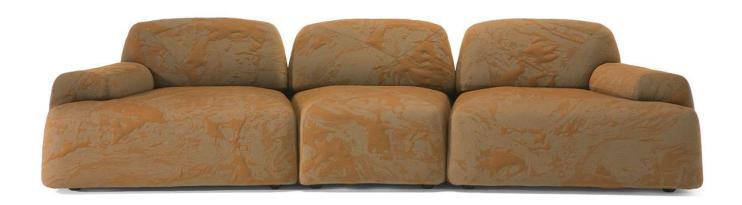

#### **NOTES**

- Designed by Mauro Lipparini.
- The abacus of Buddie is made of seven different modules which can be combined according
  to the needs of each, to form linear sofas, corner sofas, relaxation islands, symmetrical or
  asymmetrical compositions, and visionary or more conventional appearances. Each
  combination can be slightly different from the other, while maintaining comfort and their
  harmonious and convivial spirit, inviting casual and extraordinary relaxation.
- The backrests, seats and backs all perfectly padded with durable but soft materials fit
  together in an overlap of volumes, a detail with aesthetic and functional value, underlined by
  a series of irregular seams that enhances its uniqueness.
- It's bevelled geometric shapes are supported by invisible non-slip feet, a detail that adds to its relaxed appearance.
- Model is not available with article Misterbianco (cat. 30).
- Seat and back cushions are fixed to the frame.
- With Leather Side (the sectional pieces come with leather sides)
- Feet requires assembling. Feet will be in a bag inside the package.
- Feet height 4,0 cm