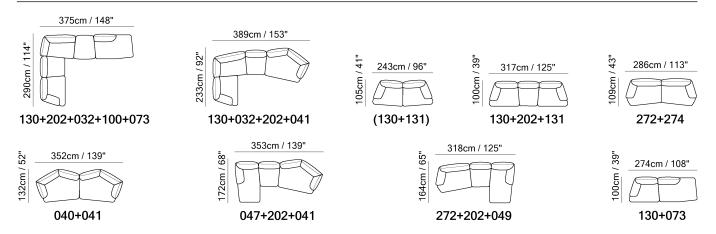

■ Vers. 130+202+131



■ Vers. 130+202+131



### NATUZZI ITALIA

## Buddie 3209

#### **SCHEMATICS**



#### **COMPOSITION EXAMPLES**



### NATUZZI ITALIA

### Buddie 3209

#### TECHNICAL INFORMATION

| *                                                                                                                                                                                                                                                                                                                                                                                                                          | COVERING              | Leather 🗸          | Soft Cover<br>✓                           |                                        |              |                                              |
|-----------------------------------------------------------------------------------------------------------------------------