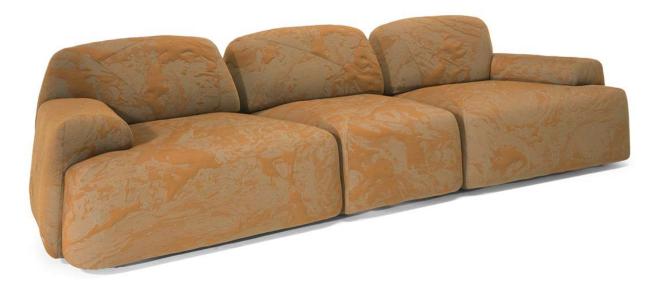

#### **NOTES**

- Designed by Mauro Lipparini.
- The abacus of Buddie is made of seven different modules which can be combined according
  to the needs of each, to form linear sofas, corner sofas, relaxation islands, symmetrical or
  asymmetrical compositions, and visionary or more conventional appearances. Each
  combination can be slightly different from the other, while maintaining comfort and their
  harmonious and convivial spirit, inviting casual and extraordinary relaxation.
- The backrests, seats and backs all perfectly padded with durable but soft materials fit
  together in an overlap of volumes, a detail with aesthetic and functional value, underlined by
  a series of irregular seams that enhances its uniqueness.
- It's bevelled geometric shapes are supported by invisible non-slip feet, a detail that adds to its relaxed appearance.
- Model is not available with article Misterbianco (cat. 30).
- Seat and back cushions are fixed to the frame.
- With Leather Side (the sectional pieces come with leather sides)
- Feet requires assembling. Feet will be in a bag inside the package.
- Feet height 4,0 cm