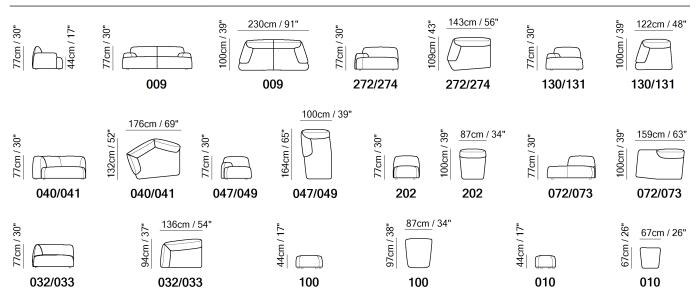

■ Vers. 130+202+131



■ Vers. 130+202+131



### NATUZZI ITALIA

## Buddie 3209

#### **SCHEMATICS**



#### **COMPOSITION EXAMPLES**



### NATUZZI ITALIA

### Buddie 3209

#### TECHNICAL INFORMATION

| *                                                                                                                                                                                                                                                                                                                                                                                                                          | COVERING              | Leather 🗸          | Soft Cover<br>✓                           |                                        |              |                                              |
|--------------------------------------------------------------------------------------------