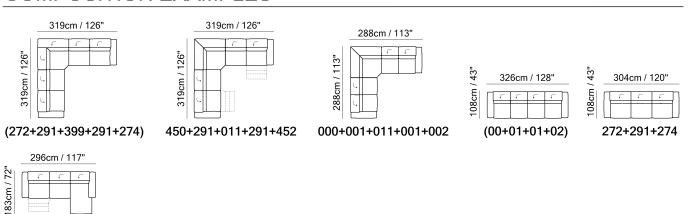

■ Vers. 446



Vers. 446



## NATUZZI ITALIA

## Balance 3030

### **SCHEMATICS**



### **COMPOSITION EXAMPLES**



450+291+189

## NATUZZI ITALIA

## Balance 3030

#### TECHNICAL INFORMATION

| *        | COVERING | Leather<br>✓     | Soft Cover<br>✓                                  |                              |