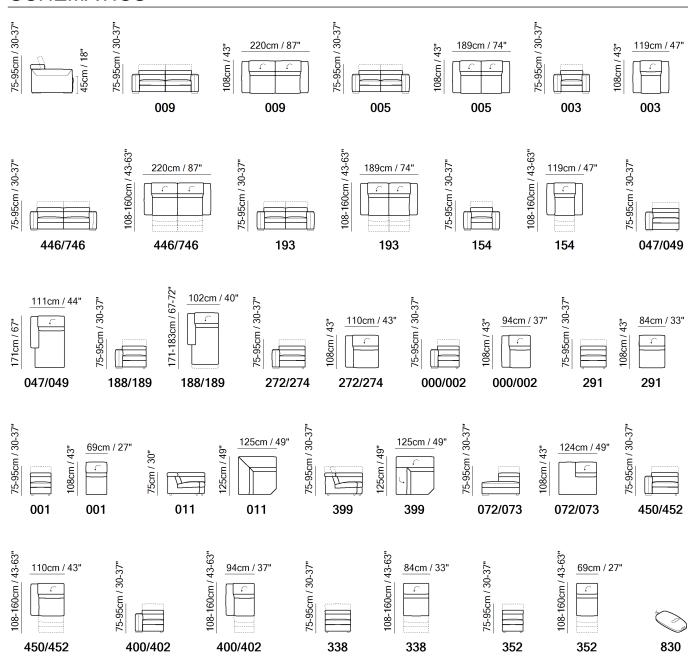

■ Vers. 446



Vers. 446



## NATUZZI ITALIA

## Balance 3030

### **SCHEMATICS**



### **COMPOSITION EXAMPLES**



450+291+189

## NATUZZI ITALIA

## Balance 3030

#### TECHNICAL INFORMATION

| *        | COVERING | Leather<br>✓     | Soft Cover<br>✓                                  |                              |