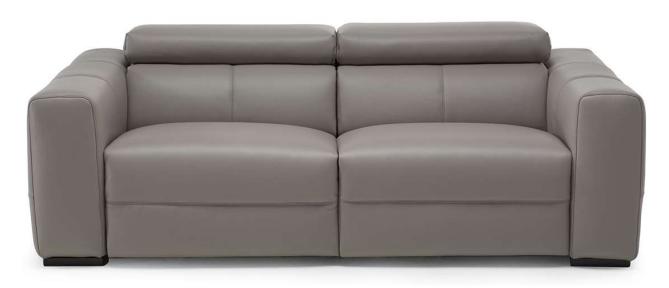

#### **NOTES**

- Designed by Natuzzi Design Center.
- Date of launch: 2017.
- A sofa that becomes the star of every living room and space. Sound system, adjustable headrest on each seat, integrated lumbar support, recliner and space-saving functions: you could ask for no more.
- Model is not available with article Misterbianco (cat. 30).
- LEATHER: Contrast stitching is available only in leather and guided directly in Nares. The
  colour of the stitching is strictly connected to the colour of the leather chosen.
- FABRIC: In fabric contrast welt (as well as any another decorative detail such as a band under arm cushion or backrest or inserts) can be made with any color of art. Le Mans.
- Available with Soft Touch mechanism that changes the seat and back cushion position with a simple tap.
- Thanks to ZeroWall mechanism, seat and back cushions can be reclined at a great length without moving sofa away from the wall.
- A battery pack can be ordered with its own version 830. For order entry please use XX for category and XXX for cover code.
- · Seat and back cushions are fixed to the frame.
- No Leather Side (the sectional pieces have the side covered with lining and not leather)
- Internal wooden frame.
- Feet available in wood finishings 09 (Walnut) / 18 (Wengè)
- Feet requires assembling. Feet will be in a bag inside the package.