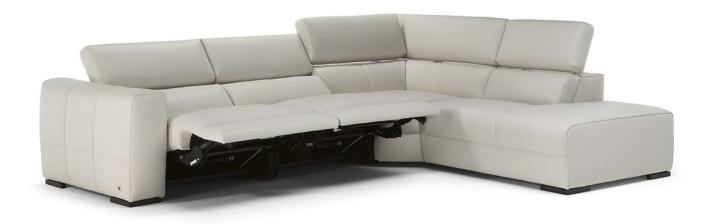

### **COMPOSITION EXAMPLES**

450+291+189

#### **NOTES**

- Designed by Natuzzi Design Center.
- Date of launch: 2017.
- A sofa that becomes the star of every living room and space. Sound system, adjustable headrest on each seat, integrated lumbar support, recliner and space-saving functions: you could ask for no more.
- Model is not available with article Misterbianco (cat. 30).
- LEATHER: Contrast stitching is available only in leather and guided directly in Nares. The
  colour of the stitching is strictly connected to the colour of the leather chosen.
- FABRIC: In fabric contrast welt (as well as any another decorative detail such as a band under arm cushion or backrest or inserts) can be made with any color of art. Le Mans.
- Available with Soft Touch mechanism that changes the seat and back cushion position with a simple tap.
- Thanks to ZeroWall mechanism, seat and back cushions can be reclined at a great length without moving sofa away from the wall.
- A battery pack can be ordered with its own version 830. For order entry please use XX for category and XXX for cover code.
- · Seat and back cushions are fixed to the frame.
- No Leather Side (the sectional pieces have the side covered with lining and not leather)
- Internal wooden frame.
- Feet available in wood finishings 09 (Walnut) / 18 (Wengè)
- Feet requires assembling. Feet will be in a bag inside the package.