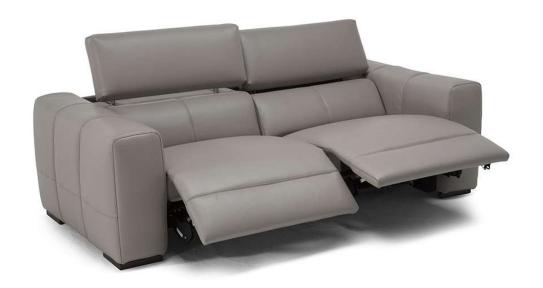

#### **NOTES**

- Designed by Natuzzi Design Center.
- Date of launch: 2017.
- A sofa that becomes the star of every living room and space. Sound system, adjustable headrest on each seat, integrated lumbar support, recliner and space-saving functions: you could ask for no more.
- Model is not available with article Misterbianco (cat. 30).
- LEATHER: Contrast stitching is available only in leather and guided directly in Nares. The
  colour of the stitching is strictly connected to the colour of the leather chosen.
- FABRIC: In fabric contrast welt (as well as any another decorative detail such as a band under arm cushion or backrest or inserts) can be made with any color of art. Le Mans.
- Available with Soft Touch mechanism that changes the seat and back cushion position with a simple tap.
- Thanks to ZeroWall mechanism, seat and back cushions can be reclined at a great length without moving sofa away from the wall.
- A battery pack can be ordered with its own version 830. For order entry please use XX for category and XXX for cover code.
- · Seat and back cushions are fixed to the frame.
- No Leather Side (the sectional pieces have the side covered with lining and not leather)
- Internal wooden frame.
- Feet available in wood finishings 09 (Walnut) / 18 (Wengè)
- Feet requires assembling. Feet will be in a bag inside the package.