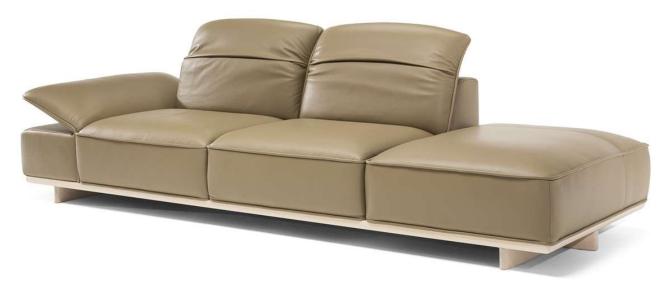

#### **NOTES**

- Designed by Marcel Wanders Studio.
- Date of launch: 2022.
- Model not available in Misterbianco and Cassidy leathers.
- Seat cushion includes a layer of memory foam, a pressure-sensitive soft polyurethane, that recovers its form completely thus giving great comfort.
- Adjustable headrest on all versions.
- Adjustable armrest in several positions with click mechanism in the opening phase and frictioned mechanism in the closing phase.
- Microcellular polyurethane foam padding made from a plant based raw material, drawing from renewable sources found in nature.
- Such padding meets the demands of a market that is increasingly sensitive to products with a low environmental impact and ensures maximum comfort, thanks to high production technology and the high quality of the raw materials from which it is made. The seat is composed of polyurethane foam with density 50 combined with a layer of memory foam 2 cm high.
- Upholstered sofa sides with hidden and removable hooks