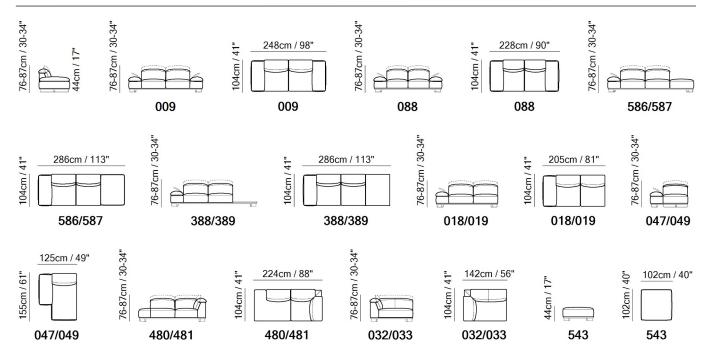

■ Vers. 009



■ Vers. 586



### **SCHEMATICS**



### **COMPOSITION EXAMPLES**



### NATUZZI ITALIA

## Adam 3242

#### TECHNICAL INFORMATION

| *                                                                                                                                                                                                                           | COVERING              | Leather 🗸          | Soft Cover                               |                                   |              |                                              |
|-----------------------------------------------------------------------------------------------------------------------------------------------------------------------------------------------------------------------------|-----------------------|--------------------|--------------------------