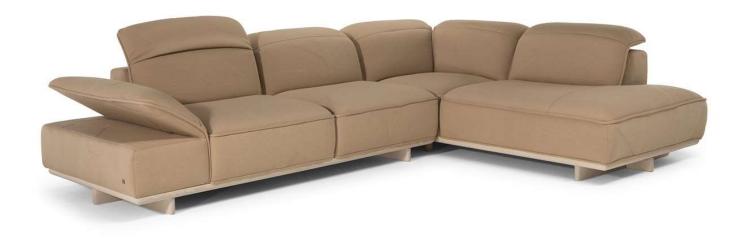

■ Vers. 009



■ Vers. 586



### **SCHEMATICS**



### **COMPOSITION EXAMPLES**



### NATUZZI ITALIA

## Adam 3242

#### TECHNICAL INFORMATION

| *                                                                                                                                                                                                                           | COVERING              | Leather 🗸          | Soft Cover                               |                                   |              |                                              |
|-----------------------------------------------------------------------------------------------------------------------------------------------------------------------------------------------------------------------------|-----------------------|--------------------|----