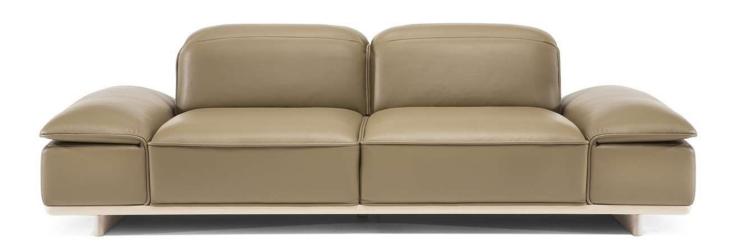

#### **NOTES**

- Designed by Marcel Wanders Studio.
- Date of launch: 2022.
- Model not available in Misterbianco and Cassidy leathers.
- Seat cushion includes a layer of memory foam, a pressure-sensitive soft polyurethane, that recovers its form completely thus giving great comfort.
- Adjustable headrest on all versions.
- Adjustable armrest in several positions with click mechanism in the opening phase and frictioned mechanism in the closing phase.
- Microcellular polyurethane foam padding made from a plant based raw material, drawing from renewable sources found in nature.
- Such padding meets the demands of a market that is increasingly sensitive to products with a low environmental impact and ensures maximum comfort, thanks to high production technology and the high quality of the raw materials from which it is made. The seat is composed of polyurethane foam with density 50 combined with a layer of memory foam 2 cm high.
- Upholstered sofa sides with hidden and removable hooks