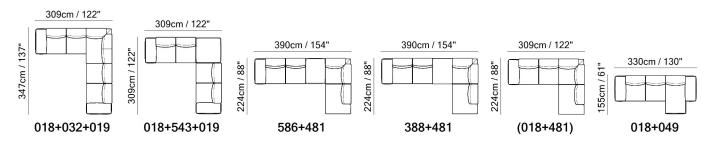

■ Vers. 009



■ Vers. 586



### **SCHEMATICS**



### **COMPOSITION EXAMPLES**



### NATUZZI ITALIA

## Adam 3242

#### TECHNICAL INFORMATION

| *                                                                                                                                                                                                                           | COVERING              | Leather 🗸          | Soft Cover                               |                                   |              |                                              |
|-----------------------------------------------------------------------------------------------------------------------------------------------------------------------------------------------------------------------------|-----------------------|--------------------|------------------------------------------|---------------