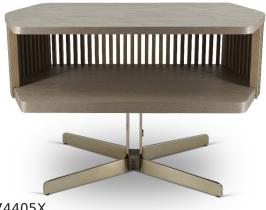

#### **BEDSIDE TABLE**

41cm x 70cm H 45cm 16,14" x 27,56" H 17,72"

Champagne/Ash Wood Tobacco

Technical features:

- bedside tables have a laser cut base polished and liquid painted in glossy black chrome

- The metal base features details with eucalyptus wood inserts

- Solid wood details for edges

- The night system bedside tables includes: a version made of eucalyptus wood with inserts and solid wood details

Made in Italy collection.