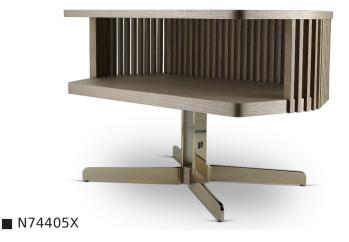

#### **BEDSIDE TABLE**

41cm x 70cm H 45cm 16,14" x 27,56" H 17,72"

Champagne/Ash Wood Tobacco

Technical features:

- bedside tables have a laser cut base polished and liquid painted in glossy black chrome

- The metal base features details with eucalyptus wood inserts

- Solid wood details for edges

- The night system bedside tables includes: a version made of eucalyptus wood with inserts and solid wood details

Made in Italy collection.