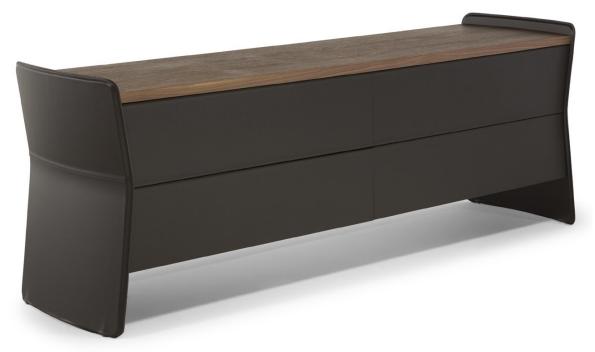

### **BEDSIDE TABLE**

53cm x 68cm H 53cm 20,87" x 26,77" H 20,87"

SIDEBOARD WITH DRAWERS

201cm x 54cm H 72cm 79,13" x 21,26" H 28,35"