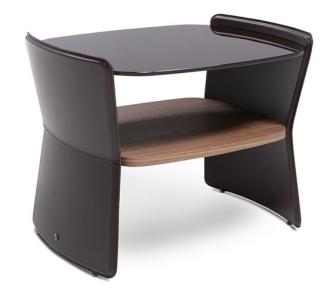

#### **RECTANGULAR BEDSIDE TABLE**

57cm x 49cm H 43cm 22,44" x 19,29" H 16,93"

- Drawers with partial extraction equipped with push/pull opening mechanism and soft closing. Drawers internal parts completely veneered in tone with the outside.

- The nightstand is completed with an accessory shelf in tempered glass with glossy effect in various pre-defined combinations.