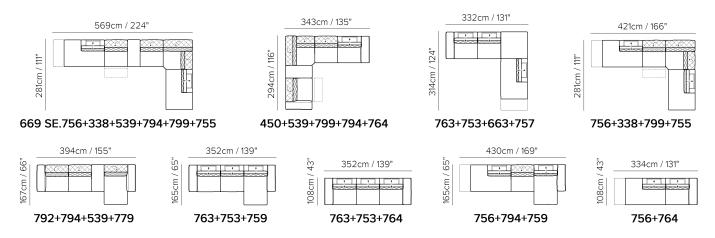

■ Vers. 756+799+311+793



■ Vers. 756+759



### NATUZZI ITALIA

## SKYLINE 3150

#### **SCHEMATICS**



#### **COMPOSITION EXAMPLES**

539



### NATUZZI ITALIA

### SKYLINE 3150

#### TECHNICAL INFORMATION

| *                                                                                                                                                                                                     | COVERING                           | Leather 🗸        | Soft Cover                                |                                 |              |                                      |
|-------------------------------------------------------------------------------------------------------------------------------------------------------------------------------------------------------|------------------------------------|------------------|-------------------------------------------|---------------------------------|-------