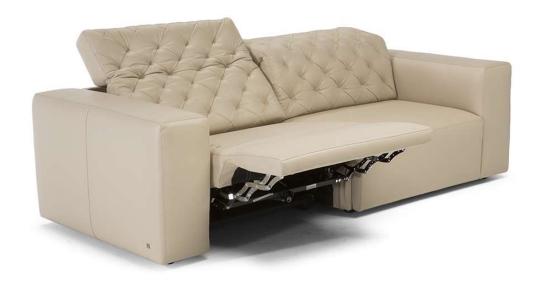

#### TECHNICAL INFORMATION

| *                                                                                                                                                                                                     | COVERING                           | Leather 🗸        | Soft Cover                                |                                 |              |                                      |
|-------------------------------------------------------------------------------------------------------------------------------------------------------------------------------------------------------|------------------------------------|------------------|-------------------------------------------|---------------------------------|--------------|--------------------------------------|
| <b>+</b>                                                                                                                                                                                              | LEGS                               | Wood Upholstered | Metal 🗸                                   | Metal 🗸                         | Plastic      | Castors                              |
| 4                                                                                                                                                                                                     | FILLING                            | Arms             | Fiber Seat Foam Feather/Fiber Mix Feather | Cushion Fiber Foam Feather/Fibe | Back cushion | Fiber Foam Feather/Fiber Mix Feather |
| <b>L</b>                                                                                                                                                                                              | COMFORT                            | Standard Comfort | Firm Comfort                              |                                 |              |                                      |
| *                                                                                                                                                                                                     | FUNCTION                           | Bed              | Electric motion                           | Motion                          | Recliner     | Sliding                              |
| *                                                                                                                                                                                                     | OPTIONS                            | Removable        | Nails                                     | Contrast Stitching              |              |                                      |
| 4                                                                                                                                                                                                     | WRINKLES &<br>VISUAL<br>APPEARANCE | Low 🗸            | Medium                                    | High                            |              |                                      |
| WRINKLES & VISUAL APPEARANCE                                                                                                                                                                          |                                    |                  |                                           |                                 |              |                                      |
| Due to a combination of the elasticity of the covering, the nature of the interior construction and the design for comfortability of the product, the model may exhibit differing levels of wrinkles. |                                    |                  |                                           |                                 |              |                                      |
|                                                                                                                                                                                                       | Low                                | Me               | dium                                      | High                            |              |                                      |
| The models need to be dressed on a regular basis to maintain their appearance and the wrinkles should not be considered as a manufacturing defect, but a natural characteristic of the product.       |                                    |                  |                                           |                                 |              |                                      |