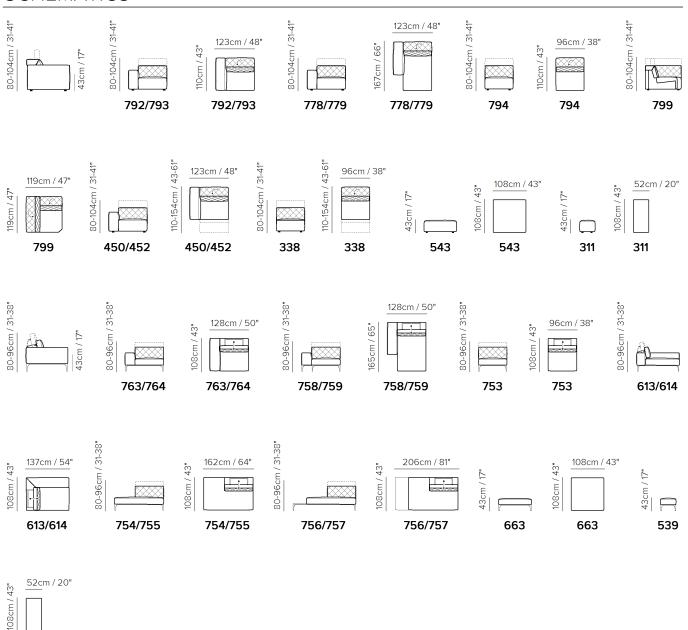

■ Vers. 756+799+311+793



■ Vers. 756+759



### NATUZZI ITALIA

## SKYLINE 3150

#### **SCHEMATICS**



#### **COMPOSITION EXAMPLES**

539



### NATUZZI ITALIA

### SKYLINE 3150

#### TECHNICAL INFORMATION

| *                                                                                                                                                                                                     | COVERING                           | Leather 🗸        | Soft Cover                                |                                 |              |                                      |
|-------------------------------------------------------------------------------------------------------------------------------------------------------------------------------------------------------|------------------------------------|------------------|-------------------------------------------|---