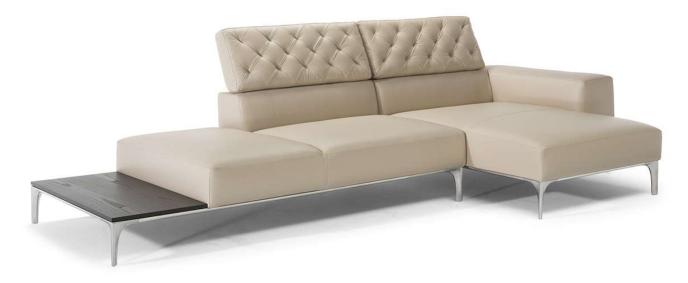

■ Vers. 756+799+311+793



■ Vers. 756+759



### NATUZZI ITALIA

## SKYLINE 3150

#### **SCHEMATICS**



#### **COMPOSITION EXAMPLES**

539



### NATUZZI ITALIA

### SKYLINE 3150

#### TECHNICAL INFORMATION

| *                                                                                                                                                                                                     | COVERING                           | Leather 🗸        | Soft Cover                                |                                 |              |                                      |
|-------------------------------------------------------------------------------------------------------------------------------------------------------------------------------------------------------|------------------------