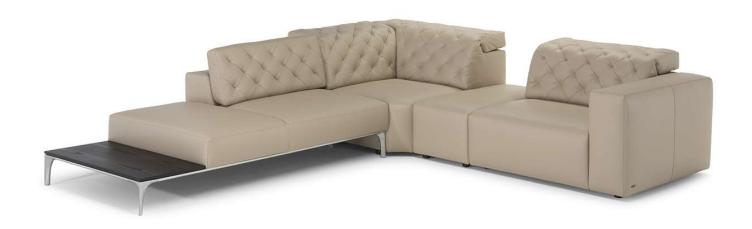

■ Vers. 756+799+311+793



■ Vers. 756+759



### NATUZZI ITALIA

## SKYLINE 3150

#### **SCHEMATICS**



#### **COMPOSITION EXAMPLES**

539



### NATUZZI ITALIA

### SKYLINE 3150

#### TECHNICAL INFORMATION

| *                                                                                                                                                                                                     | COVERING                           | Leather 🗸        | Soft Cover                                |                                 |              |                                      |
|-----------------------------------------------------------------------------------------------------------------------------------------------------------------------------------------------------