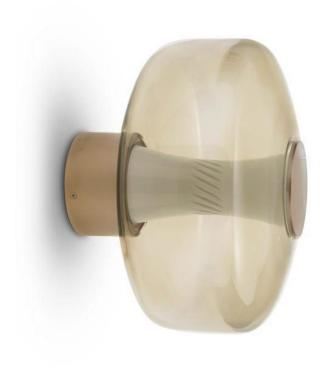

#### Frame finishing

CHAMPAGNE

Lampshade finishing

DARK GREEN

Teak

#### **TECHNICAL INFORMATION**

Designed by Danilo De Rossi. Solene is designed to blend art and functionality, featuring a sleek metal structure and a glass diffuser. It offers a warm and inviting light, perfect for creating a cozy atmosphere in any room.