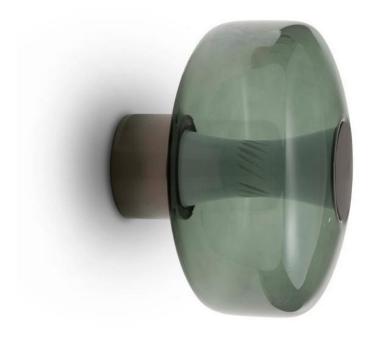

#### Frame finishing

CHAMPAGNE

Lampshade finishing

DARK GREEN

Teak

#### **TECHNICAL INFORMATION**

Designed by Danilo De Rossi. Solene is designed to blend art and functionality, featuring a sleek metal structure and a glass diffuser. It offers a warm and inviting light, perfect for creating a cozy atmosphere in any room.