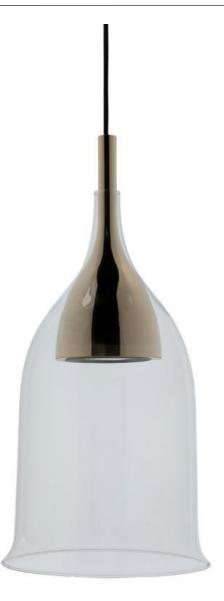

## Nola N746

### **SCHEMATICS**

#### PENDANT

17cm x 17cm H 34cm 6,69" x 6,69" H 13,39"

26cm x 26cm H 43cm 10,24" x 10,24" H 16,93"