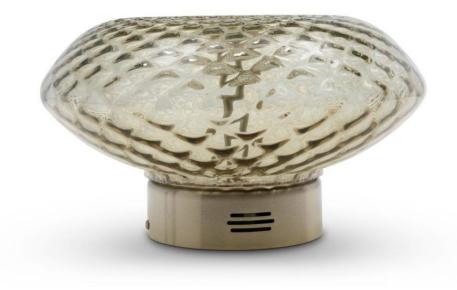

### Cicla N775

### **TECHNICAL INFORMATION**

Designed by Italamp Studio.
A luminous sculpture that blends art and design, Cicla captivates with its bold yet refined
Its glass diffuser, rich in textures and reflections, seems to float above a sleek cylindrical base, creating an interplay of light and shadow that transforms any room into a sophisticated scene.

Available as a table lamp and a wall lamp.

Light source LED Module: 21w Lumen: 2500 CRI: >80

Color Temperature: 3000K

Dimming: NOT INCLUDED