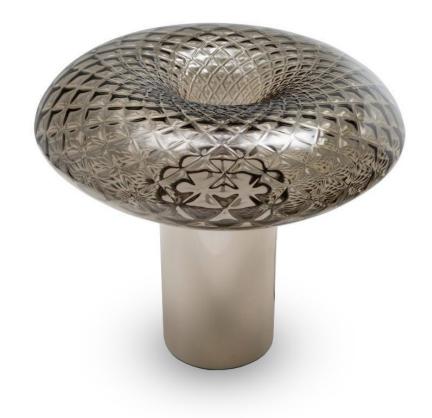

### Cicla N775

### **TECHNICAL INFORMATION**

Designed by Italamp Studio.
A luminous sculpture that blends art and design, Cicla captivates with its bold yet refined
Its glass diffuser, rich in textures and reflections, seems to float above a sleek cylindrical base, creating an interplay of light and shadow that transforms any room into a sophisticated scene.

Available as a table lamp and a wall lamp.

Light source LED Module: 21w Lumen: 2500 CRI: >80

Color Temperature: 3000K

Dimming: NOT INCLUDED