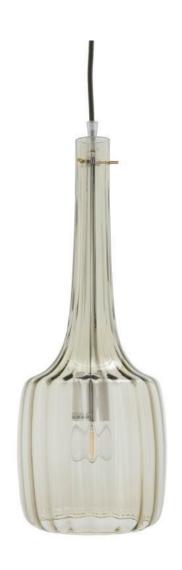

#### **PENDANT**

18cm x 18cm H 48cm 7,09" x 7,09" H 18,9"

### **TECHNICAL INFORMATION**

Designed by Danilo De Rossi.

Inspired by the delicate curves of artisanal glasswork and the purity of light, Bossanova pendant is designed to transform any space into a warm and inviting atmosphere. Its transparent, subtly ribbed surface captures and reflects light in a way that creates a soft, shimmering effect — adding depth and character to every room.