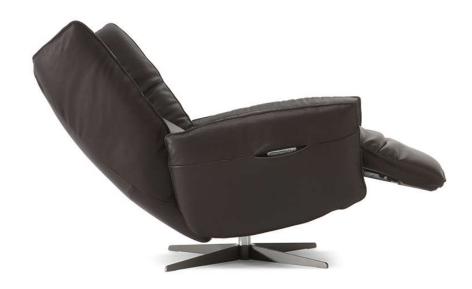

## **TECHNICAL INFORMATION**

| *        | COVERING | Leather 🗸        |                                        |                      |             |                                                 |
|----------|----------|------------------|----------------------------------------|----------------------|-------------|-------------------------------------------------|
| #        | LEGS     | Wood             | Plastic                                | Metal<br>✓           | Upholstered | Castors                                         |
| <b>*</b> | FILLING  |                  | Fiber S Foam Feather/Fiber Mix Feather | Fiber Foam Feather/F | Back cushio | n ☐ Fiber  ✓ Foam ☐ Feather/Fiber Mix ☐ Feather |
| <u>L</u> | COMFORT  | Standard Comfort | Firm Comfort                           |                      |             |                                                 |
| *        | FUNCTION | Bed              | Electric motion                        | n Motion             | Recliner    | Sliding                                         |
| *        | OPTIONS  | Nails            | Contrast Stitchi                       | ng Removable         |             |                                                 |