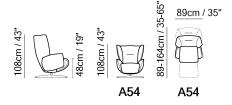

■ Vers. A54



■ Vers. A54



## **SCHEMATICS**



## **TECHNICAL INFORMATION**

| *        | COVERING | Leather 🗸        |                                        |                      |             |                                                 |
|----------|----------|------------------|----------------------------------------|----------------------|-------------|-------------------------------------------------|
| #        | LEGS     | Wood             | Plastic                                | Metal<br>✓           | Upholstered | Castors                                         |
| <b>*</b> | FILLING  |                  | Fiber S Foam Feather/Fiber Mix Feather | Fiber Foam Feather/F | Back cushio | n ☐ Fiber  ✓ Foam ☐ Feather/Fiber Mix ☐ Feather |
| <u>L</u> | COMFORT  | Standard Comfort | Firm Comfort                           |