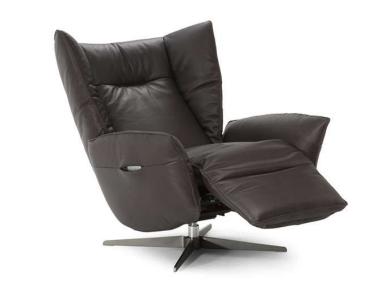

## **TECHNICAL INFORMATION**

| *        | COVERING | Leather 🗸        |                                        |                      |             |                                                 |
|----------|----------|------------------|----------------------------------------|----------------------|-------------|-------------------------------------------------|
| #        | LEGS     | Wood             | Plastic                                | Metal<br>✓           | Upholstered | Castors                                         |
| <b>*</b> | FILLING  |                  | Fiber S Foam Feather/Fiber Mix Feather | Fiber Foam Feather/F | Back cushio | n ☐ Fiber  ✓ Foam ☐ Feather/Fiber Mix ☐ Feather |
| <u>L</u> | COMFORT  | Standard Comfort | Firm Comfort                           |                      |             |                                                 |
| *        | FUNCTION | Bed              | Electric motion                        | n Motion             | Recliner    | Sliding                                         |
| *        | OPTIONS  | Nails            | Contrast Stitchi                       | ng Removable         |             |                                                 |