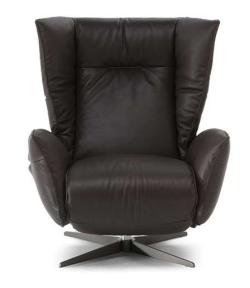

## **TECHNICAL INFORMATION**

| *        | COVERING | Leather 🗸        |                                        |                      |             |                                                 |
|----------|----------|------------------|----------------------------------------|----------------------|-------------|-------------------------------------------------|
| #        | LEGS     | Wood             | Plastic                                | Metal<br>✓           | Upholstered | Castors                                         |
| <b>*</b> | FILLING  |                  | Fiber S Foam Feather/Fiber Mix Feather | Fiber Foam Feather/F | Back cushio | n ☐ Fiber  ✓ Foam ☐ Feather/Fiber Mix ☐ Feather |
| <u>L</u> | COMFORT  | Standard Comfort | Firm Comfort                           |                      |             |                                                 |
| *        | FUNCTION | Bed              | Electric motion                        | n Motion             | Recliner    | Sliding                                         |
| *        | OPTIONS  | Nails            | Contrast Stitchi                       | ng Removable         |             |                                                 |